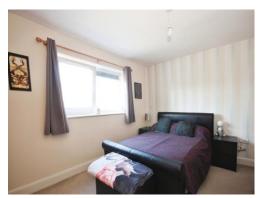

## **Bedroom One**

10' 7" x 10' 1" ( 3.23m x 3.07m )

Double glazed window to side, wardrobes and carpeted flooring.

# **Bedroom Two**

10' 1" x 7' 10" ( 3.07m x 2.39m )

Double glazed window to side and carpeted flooring.