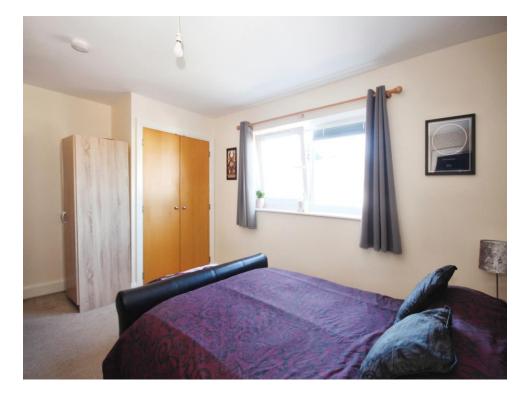

## **Bedroom One**

10' 7" x 10' 1" ( 3.23m x 3.07m )

Double glazed window to side, wardrobes and carpeted flooring.

# **Bedroom Two**

10' 1" x 7' 10" ( 3.07m x 2.39m )

Double glazed window to side and carpeted flooring.