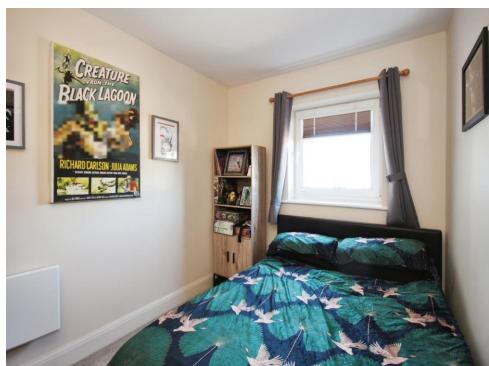

## **Bedroom One**

10' 7" x 10' 1" ( 3.23m x 3.07m )

Double glazed window to side, wardrobes and carpeted flooring.

# **Bedroom Two**

10' 1" x 7' 10" ( 3.07m x 2.39m )

Double glazed window to side and carpeted flooring.