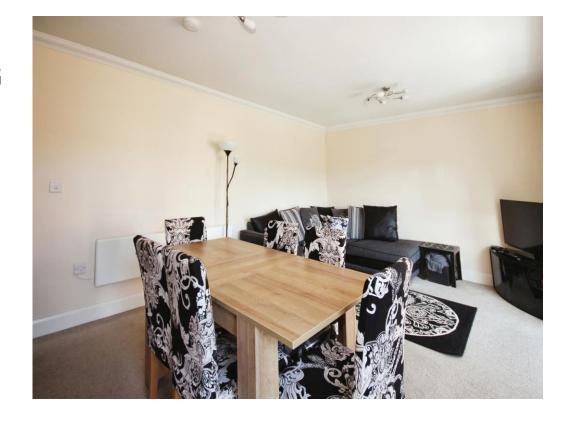

#### Lounge

 $18' 4" \times 12' 2"$  plus bay window (  $5.59m \times 3.71m$  plus bay window )

Double glazed window to side, balcony with lovely views and carpeted flooring.

## **Feature**

Balcony with green views.

Residential Sales & Lettings | Mortgage Services | Conveyancing | Surveyors | Land & New Homes

This floor plan is for illustrative purposes only. It is not drawn to scale. Any measurements, floor areas (including any total floor area), openings and orientation are approximate. No details are guaranteed, they cannot be relied upon for any purpose and they do not form part of any agreement. No liability is taken for any error, omission or misstatement. A party must rely upon its own inspection(s). Powered by www.focalagent.com