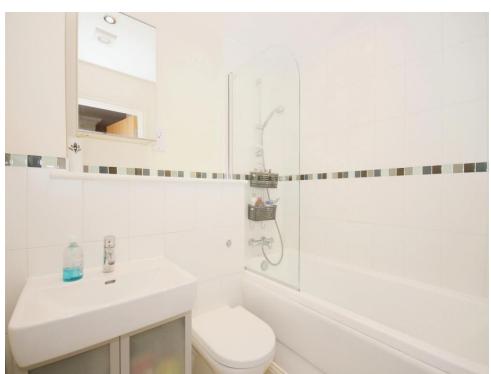

## **Bathroom**

WC, wash hand basin, tiled flooring and walls, spotlights, towel rail, shower over bath and extractor fan.