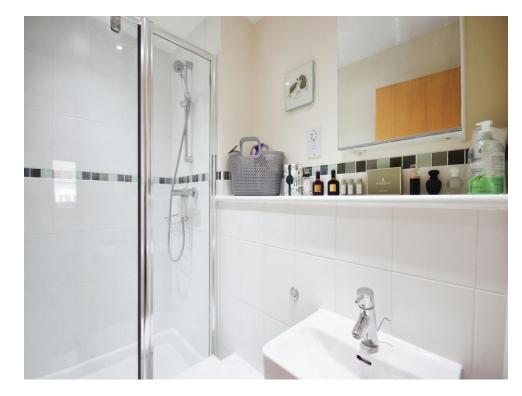

## **Ensuite**

Tiled flooring and walls, spotlights, WC, wash hand basin, double shower and extractor fan.