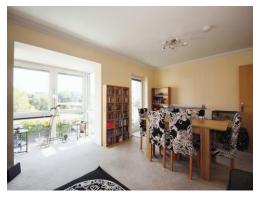

#### Lounge

 $18' 4" \times 12' 2"$  plus bay window (  $5.59m \times 3.71m$  plus bay window )

Double glazed window to side, balcony with lovely views and carpeted flooring.