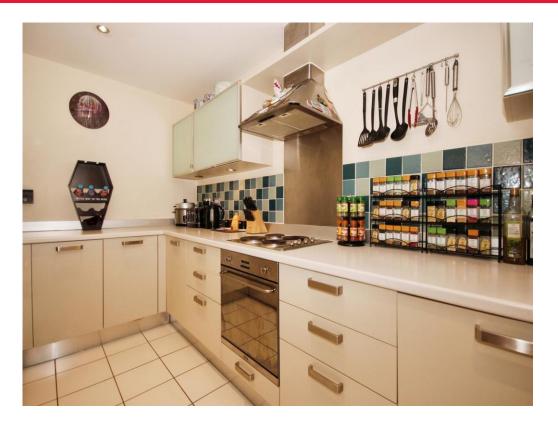

#### Kitchen

13' x 7' 6" ( 3.96m x 2.29m )

Fitted with a range of wall and base units with work surface over, built in appliances including; oven, hob, extractor fan. Tiled flooring, spotlights and built in washer dryer and fridge freezer.