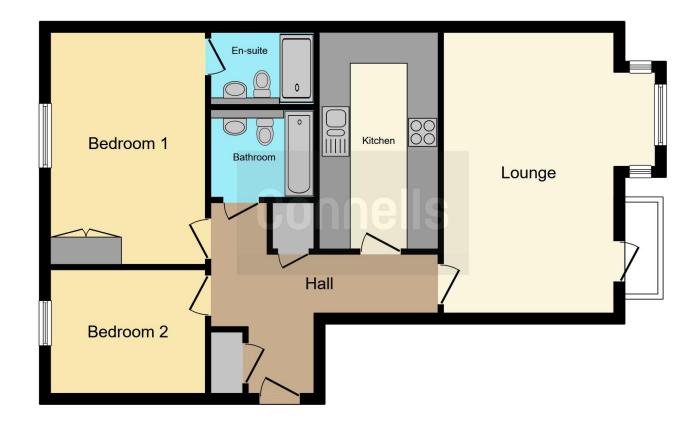

# **Property Description**

A well presented two bedroom apartment, ideally situated between Warwick and Royal Leamington Spa. The property comprises, entrance hall, spacious lounge diner with a balcony looking over stunning greenery, separate modern kitchen with integrated appliances, two double bedroom and a family bathroom. Bedroom one benefits from a built in wardrobe and an ensuite. The property also comes with allocated parking and there is no onward chain.

#### **Entrance Hall**

Spacious hallway, airing cupboard, spotlights and carpeted flooring.

#### Lounge

 $18' 4" \times 12' 2"$  plus bay window (  $5.59m \times 3.71m$  plus bay window )

Double glazed window to side, balcony with lovely views and carpeted flooring.

#### Kitchen

13' x 7' 6" ( 3.96m x 2.29m )

Fitted with a range of wall and base units with work surface over, built in appliances including; oven, hob, extractor fan. Tiled flooring, spotlights and built in washer dryer and fridge freezer.

## **Bedroom One**

10' 7" x 10' 1" ( 3.23m x 3.07m )

Double glazed window to side, wardrobes and carpeted flooring.

## **Ensuite**

Tiled flooring and walls, spotlights, WC, wash hand basin, double shower and extractor fan.

# **Bedroom Two**

10' 1" x 7' 10" ( 3.07m x 2.39m )

Double glazed window to side and carpeted flooring.

## **Bathroom**

WC, wash hand basin, tiled flooring and walls, spotlights, towel rail, shower over bath and extractor fan.