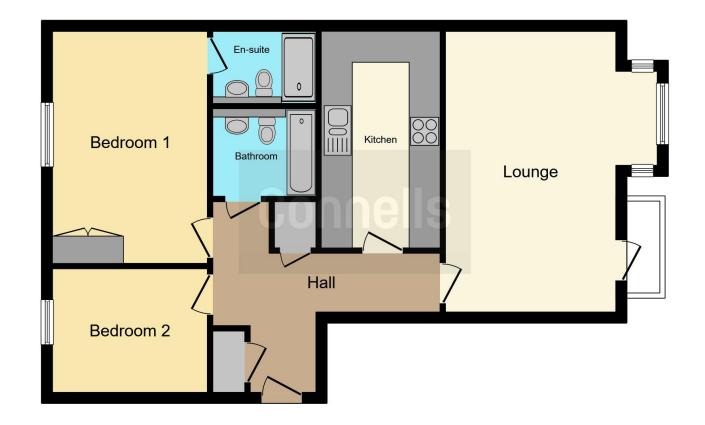

# **Property Description**

A well presented two bedroom apartment, ideally situated between Warwick and Royal Leamington Spa. The property comprises, entrance hall, spacious lounge diner with a balcony looking over stunning greenery, separate modern kitchen with integrated appliances, two double bedroom and a family bathroom. Bedroom one benefits from a built in wardrobe and an ensuite. The property also comes with allocated parking and there is no onward chain.

#### **Entrance Hall**

Spacious hallway, airing cupboard, spotlights and carpeted flooring.

#### Lounge

18' 4" x 12' 2" plus bay window ( 5.59m x 3.71m plus bay window )

Double glazed window to side, balcony with lovely views and carpeted flooring.

#### Kitchen

13' x 7' 6" ( 3.96m x 2.29m )

Fitted with a range of wall and base units with work surface over, built in appliances including; oven, hob, extractor fan. Tiled flooring, spotlights and built in washer dryer and fridge freezer.

#### **Bedroom One**

10' 7" x 10' 1" ( 3.23m x 3.07m )

Double glazed window to side, wardrobes and carpeted flooring.

#### **Ensuite**

Tiled flooring and walls, spotlights, WC, wash hand basin, double shower and extractor fan.

# **Bedroom Two**

10' 1" x 7' 10" ( 3.07m x 2.39m )

Double glazed window to side and carpeted flooring.

### **Bathroom**

WC, wash hand basin, tiled flooring and walls, spotlights, towel rail, shower over bath and extractor fan.

#### **Feature**

Balcony with green views.

Residential Sales & Lettings | Mortgage Services | Conveyancing | Surveyors | Land & New Homes

This floor plan is for illustrative purposes only. It is not drawn to scale. Any measurements, floor areas (including any total floor area), openings and orientation are approximate. No details are guaranteed, they cannot be relied upon for any purpose and they do not form part of any agreement. No liability is taken for any error, omission or misstatement. A party must rely upon its own inspection(s). Powered by www.focalagent.com