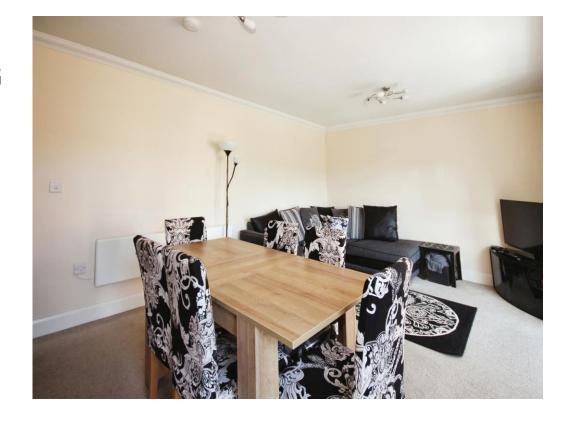

#### Lounge

18' 4" x 12' 2" plus bay window ( 5.59m x 3.71m plus bay window )

Double glazed window to side, balcony with lovely views and carpeted flooring.

#### **Feature**

Balcony with green views.

Residential Sales & Lettings | Mortgage Services | Conveyancing | Surveyors | Land & New Homes

This floor plan is for illustrative purposes only. It is not drawn to scale. Any measurements, floor areas (including any total floor area), openings and orientation are approximate. No details are guaranteed, they cannot be relied upon for any purpose and they do not form part of any agreement. No liability is taken for any error, omission or misstatement. A party must rely upon its own inspection(s). Powered by www.focalagent.com