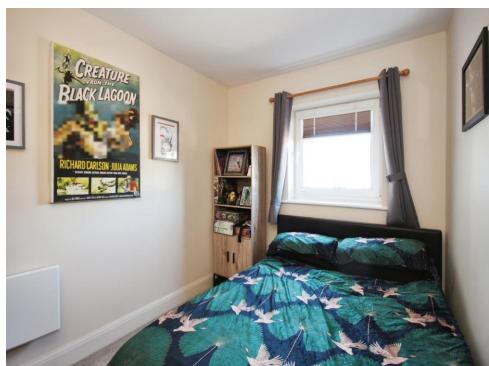

#### **Bedroom One**

10' 7" x 10' 1" ( 3.23m x 3.07m )

Double glazed window to side, wardrobes and carpeted flooring.

# **Bedroom Two**

10' 1" x 7' 10" ( 3.07m x 2.39m )

Double glazed window to side and carpeted flooring.