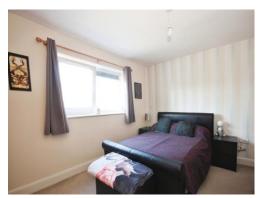

# **Bedroom Two**

10' 1" x 7' 10" ( 3.07m x 2.39m )

Double glazed window to side and carpeted flooring.