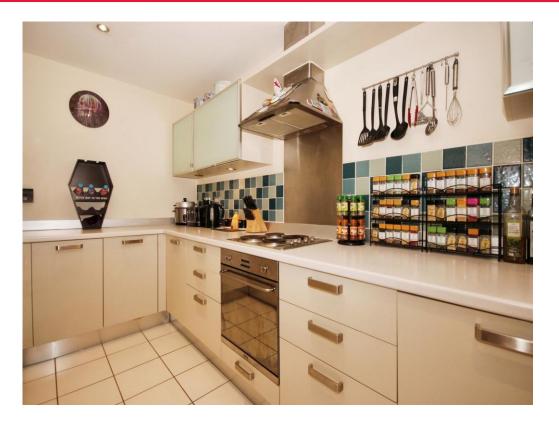

#### Kitchen

13' x 7' 6" ( 3.96m x 2.29m )

Fitted with a range of wall and base units with work surface over, built in appliances including; oven, hob, extractor fan. Tiled flooring, spotlights and built in washer dryer and fridge freezer.