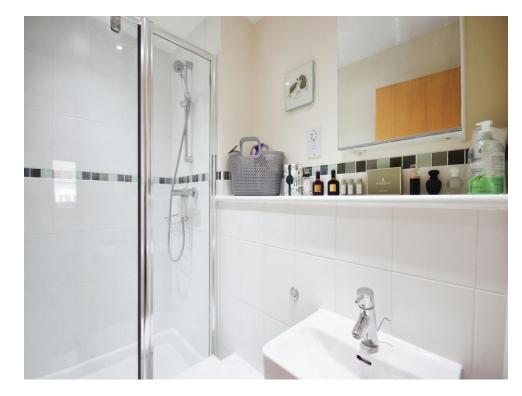

#### **Ensuite**

Tiled flooring and walls, spotlights, WC, wash hand basin, double shower and extractor fan.