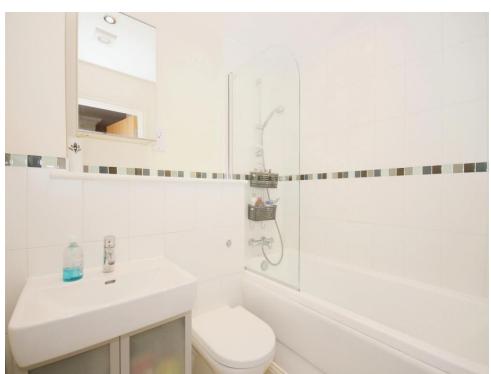

### **Bathroom**

WC, wash hand basin, tiled flooring and walls, spotlights, towel rail, shower over bath and extractor fan.