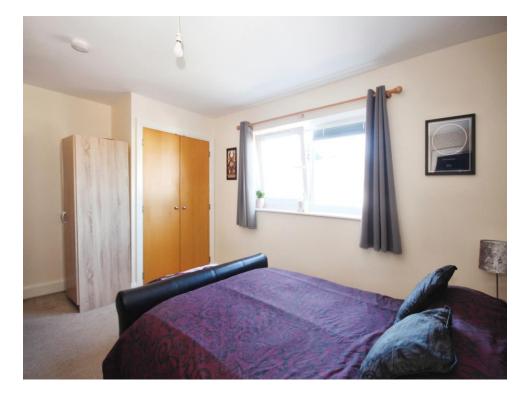

#### **Bedroom One**

10' 7" x 10' 1" ( 3.23m x 3.07m )

Double glazed window to side, wardrobes and carpeted flooring.