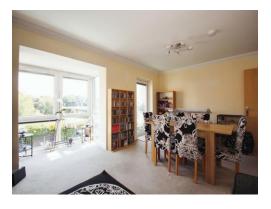

#### Lounge

18' 4" x 12' 2" plus bay window ( 5.59m x 3.71m plus bay window )

Double glazed window to side, balcony with lovely views and carpeted flooring.

#### **Feature**

Balcony with green views.

Residential Sales & Lettings | Mortgage Services | Conveyancing | Surveyors | Land & New Homes

This floor plan is for illustrative purposes only. It is not drawn to scale. Any measurements, floor areas (including any total floor area), openings and orientation are approximate. No details are guaranteed, they cannot be relied upon for any purpose and they do not form part of any agreement. No liability is taken for any error, omission or misstatement. A party must rely upon its own inspection(s). Powered by www.focalagent.com