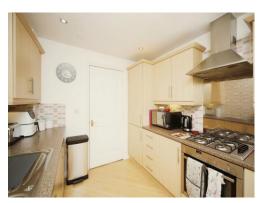

#### Kitchen

9' 2" x 8' 7" ( 2.79m x 2.62m )

Fitted with a range of wall and base units with work surface over, built in dishwasher, fridge freezer, electric oven, gas hob and extractor fan. Space and plumbing for washing machine, spotlights, double glazed window and original boiler serviced in 2024.