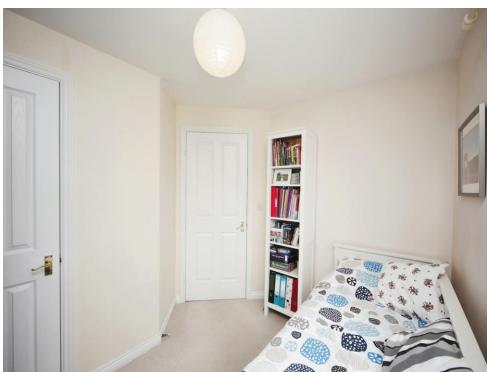

## **Bedroom One**

13' 1" x 8' 10" ( 3.99m x 2.69m )

Triple aspect double glazed windows and carpeted flooring.