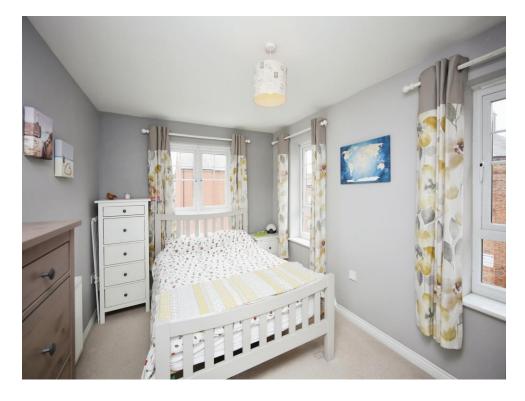

## **Bedroom One**

13' 1" x 8' 10" ( 3.99m x 2.69m )

Triple aspect double glazed windows and carpeted flooring.