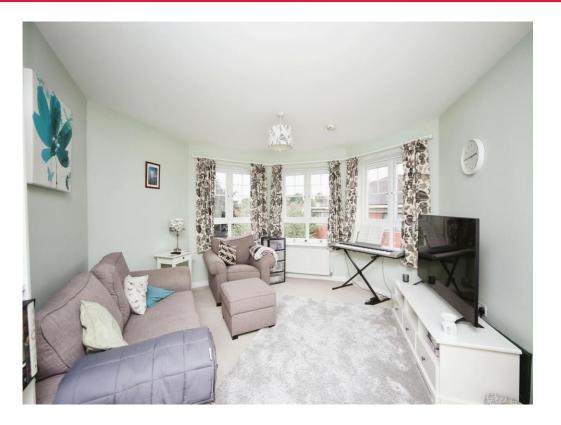

## **Property Description**

This spacious two bedroom apartment comprises, entrance hall, light and airy lounge, kitchen with integrated appliances, two double bedrooms and a modern family bathroom. The property further benefits from secure off road parking.

### Lounge

19' 5" x 13' 6" ( 5.92m x 4.11m )

Four double glazed windows, carpeted flooring.