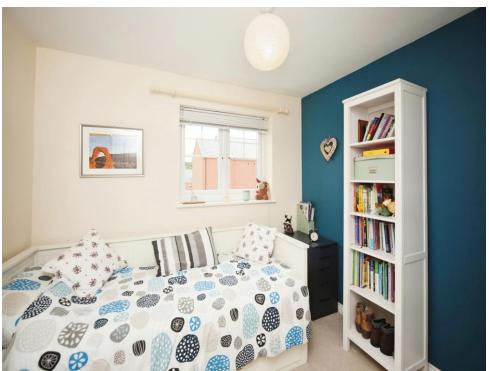

## **Bedroom One**

13' 1" x 8' 10" ( 3.99m x 2.69m )

Triple aspect double glazed windows and carpeted flooring.