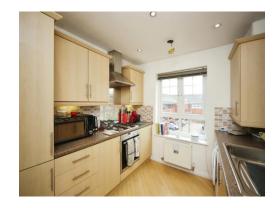

#### Kitchen

9' 2" x 8' 7" ( 2.79m x 2.62m )

Fitted with a range of wall and base units with work surface over, built in dishwasher, fridge freezer, electric oven, gas hob and extractor fan. Space and plumbing for washing machine, spotlights, double glazed window and original boiler serviced in 2024.