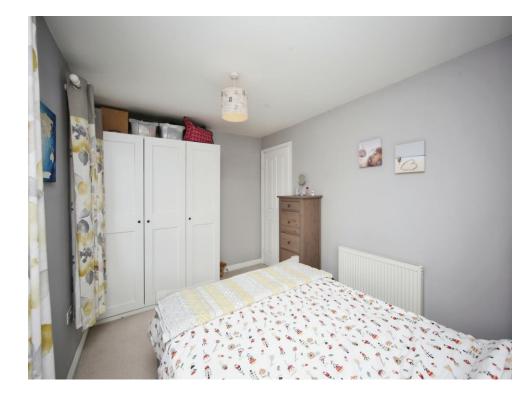

#### **Bedroom Two**

9' 5" x 7' 5" plus recess ( 2.87m x 2.26m plus recess )

Double glazed window, store cupboard and carpeted flooring.