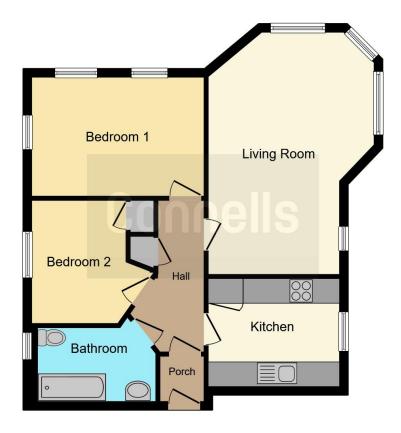

## **Property Description**

This spacious two bedroom apartment comprises, entrance hall, light and airy lounge, kitchen with integrated appliances, two double bedrooms and a modern family bathroom. The property further benefits from secure off road parking.

#### **Entrance Hall**

Store cupboards, laminate flooring and spotlights.

### Lounge

19' 5" x 13' 6" ( 5.92m x 4.11m )

Four double glazed windows, carpeted flooring.

#### Kitchen

9' 2" x 8' 7" ( 2.79m x 2.62m )

Fitted with a range of wall and base units with work surface over, built in dishwasher, fridge freezer, electric oven, gas hob and extractor fan. Space and plumbing for washing machine, spotlights, double glazed window and original boiler serviced in 2024.

#### **Bedroom Two**

9' 5" x 7' 5" plus recess ( 2.87m x 2.26m plus recess )

Double glazed window, store cupboard and carpeted flooring.

## **Bedroom One**

13' 1" x 8' 10" ( 3.99m x 2.69m )

Triple aspect double glazed windows and carpeted flooring.

## Bathroom

Shower over bath, WC, wash hand basin, vinyl flooring, spotlights and double glazed window to front

Residential Sales & Lettings | Mortgage Services | Conveyancing | Surveyors | Land & New Homes

This floor plan is for illustrative purposes only. It is not drawn to scale. Any measurements, floor areas (including any total floor area), openings and orientation are approximate. No details are guaranteed, they cannot be relied upon for any purpose and they do not form part of any agreement. No liability is taken for any error, omission or misstatement. A party must rely upon its own inspection(s). Powered by www.focalagent.com