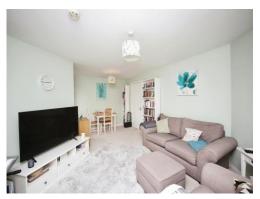

## **Property Description**

This spacious two bedroom apartment comprises, entrance hall, light and airy lounge, kitchen with integrated appliances, two double bedrooms and a modern family bathroom. The property further benefits from secure off road parking.

### Lounge

19' 5" x 13' 6" ( 5.92m x 4.11m )

Four double glazed windows, carpeted flooring.