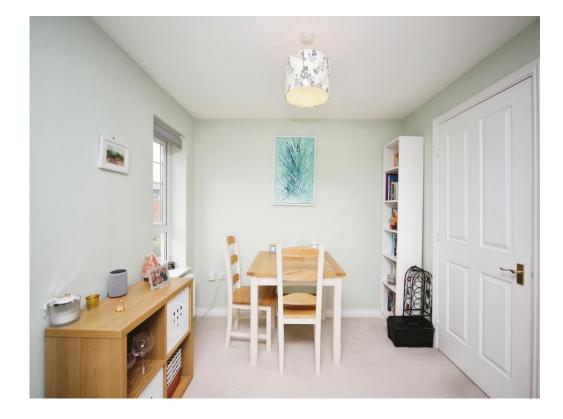

## **Property Description**

This spacious two bedroom apartment comprises, entrance hall, light and airy lounge, kitchen with integrated appliances, two double bedrooms and a modern family bathroom. The property further benefits from secure off road parking.

### Lounge

19' 5" x 13' 6" ( 5.92m x 4.11m )

Four double glazed windows, carpeted flooring.