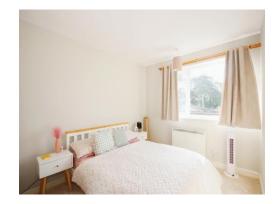

#### **Bedroom One**

11' 5" x 8' 11" ( 3.48m x 2.72m )

Double glazed window to side, carpeted flooring.

## **Bedroom Two**

8' 4" x 8' 2" ( 2.54m x 2.49m )

Double glazed window to side, carpeted flooring.