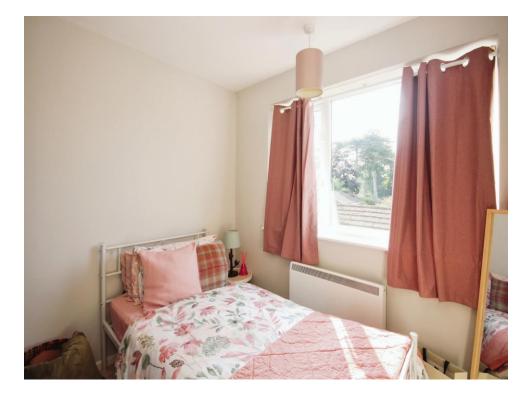

#### **Bedroom One**

11' 5" x 8' 11" ( 3.48m x 2.72m )

Double glazed window to side, carpeted flooring.

## **Bedroom Two**

8' 4" x 8' 2" ( 2.54m x 2.49m )

Double glazed window to side, carpeted flooring.