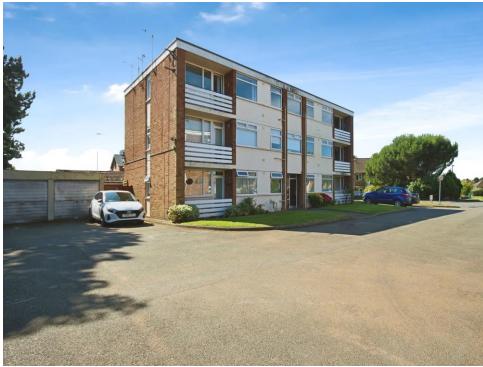

9' 1" x 7' 1" ( 2.77m x 2.16m )

Fitted with a range of wall and base units with work surface over, space for washing machine, oven with built in cooker hood, fridge freezer, tiled splashback, laminate flooring, and double glazed window to side.

## **Dining / Study**

8' 8" x 6' 8" ( 2.64m x 2.03m )

Double glazed window to side, laminate flooring.

#### **Bedroom One**

11' 5" x 8' 11" ( 3.48m x 2.72m )

Double glazed window to side, carpeted flooring.

## **Bedroom Two**

8' 4" x 8' 2" ( 2.54m x 2.49m )

Double glazed window to side, carpeted flooring.

## **Bathroom**

Shower over bath, WC, wash hand basin with storage, vinyl flooring, tiled splashback, store cupboard and double glazed window to side.

## **Balcony**

Space for little table and chairs for alfresco dining.















This floor plan is for illustrative purposes only. It is not drawn to scale. Any measurements, floor areas (including any total floor area), openings and orientation are approximate. No details are guaranteed, they cannot be relied upon for any purpose and they do not form part of any agreement. No liability is taken for any error, omission or misstatement. A party must rely upon its own inspection(s). Powered by www.focalagent.com

To view this property please contact Connells on

T 01926 403308 E warwick@connells.co.uk

14 High Street
WARWICK CV34 4AP
EPC Rating: D

## view this property online connells.co.uk/Property/WAR106712

This is a Leasehold property with details as follows; Term of Lease 999 years from 25 Dec 1961. Should you require further information please contact the bra