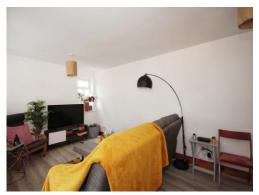

## Lounge

17' 5" x 12' 1" max ( 5.31m x 3.68m max )

Double glazed window to front and side, door to side and laminate flooring. Balcony for alfresco dining.