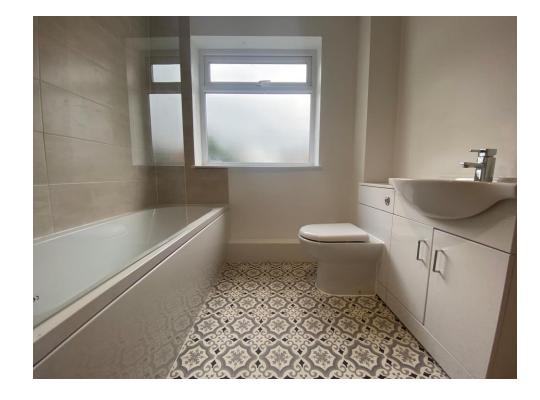

## **Bathroom**

Shower over bath, WC, wash hand basin with storage, vinyl flooring, tiled splashback, store cupboard and double glazed window to side.