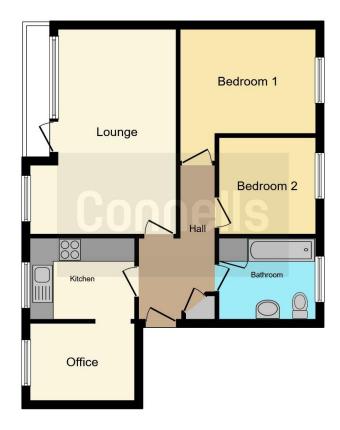

## **Balcony**

Space for little table and chairs for alfresco dining.

This floor plan is for illustrative purposes only. It is not drawn to scale. Any measurements, floor areas (including any total floor area), openings and orientation are approximate. No details are guaranteed, they cannot be relied upon for any purpose and they do not form part of any agreement. No liability is taken for any error, omission or misstatement. A party must rely upon its own inspection(s). Powered by www.focalagent.com