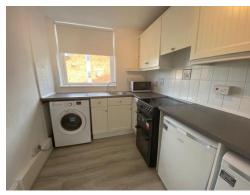

#### Kitchen

9' 1" x 7' 1" ( 2.77m x 2.16m )

Fitted with a range of wall and base units with work surface over, space for washing machine, oven with built in cooker hood, fridge freezer, tiled splashback, laminate flooring, and double glazed window to side.