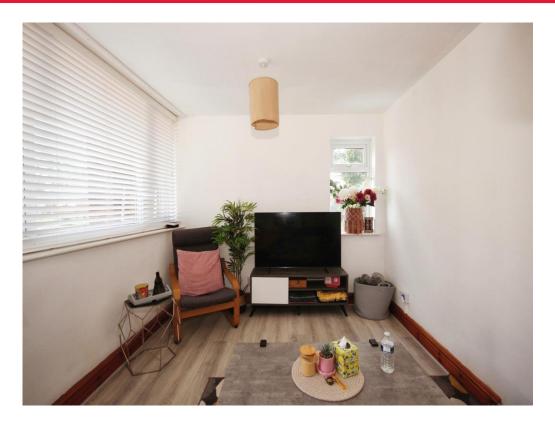

## Lounge

17' 5" x 12' 1" max ( 5.31m x 3.68m max )

Double glazed window to front and side, door to side and laminate flooring. Balcony for alfresco dining.

## **Dining / Study**

8' 8" x 6' 8" ( 2.64m x 2.03m )

Double glazed window to side, laminate flooring.