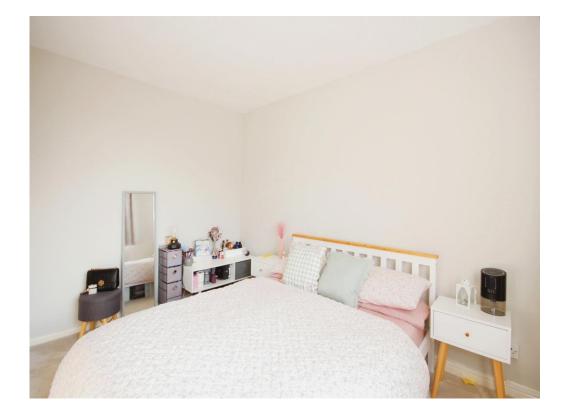

#### **Bedroom One**

11' 5" x 8' 11" ( 3.48m x 2.72m )

Double glazed window to side, carpeted flooring.

## **Bedroom Two**

8' 4" x 8' 2" ( 2.54m x 2.49m )

Double glazed window to side, carpeted flooring.