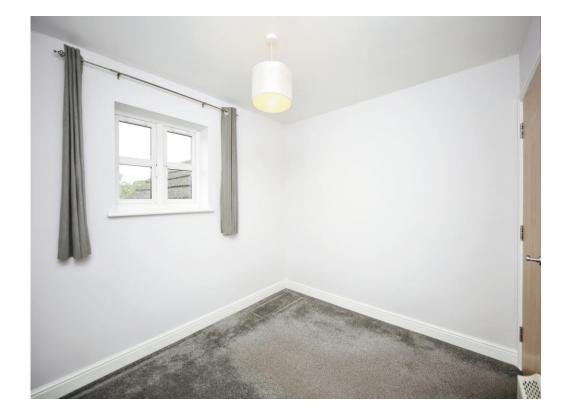

# **Bedroom One**

9' 10" x 8' 8" ( 3.00m x 2.64m )

Double glazed window to rear and carpeted flooring.