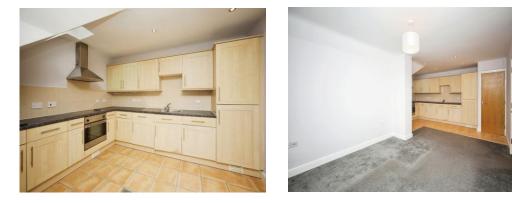

#### Kitchen

Fitted with a range of wall and base units with work surface over, built in oven, hob, extractor fan, fridge freezer and washing machine. Tiled splashback, store cupboard, tiled flooring and spotlights.