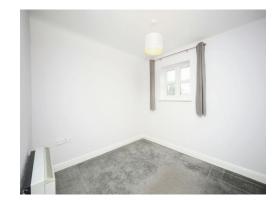

# **Bedroom One**

9' 10" x 8' 8" ( 3.00m x 2.64m )

Double glazed window to rear and carpeted flooring.