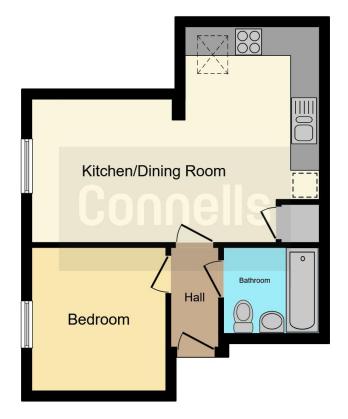

## **Property Description**

The property in brief comprises, entrance hall, spacious lounge with plenty of light, kitchen with built in appliances, primary bedroom and a modern family bathroom. The property further benefits from secure private parking.

#### Lounge

19'9" x 14'6" (6.02m x 4.42m)

Double glazed window to rear, carpeted flooring.

#### Kitchen

Fitted with a range of wall and base units with work surface over, built in oven, hob, extractor fan, fridge freezer and washing machine. Tiled splashback, store cupboard, tiled flooring and spotlights.

# **Bedroom One**

9' 10" x 8' 8" ( 3.00m x 2.64m )

Double glazed window to rear and carpeted flooring.

### Bathroom

Shower over the bath, WC, wash hand basin, spotlights, tiled flooring and heater.

Residential Sales & Lettings | Mortgage Services | Conveyancing | Surveyors | Land & New Homes

To view this property please contact Connells on