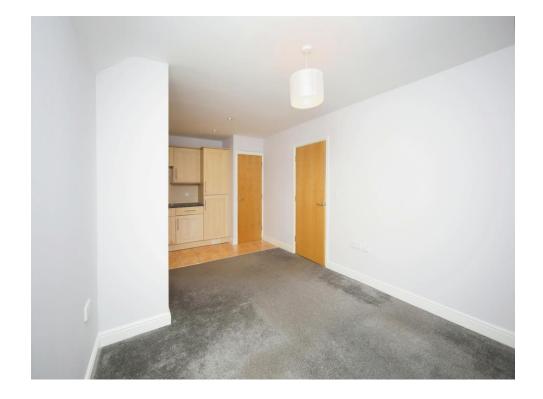

#### Lounge

19'9" x 14'6" (6.02m x 4.42m)

Double glazed window to rear, carpeted flooring.

#### Kitchen

Fitted with a range of wall and base units with work surface over, built in oven, hob, extractor fan, fridge freezer and washing machine. Tiled splashback, store cupboard, tiled flooring and spotlights.