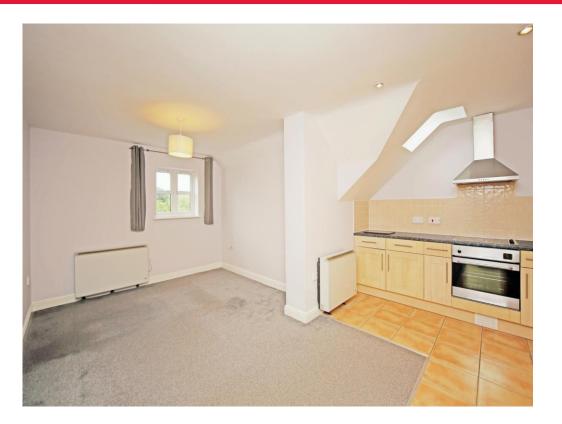

#### Lounge

19'9" x 14'6" (6.02m x 4.42m)

Double glazed window to rear, carpeted flooring.

#### Kitchen

Fitted with a range of wall and base units with work surface over, built in oven, hob, extractor fan, fridge freezer and washing machine. Tiled splashback, store cupboard, tiled flooring and spotlights.