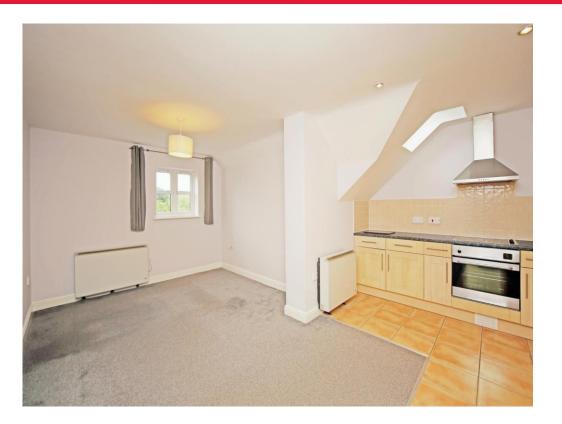

#### Lounge

19'9" x 14'6" (6.02m x 4.42m)

Double glazed window to rear, carpeted flooring.

#### **Kitchen**

Fitted with a range of wall and base units with work surface over, built in oven, hob, extractor fan, fridge freezer and washing machine. Tiled splashback, store cupboard, tiled flooring and spotlights.