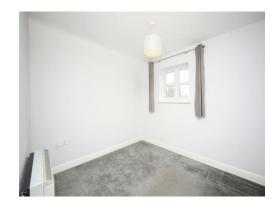

# **Bedroom One**

 $9^{\prime}$  10" x 8' 8" ( 3.00m x 2.64m ) Double glazed window to rear and carpeted flooring.