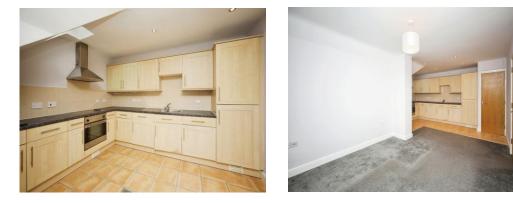

#### **Kitchen**

Fitted with a range of wall and base units with work surface over, built in oven, hob, extractor fan, fridge freezer and washing machine. Tiled splashback, store cupboard, tiled flooring and spotlights.