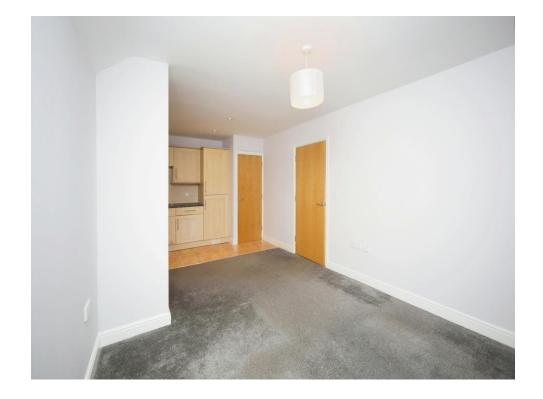

#### Lounge

19'9" x 14'6" (6.02m x 4.42m)

Double glazed window to rear, carpeted flooring.

#### **Kitchen**

Fitted with a range of wall and base units with work surface over, built in oven, hob, extractor fan, fridge freezer and washing machine. Tiled splashback, store cupboard, tiled flooring and spotlights.