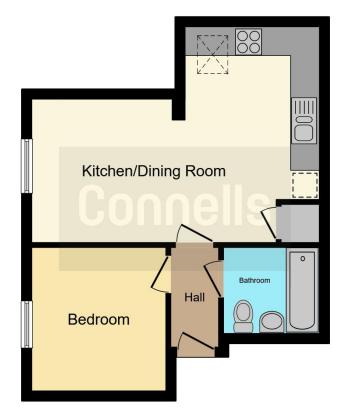

## **Property Description**

The property in brief comprises, entrance hall, spacious lounge with plenty of light, kitchen with built in appliances, primary bedroom and a modern family bathroom. The property further benefits from secure private parking.

#### Lounge

19'9" x 14'6" (6.02m x 4.42m)

Double glazed window to rear, carpeted flooring.

#### **Kitchen**

Fitted with a range of wall and base units with work surface over, built in oven, hob, extractor fan, fridge freezer and washing machine. Tiled splashback, store cupboard, tiled flooring and spotlights.

# **Bedroom One**

 $9^{\prime}$  10" x 8' 8" ( 3.00m x 2.64m ) Double glazed window to rear and carpeted flooring.

### Bathroom

Shower over the bath, WC, wash hand basin, spotlights, tiled flooring and heater.

Residential Sales & Lettings | Mortgage Services | Conveyancing | Surveyors | Land & New Homes

To view this property please contact Connells on