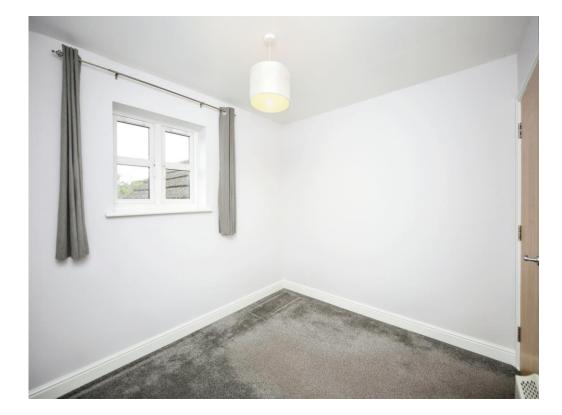

# **Bedroom One**

 $9^{\prime}$  10" x 8' 8" ( 3.00m x 2.64m ) Double glazed window to rear and carpeted flooring.