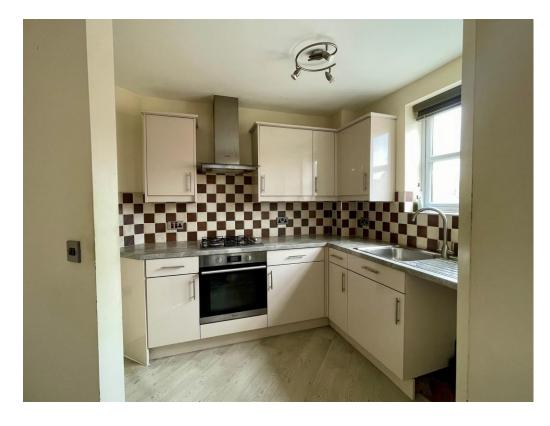

#### Kitchen

8' 10" x 6' 7" ( 2.69m x 2.01m ) A range of wall and base units with worktops over and tiled splashback. There is a built in oven, hob and extractor fan as well as space for a fridge freezer and washing machine.