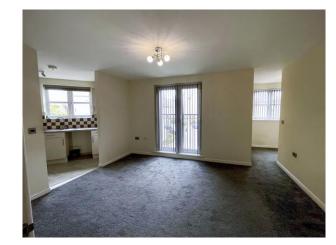

#### Lounge

Irregular Shaped Room 17' x 13' 11" (5.18m x 4.24m)
Carpeted flooring and Juliet balcony.