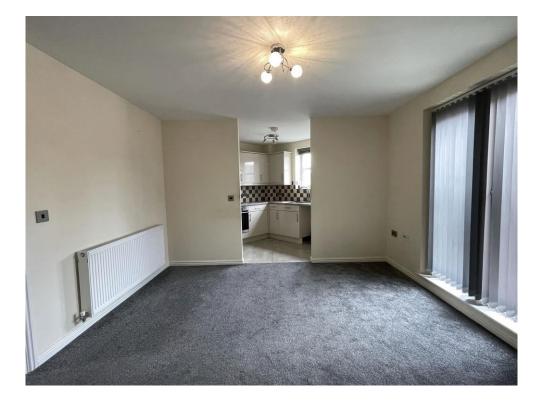

#### Lounge

Irregular Shaped Room 17' x 13' 11" (5.18m x 4.24m)
Carpeted flooring and Juliet balcony.