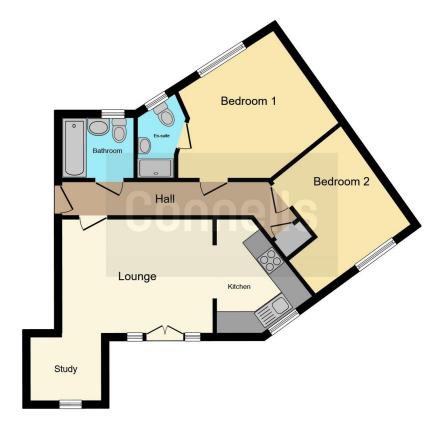

## **Property Description**

This desirable home in brief comprises, entrance hall, spacious lounge with Juliet balcony, study area, separate kitchen with an integrated oven and hob, modern family bathroom, primary bedroom with ensuite and a second double bedroom. Additionally, there is an allocated parking space and communal gardens.

#### **Entrance Hall**

Carpeted flooring and a store cupboard.

#### Lounge

Irregular Shaped Room 17' x 13' 11" (5.18m x 4.24m)
Carpeted flooring and Juliet balcony.

#### Study

6' 7" x 6' 2" ( 2.01m x 1.88m ) Carpeted flooring.

#### Kitchen

8' 10" x 6' 7" ( 2.69m x 2.01m ) A range of wall and base units with worktops over and tiled splashback. There is a built in oven, hob and extractor fan as well as space for a fridge freezer and washing machine.

#### **Bedroom One**

Irregular Shaped Room 12' 5" x 8' 9" ( 3.78m x 2.67m)
Carpeted flooring and ensuite.

#### **Ensuite**

Double shower, wash hand basin with storage, WC and chrome towel rail.

#### **Bedroom Two**

11' 3" x 9' 10" ( 3.43m x 3.00m ) Carpeted flooring.

#### **Bathroom**

Shower over bath, WC, wash hand basin with storage, chrome towel rail.