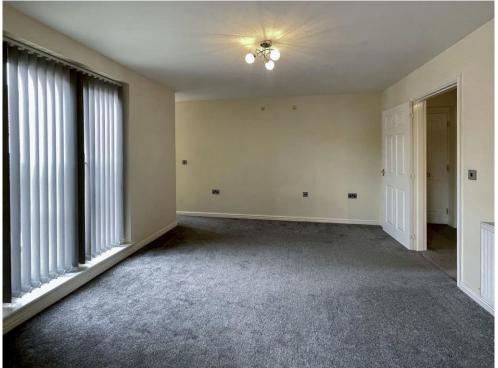

#### **Bedroom One**

Irregular Shaped Room 12' 5" x 8' 9" ( 3.78m x 2.67m)
Carpeted flooring and ensuite.