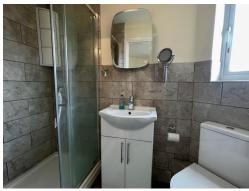

#### **Bathroom**

Shower over bath, WC, wash hand basin with storage, chrome towel rail.