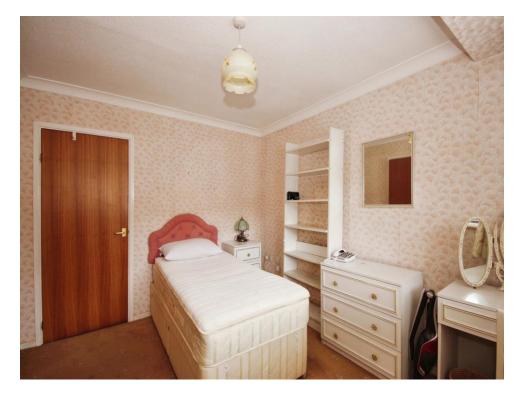

### **Bedroom One**

12' x 9' 6" ( 3.66m x 2.90m )

Double glazed window to front, store cupboard and carpeted flooring.

### **Bedroom Two**

13' 4" x 6' 7" ( 4.06m x 2.01m )

Double glazed window to front, store cupboard and carpeted flooring.