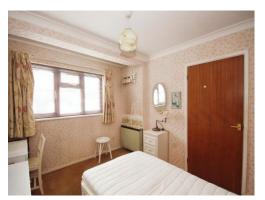

### **Bedroom One**

12' x 9' 6" ( 3.66m x 2.90m )

Double glazed window to front, store cupboard and carpeted flooring.

### **Bedroom Two**

13' 4" x 6' 7" ( 4.06m x 2.01m )

Double glazed window to front, store cupboard and carpeted flooring.