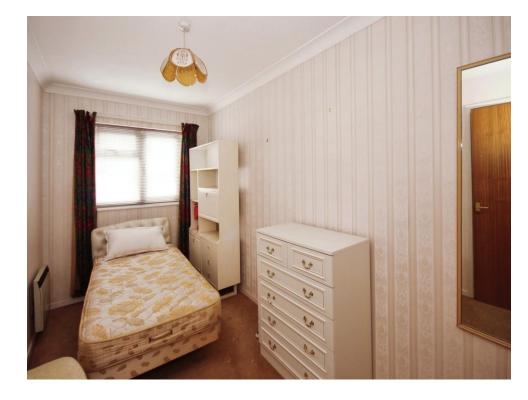

### **Bedroom One**

12' x 9' 6" ( 3.66m x 2.90m )

Double glazed window to front, store cupboard and carpeted flooring.

### **Bedroom Two**

13' 4" x 6' 7" ( 4.06m x 2.01m )

Double glazed window to front, store cupboard and carpeted flooring.