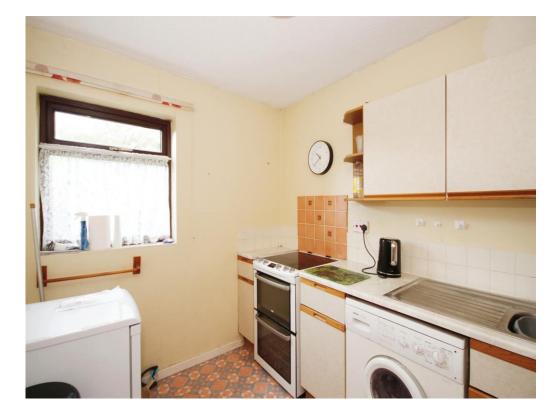

#### Kitchen

10' 5" x 7' 2" ( 3.17m x 2.18m )

Fitted with a range of wall and base units. There is space for a cooker, washing machine and fridge freezer.