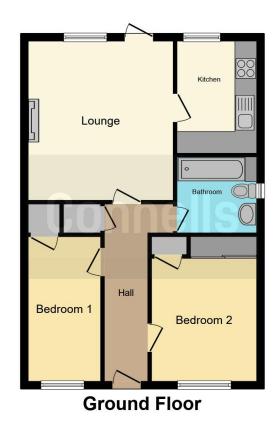

## **Property Description**

This spacious property in brief comprises; entrance hall, lounge diner with separate kitchen, bathroom and two good sized bedrooms with built in storage. There is a little garden patch to the rear for some planters. The property further benefits from residents only parking.

#### **Entrance Hall**

Store / airing cupboard and carpeted flooring.

#### Lounge

14' x 12' 5" ( 4.27m x 3.78m )

Decorative fireplace, carpeted flooring and window to rear.

#### Kitchen

10' 5" x 7' 2" ( 3.17m x 2.18m )

Fitted with a range of wall and base units. There is space for a cooker, washing machine and fridge freezer.

### **Bedroom One**

12' x 9' 6" ( 3.66m x 2.90m )

Double glazed window to front, store cupboard and carpeted flooring.

### **Bedroom Two**

13' 4" x 6' 7" ( 4.06m x 2.01m )

Double glazed window to front, store cupboard and carpeted flooring.

### **Bathroom**

Wash hand basin, WC, bath, carpeted flooring and double glazed window to side.

### Outside

Small garden for planters.