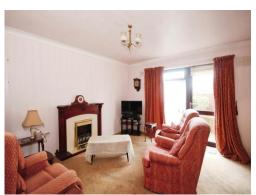

#### Lounge

14' x 12' 5" ( 4.27m x 3.78m )

Decorative fireplace, carpeted flooring and window to rear.