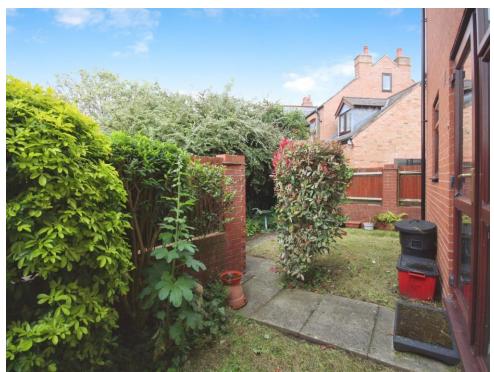

4.27m x 3.78m )

Decorative fireplace, carpeted flooring and window to rear.

#### Kitchen

10' 5" x 7' 2" ( 3.17m x 2.18m )

Fitted with a range of wall and base units. There is space for a cooker, washing machine and fridge freezer.





### **Bedroom One**

12' x 9' 6" ( 3.66m x 2.90m )

Double glazed window to front, store cupboard and carpeted flooring.

### **Bedroom Two**

13' 4" x 6' 7" ( 4.06m x 2.01m )

Double glazed window to front, store cupboard and carpeted flooring.

### **Bathroom**

Wash hand basin, WC, bath, carpeted flooring and double glazed window to side.

### Outside

Small garden for planters.

## **Parking**

Residents parking.

## **Vendors Notes**

Building insurance is included in the service charges.

A review would need to made for pet requests.

















Residential Sales & Lettings | Mortgage Services | Conveyancing | Surveyors | Land & New Homes



This floor plan is for illustrative purposes only. It is not drawn to scale. Any measurements, floor areas (including any total floor area), openings and orientation are approximate. No details are guaranteed, they cannot be relied upon for any purpose and they do not form part of any agreement. No liability is taken for any error, omission or misstatement. A party must rely upon its own inspection(s). Powered by www.focalagent.com

To view this property please contact Connells on

T 01926 403308 E warwick@connells.co.uk

14 High Street
WARWICK CV34 4AP
EPC Rating: D

## view this property online connells.co.uk/Property/WAR106765

This is a Leasehold property with details as follows; Term