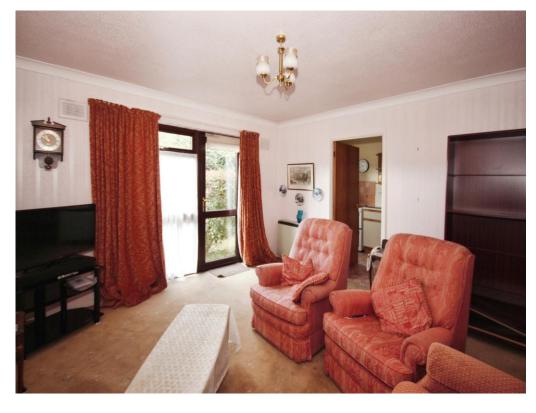

#### Lounge

14' x 12' 5" ( 4.27m x 3.78m )

Decorative fireplace, carpeted flooring and window to rear.