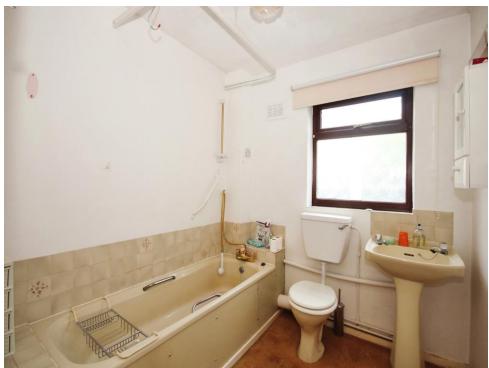

### **Bathroom**

Wash hand basin, WC, bath, carpeted flooring and double glazed window to side.