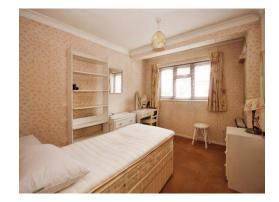

### **Bedroom One**

12' x 9' 6" ( 3.66m x 2.90m )

Double glazed window to front, store cupboard and carpeted flooring.

### **Bedroom Two**

13' 4" x 6' 7" ( 4.06m x 2.01m )

Double glazed window to front, store cupboard and carpeted flooring.