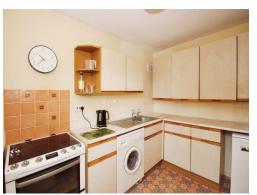

#### Kitchen

10' 5" x 7' 2" ( 3.17m x 2.18m )

Fitted with a range of wall and base units. There is space for a cooker, washing machine and fridge freezer.