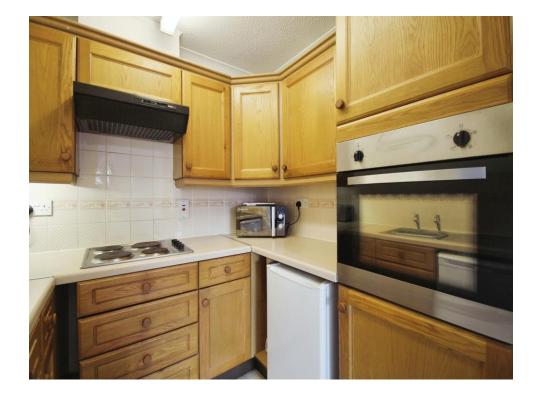

#### Kitchen

7' 4" x 6' 6" (2.24m x 1.98m)

Fitted with a range of wall and base units with worktops over, integrated oven, hob and cooker hood.