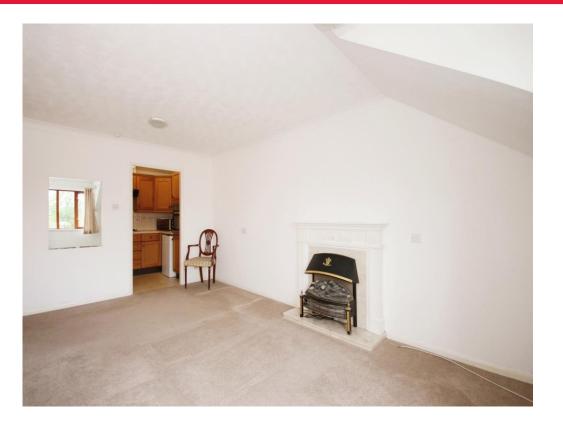

#### Lounge

17' 1" x 10' 4" (5.21m x 3.15m)

Carpeted flooring and feature fireplace.