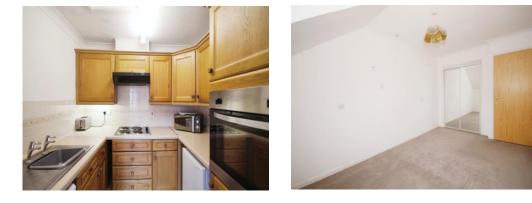

#### Kitchen

7' 4" x 6' 6" (2.24m x 1.98m)

Fitted with a range of wall and base units with worktops over, integrated oven, hob and cooker hood.

## **Bedroom One**

14' 1" x 8' 10" ( 4.29m x 2.69m ) Carpeted flooring and fitted mirrored wardrobes.