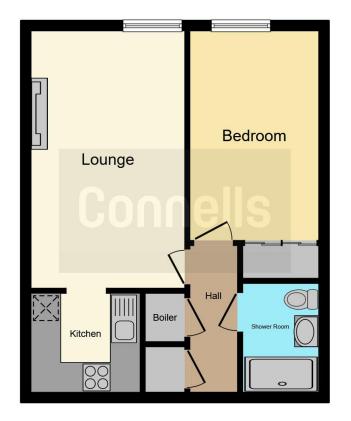

# **Property Description**

This light and airy apartment comprises, spacious lounge leading through to the kitchen, a double bedroom with fitted mirrored wardrobes and a re-fitted modern shower room. The property has access to beautiful communal gardens with plenty of seating area, a communal lounge area and has residents parking. The apartment is located on the second floor and can be accessed by lift or by stairs. This retirement property is for over 55's only.

#### Lounge

17' 1" x 10' 4" (5.21m x 3.15m)

Carpeted flooring and feature fireplace.

#### Kitchen

7' 4" x 6' 6" (2.24m x 1.98m)

Fitted with a range of wall and base units with worktops over, integrated oven, hob and cooker hood.

## **Bedroom One**

14' 1" x 8' 10" ( 4.29m x 2.69m ) Carpeted flooring and fitted mirrored wardrobes.

# **Shower Room**

Double shower, low level flush Wc and wash hand basin.