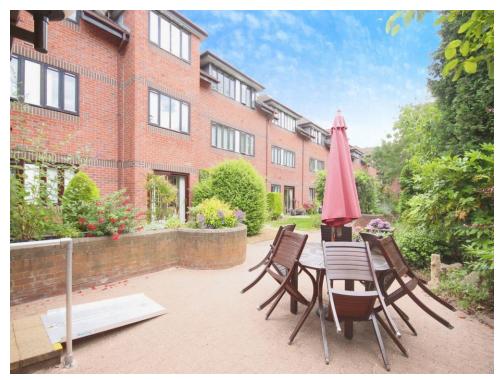

## Parking

There is an ample communal car park situated immediately to the front of Healey Court which can be used by residents and visitors upon displaying a suitable windscreen pass.

Garden

Well maintained communal gardens with outdoor seating.