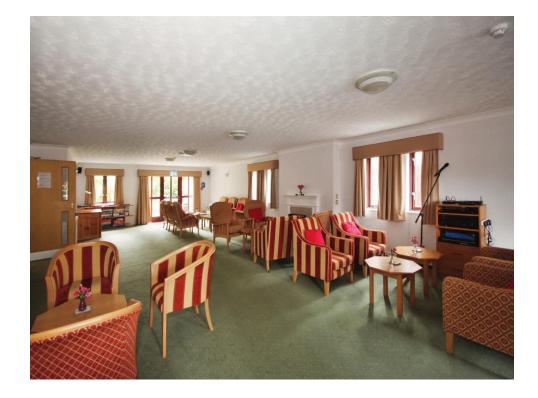

# **Healey Court Facilities**

Healey Court is well catered for with a range of communal facilities including a large residents' lounge, library and a well-equipped laundry room. There are also two guest bedroom suites which can be booked in advance for visiting friends and relatives.