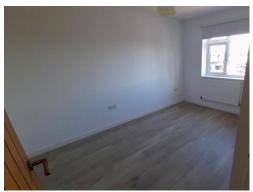

#### **Bedroom One**

12' x 8' 3" (3.66m x 2.51m ) Laminate flooring and window to front.