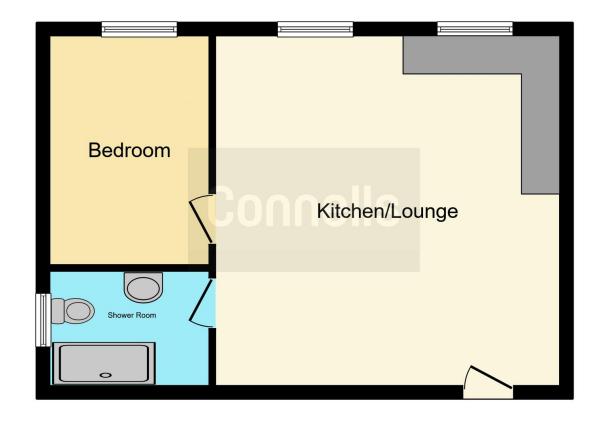

## **Property Description**

This desirable home in brief comprises, entrance hall, dual aspect open plan kitchen / dining / living, modern shower room and a light and airy double bedroom. There is also an allocated parking space and a share of the free hold.

## **Open Plan Living / Kitchen**

17' 11" x 17' 6" (5.46m x 5.33m) Laminate flooring and dual aspect windows.

#### **Bedroom One**

12' x 8' 3" (3.66m x 2.51m ) Laminate flooring and window to front.

### **Shower Room**

Double shower, wash hand basin, WC and chrome heated towel rail.