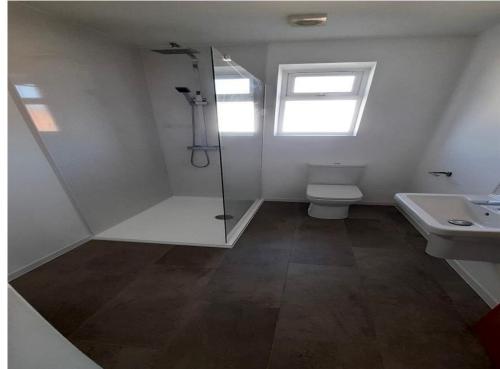

### **Shower Room**

Double shower, wash hand basin, WC and chrome heated towel rail.