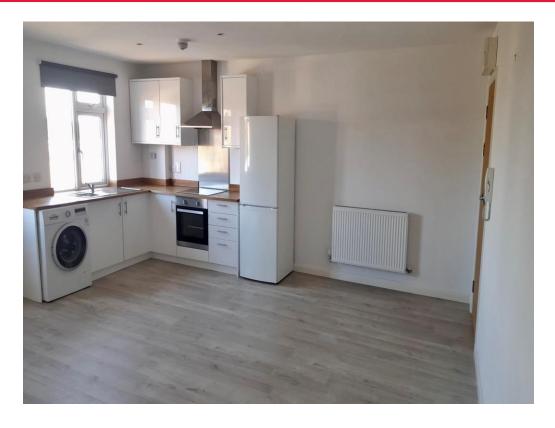

## **Open Plan Living / Kitchen**

17' 11" x 17' 6" (5.46m x 5.33m) Laminate flooring and dual aspect windows.

#### **Kitchen**

Fitted with a range of wall and base units, integrated oven, hob and extractor fan. There is space for a washing machine and a fridge freezer. There is also laminate flooring and spotlights.