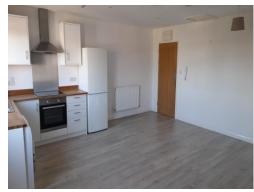

## **Open Plan Living / Kitchen**

17' 11" x 17' 6" (5.46m x 5.33m) Laminate flooring and dual aspect windows.

#### **Kitchen**

Fitted with a range of wall and base units, integrated oven, hob and extractor fan. There is space for a washing machine and a fridge freezer. There is also laminate flooring and spotlights.