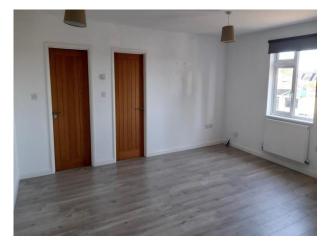

## **Open Plan Living / Kitchen**

17' 11" x 17' 6" (5.46m x 5.33m) Laminate flooring and dual aspect windows.

#### **Bedroom One**

12' x 8' 3" (3.66m x 2.51m ) Laminate flooring and window to front.