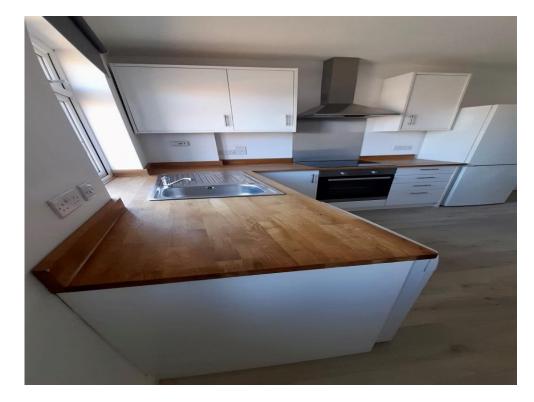

## **Open Plan Living / Kitchen**

17' 11" x 17' 6" (5.46m x 5.33m) Laminate flooring and dual aspect windows.

#### **Kitchen**

Fitted with a range of wall and base units, integrated oven, hob and extractor fan. There is space for a washing machine and a fridge freezer. There is also laminate flooring and spotlights.