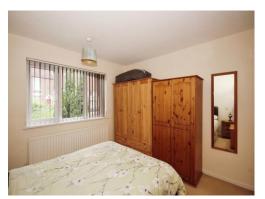

#### **Bedroom Two**

 $8'\ 9"\ x\ 7'\ 4"$  (  $2.67m\ x\ 2.24m$  )

Double glazed window to rear and carpeted flooring.