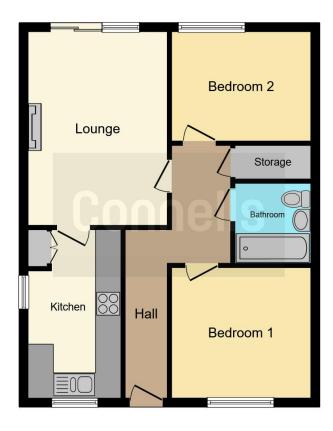

## **Property Description**

This desirable home in brief comprises, entrance hall, spacious lounge with sliding doors into private garden, separate kitchen with integrated appliances, family bathroom and two good size bedrooms. Additionally, there is residents only off road parking to the rear.

#### **Entrance Hall**

Large store cupboard.

#### Lounge

14' 11" x 11' ( 4.55m x 3.35m )

Fireplace, sliding doors to the rear and carpeted flooring.

#### Kitchen

16' 4" x 7' 2" ( 4.98m x 2.18m )

Fitted with a range of wall and base units with work surface over, oven, electric hob with extractor fan over, fridge freezer, dishwasher, washing machine, laminate flooring, store cupboard housing Worcester Baxi boiler and double glazed window to front and side.

#### **Bedroom One**

10' 9" x 10' 4" ( 3.28m x 3.15m )

Double glazed window to front and carpeted flooring.

#### **Bedroom Two**

 $8'\ 9"\ x\ 7'\ 4"$  (  $2.67m\ x\ 2.24m$  )

Double glazed window to rear and carpeted flooring.

## **Bathroom**

Shower over bath, WC, wash hand basin, chrome towel rail and tiled flooring.

## **Vendors Notes**

Ground rent and Service charges - Approx £103.98 per annum - combined cost.

This floor plan is for illustrative purposes only. It is not drawn to scale. Any measurements, floor areas (including any total floor area), openings and orientation are approximate. No details are guaranteed, they cannot be relied upon for any purpose and they do not form part of any agreement. No liability is taken for any error, omission or misstatement. A party must rely upon its own inspection(s). Powered by www.focalagent.com