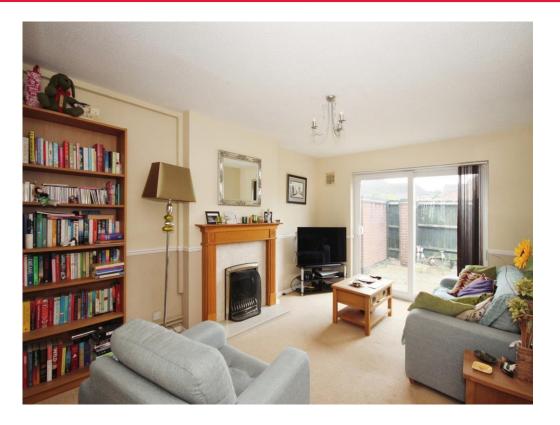

#### Lounge

14' 11" x 11' ( 4.55m x 3.35m )

Fireplace, sliding doors to the rear and carpeted flooring.