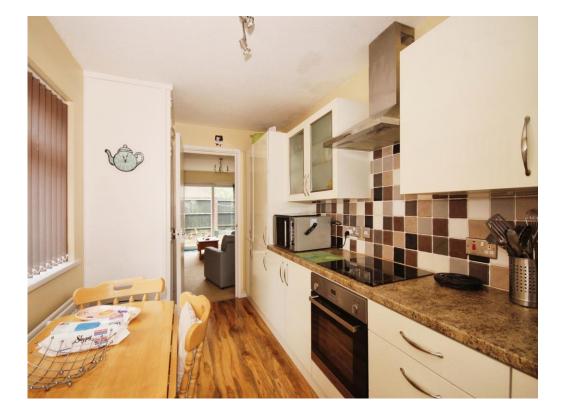

#### Kitchen

16' 4" x 7' 2" ( 4.98m x 2.18m )

Fitted with a range of wall and base units with work surface over, oven, electric hob with extractor fan over, fridge freezer, dishwasher, washing machine, laminate flooring, store cupboard housing Worcester Baxi boiler and double glazed window to front and side.