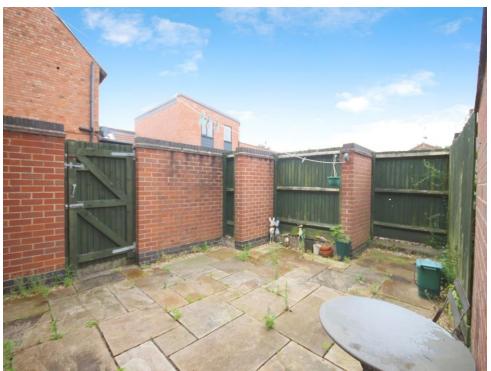

range of wall and base units with work surface over, oven, electric hob with extractor fan over, fridge freezer, dishwasher, washing machine, laminate flooring, store cupboard housing Worcester Baxi boiler and double glazed window to front and side.

#### **Bedroom One**

10' 9" x 10' 4" ( 3.28m x 3.15m )

Double glazed window to front and carpeted flooring.

#### **Bedroom Two**

 $8'\ 9"\ x\ 7'\ 4"$  (  $2.67m\ x\ 2.24m$  )

Double glazed window to rear and carpeted flooring.

## **Bathroom**

Shower over bath, WC, wash hand basin, chrome towel rail and tiled flooring.

## Rear Garden

South facing garden with patio and side access.

# **Parking**

Residents only parking space.

## **Vendors Notes**

Ground rent and Service charges - Approx £103.98 per annum - combined cost.

















This floor plan is for illustrative purposes only. It is not drawn to scale. Any measurements, floor areas (including any total floor area), openings and orientation are approximate. No details are guaranteed, they cannot be relied upon for any purpose and they do not form part of any agreement. No liability is taken for any error, omission or misstatement. A party must rely upon its own inspection(s). Powered by www.focalagent.com

To view this property please contact Connells on

T 01926 403308 E warwick@connells.co.uk

14 High Street
WARWICK CV34 4AP

EPC Rating: C

## view this property online connells.co.uk/Property/WAR103412

This is a Leasehold property with details as follows; Term of Lease 125 years from 14 Mar 1994. Should you require further information please contact the