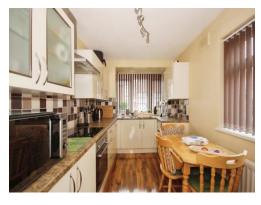

#### Kitchen

16' 4" x 7' 2" ( 4.98m x 2.18m )

Fitted with a range of wall and base units with work surface over, oven, electric hob with extractor fan over, fridge freezer, dishwasher, washing machine, laminate flooring, store cupboard housing Worcester Baxi boiler and double glazed window to front and side.