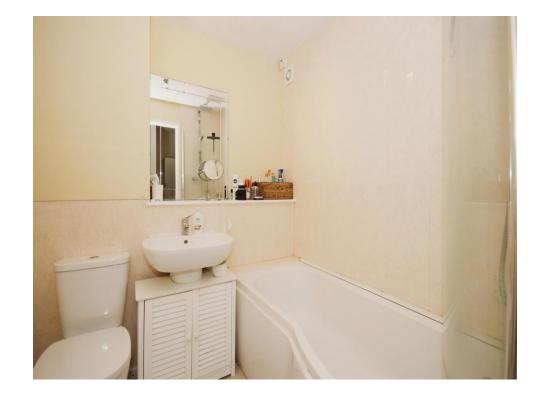

## **Bathroom**

Shower over bath, WC, wash hand basin, chrome towel rail and tiled flooring.