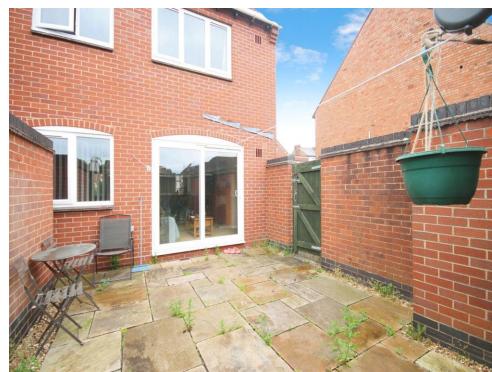

ange of wall and base units with work surface over, oven, electric hob with extractor fan over, fridge freezer, dishwasher, washing machine, laminate flooring, store cupboard housing Worcester Baxi boiler and double glazed window to front and side.

#### **Bedroom One**

10' 9" x 10' 4" ( 3.28m x 3.15m )

Double glazed window to front and carpeted flooring.

#### **Bedroom Two**

 $8'\ 9"\ x\ 7'\ 4"$  (  $2.67m\ x\ 2.24m$  )

Double glazed window to rear and carpeted flooring.

## **Bathroom**

Shower over bath, WC, wash hand basin, chrome towel rail and tiled flooring.

## Rear Garden

South facing garden with patio and side access.

# **Parking**

Residents only parking space.

## **Vendors Notes**

Ground rent and Service charges - Approx £103.98 per annum - combined cost.

















This floor plan is for illustrative purposes only. It is not drawn to scale. Any measurements, floor areas (including any total floor area), openings and orientation are approximate. No details are guaranteed, they cannot be relied upon for any purpose and they do not form part of any agreement. No liability is taken for any error, omission or misstatement. A party must rely upon its own inspection(s). Powered by www.focalagent.com

To view this property please contact Connells on

T 01926 403308 E warwick@connells.co.uk

14 High Street
WARWICK CV34 4AP

EPC Rating: C

## view this property online connells.co.uk/Property/WAR103412

This is a Leasehold property with details as follows; Term of Lease 125 years from 14 Mar 1994. Should you require further information please contact the br