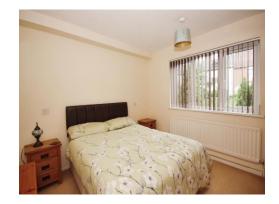

#### **Bedroom One**

10' 9" x 10' 4" ( 3.28m x 3.15m )

Double glazed window to front and carpeted flooring.