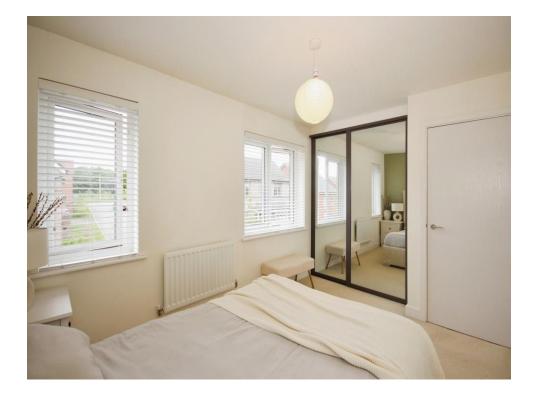

## **Bedroom One**

12' 3" x 9' 1" ( 3.73m x 2.77m )

Double glazed window to front, mirrored wardrobes and carpeted flooring.