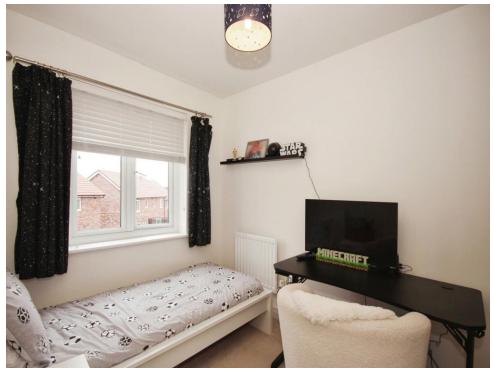

## **Bedroom Two**

13' x 7' 6" ( 3.96m x 2.29m )

Double glazed window to rear, store cupboard with boiler and carpeted flooring.