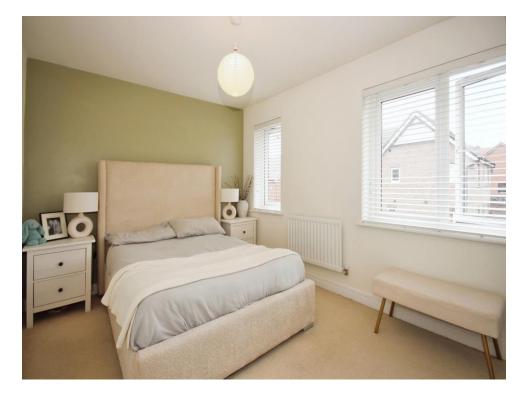

## **Bedroom One**

12' 3" x 9' 1" ( 3.73m x 2.77m )

Double glazed window to front, mirrored wardrobes and carpeted flooring.

## **Bedroom Two**

13' x 7' 6" ( 3.96m x 2.29m )

Double glazed window to rear, store cupboard with boiler and carpeted flooring.