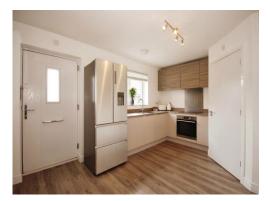

#### Kitchen

14' 6" x 9' (4.42m x 2.74m)

Fitted with a range of wall and base units with work surface over, oven, gas hob with extractor fan, washing machine and space for fridge freezer.