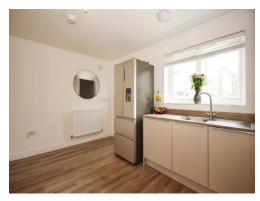

#### Kitchen

14' 6" x 9' (4.42m x 2.74m)

Fitted with a range of wall and base units with work surface over, oven, gas hob with extractor fan, washing machine and space for fridge freezer.