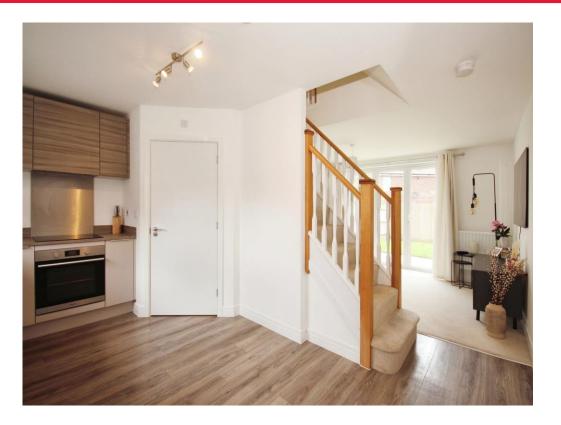

### Lounge

14' 7" x 9' 8" ( 4.45m x 2.95m )

Bi-fold doors to rear, understairs storage and carpeted flooring.

#### Kitchen

14' 6" x 9' (4.42m x 2.74m)

Fitted with a range of wall and base units with work surface over, oven, gas hob with extractor fan, washing machine and space for fridge freezer.