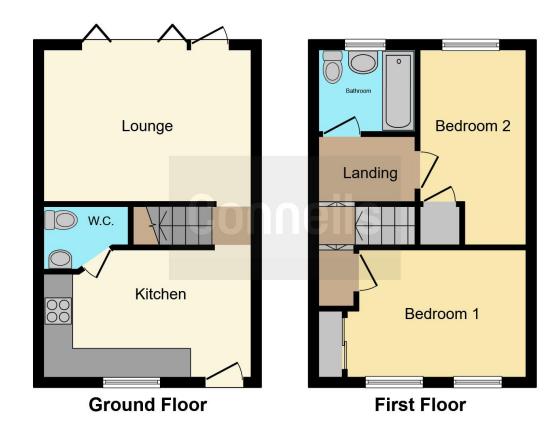

## **Property Description**

This open plan home in brief comprises, light and airy entrance leading into the modern kitchen with integrated oven and hob, ground floor cloakroom and a spacious lounge with bi-fold doors to the generously sized rear garden. Upstairs there are two well presented double bedrooms and a high spec family bathroom.

#### Cloakroom

WC and wash hand basin.

### Lounge

14' 7" x 9' 8" ( 4.45m x 2.95m )

Bi-fold doors to rear, understairs storage and carpeted flooring.

#### Kitchen

14' 6" x 9' (4.42m x 2.74m)

Fitted with a range of wall and base units with work surface over, oven, gas hob with extractor fan, washing machine and space for fridge freezer.

## **Bedroom One**

12' 3" x 9' 1" ( 3.73m x 2.77m )

Double glazed window to front, mirrored wardrobes and carpeted flooring.

## **Bedroom Two**

13' x 7' 6" ( 3.96m x 2.29m )

Double glazed window to rear, store cupboard with boiler and carpeted flooring.

## **Bathroom**

Shower over bath, wash hand basin, WC and double glazed window to rear.