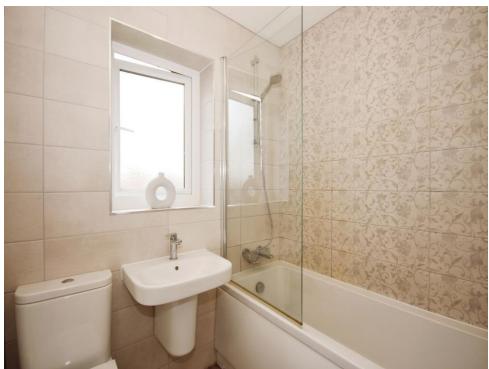

## **Bathroom**

Shower over bath, wash hand basin, WC and double glazed window to rear.