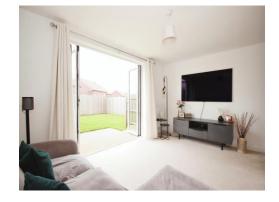

### Lounge

14' 7" x 9' 8" ( 4.45m x 2.95m )

Bi-fold doors to rear, understairs storage and carpeted flooring.