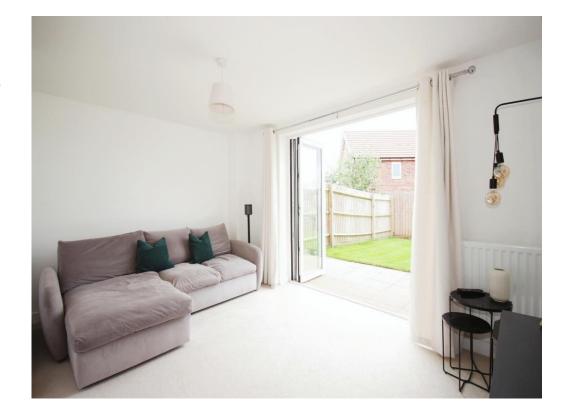

### Lounge

14' 7" x 9' 8" ( 4.45m x 2.95m )

Bi-fold doors to rear, understairs storage and carpeted flooring.

## Rear Garden

Enclosed garden mainly laid to lawn, side access.

Residential Sales & Lettings | Mortgage Services | Conveyancing | Surveyors | Land & New Homes

This floor plan is for illustrative purposes only. It is not drawn to scale. Any measurements, floor areas (including any total floor area), openings and orientation are approximate. No details are guaranteed, they cannot be relied upon for any purpose and they do not form part of any agreement. No liability is taken for any error, omission or misstatement. A party must rely upon its own inspection(s). Powered by www.focalagent.com