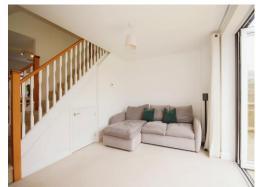

### Lounge

14' 7" x 9' 8" ( 4.45m x 2.95m )

Bi-fold doors to rear, understairs storage and carpeted flooring.