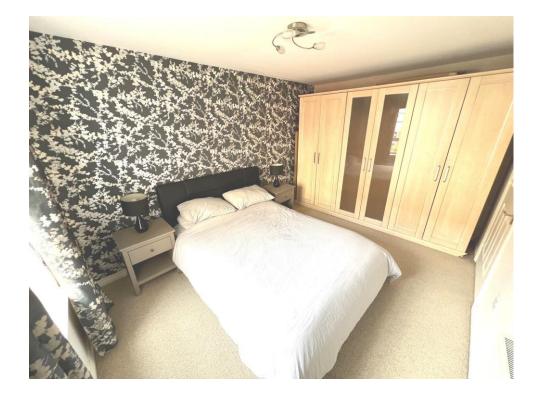

## **Bedroom One**

11' 5" x 9' 7" ( 3.48m x 2.92m ) Free standing wardrobes and carpeted flooring.