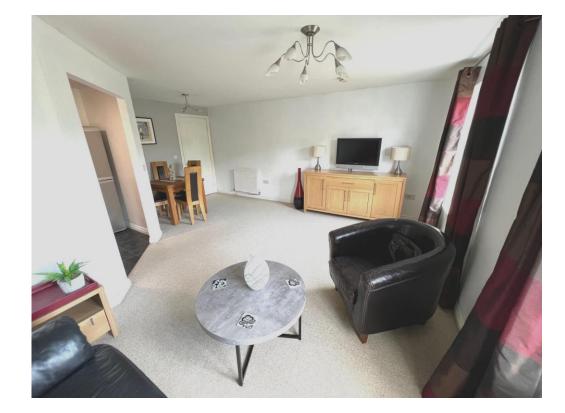

#### Lounge

17' 8" x 16' 6" ( 5.38m x 5.03m )

Two double glazed windows and carpeted flooring.