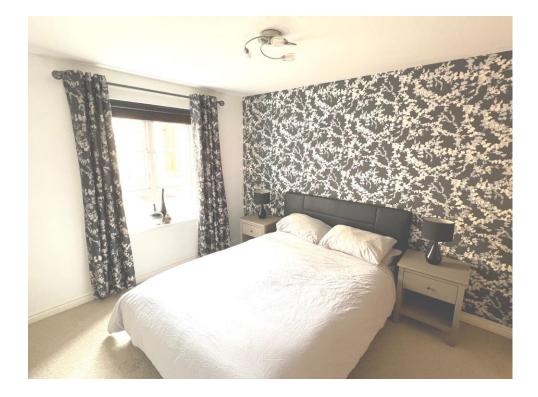

## **Bedroom One**

11' 5" x 9' 7" ( 3.48m x 2.92m ) Free standing wardrobes and carpeted flooring.