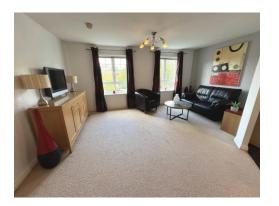

#### Lounge

17' 8" x 16' 6" ( 5.38m x 5.03m )

Two double glazed windows and carpeted flooring.