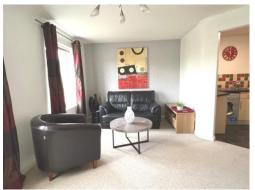

#### Lounge

17' 8" x 16' 6" ( 5.38m x 5.03m )

Two double glazed windows and carpeted flooring.