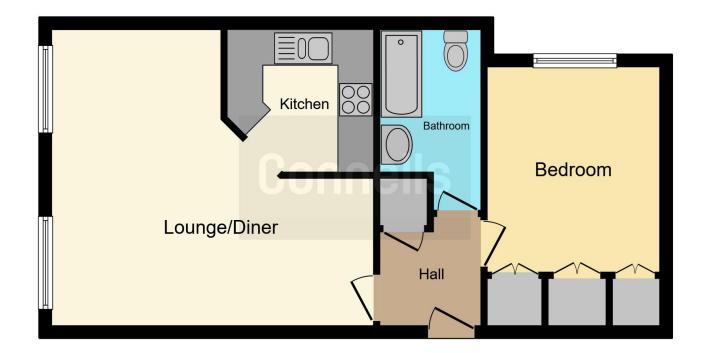

# **Property Description**

This spacious one bedroom apartment comprises, entrance hall, modern family bathroom, double bedroom with wardrobes, light and airy lounge and a kitchen with integrated appliances. The property further benefits from secure off road parking and a there is currently 135 years remaining on the lease.

### **Entrance Hall**

Store cupboard.

#### Lounge

17' 8" x 16' 6" ( 5.38m x 5.03m )

Two double glazed windows and carpeted flooring.

#### Kitchen

7' 11" x 7' 11" (2.41m x 2.41m)

Fitted with a range of wall and base units with work surface over, built in oven, gas hob with extractor fan over, space and plumbing for washing machine and space for fridge freezer.

## **Bedroom One**

11' 5" x 9' 7" ( 3.48m x 2.92m ) Free standing wardrobes and carpeted flooring.

# Bathroom

Shower over bath, WC and wash hand basin.

Parking

Allocated parking space.

**Vendors Notes** 

Encore Estate Management

Length of Lease - 150 years with 135 years remaining Ground Rent - Approx £202.06 per annum. Service Charge - Approx £1633.20 per annum.

Residential Sales & Lettings | Mortgage Services | Conveyancing | Surveyors | Land & New Homes

This floorplan is for illustrative purposes only and is not drawn to scale. Measurements, floor-areas, openings and orientations are approximate. They should not be relied upon for any purpose and do not form any part of an agreement. No liability is taken for any error or mis-statement. All parties must rely on their own inspections.