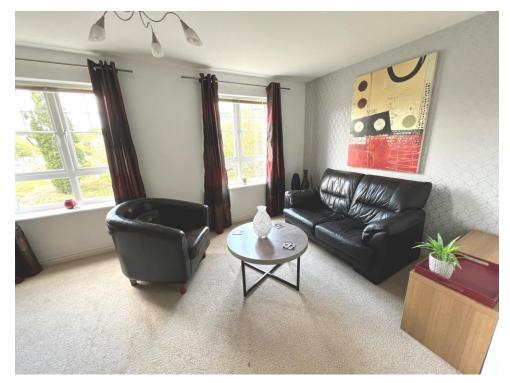

# **Property Description**

This spacious one bedroom apartment comprises, entrance hall, modern family bathroom, double bedroom with wardrobes, light and airy lounge and a kitchen with integrated appliances. The property further benefits from secure off road parking and a there is currently 135 years remaining on the lease.

#### Lounge

17' 8" x 16' 6" ( 5.38m x 5.03m )

Two double glazed windows and carpeted flooring.