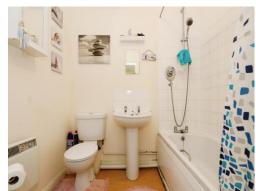

### **Bathroom**

Shower over bath, wash hand basin, WC, part tiled. laminate flooring.