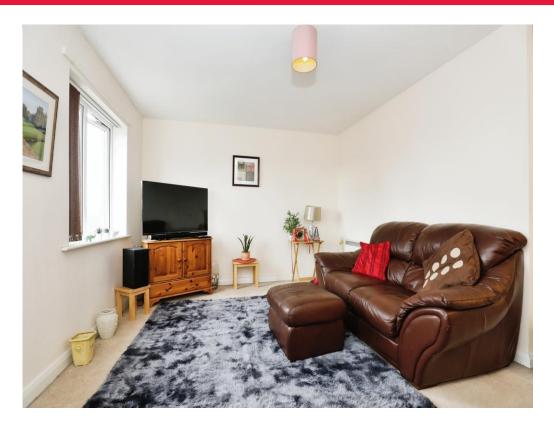

## Lounge

15' 8" x 15' 2" ( 4.78m x 4.62m )

Two double glazed windows to side and carpeted flooring.