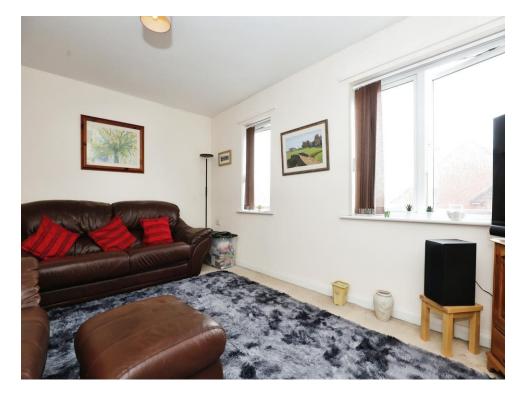

## Lounge

15' 8" x 15' 2" ( 4.78m x 4.62m )

Two double glazed windows to side and carpeted flooring.