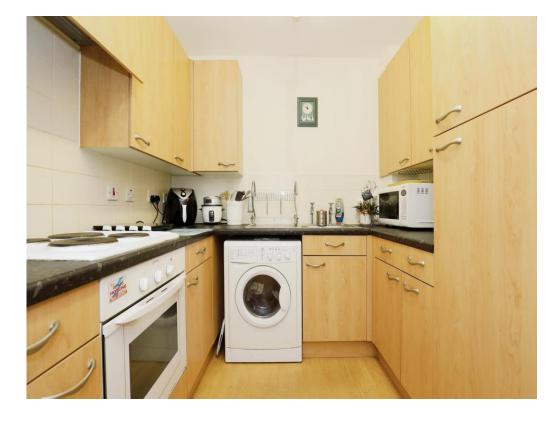

#### Kitchen

9' 3" x 7' 10" ( 2.82m x 2.39m )

Fitted with a range of wall and base units with work surface over, stainless steel sink, tiling to splashback, cooker with extractor fan, built in hob, space for fridge freezer, washing machine remaining, laminate flooring.