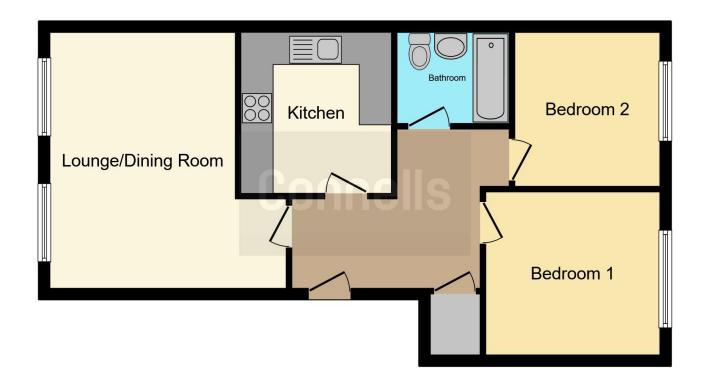

#### Breakdown:

MONTHLY RENT (based on shared ownership) £287.85 per month. Approx. £3454.20 2023/2024.

MONTHLY SERVICE (and other charges) £96.45 per month. Approx. £1157.40 2023/2024.

This floorplan is for illustrative purposes only and is not drawn to scale. Measurements, floor-areas, openings and orientations are approximate. They should not be relied upon for any purpose and do not form any part of an agreement. No liability is taken for any error or mis-statement. All parties must rely on their own inspections.