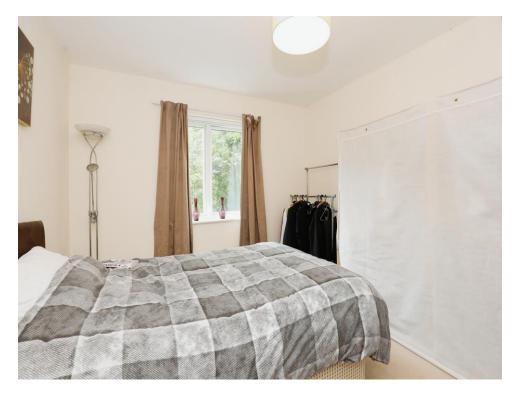

### **Bedroom One**

11' 11" x 10' 7" ( 3.63m x 3.23m )

Double glazed window to side, carpeted flooring.

#### **Bedroom Two**

11' 2" max x 9' 5" ( 3.40m max x 2.87m )

Double glazed window to side and carpeted flooring.