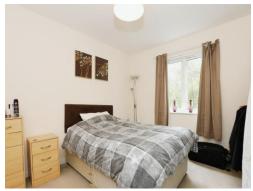

### **Bedroom One**

11' 11" x 10' 7" ( 3.63m x 3.23m )

Double glazed window to side, carpeted flooring.

#### **Bedroom Two**

11' 2" max x 9' 5" ( 3.40m max x 2.87m )

Double glazed window to side and carpeted flooring.