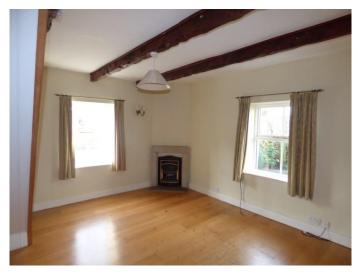

# Lounge:

13'2" x 14'9" (4.01 x 4.49)

Good sized light room with two double glazed windows, staircase to the first floor, radiator, beamed ceiling, fire in stone fireplace, wall lights and shelved alcove.