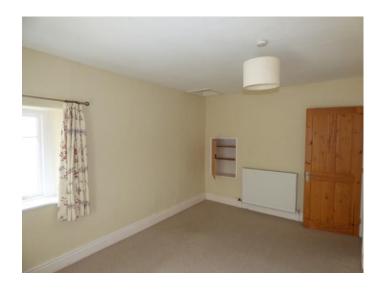

# **Bedroom 1:**

10'3" x 14'0" (3.12 x 4.26)

Double bedroom with two double glazed windows, walk in cupboard and radiator.

**Bedroom 2:** 9'5" x 5'9" (2.87 x 1.75) Single bedroom, double glazed window and radiator.