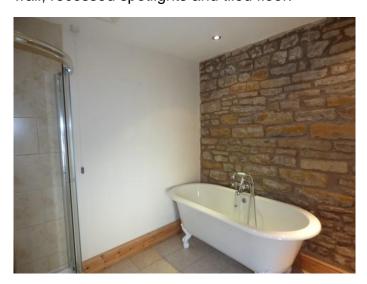

# **Bathroom:**

8'9" x 9'2" (2.66 x 2.79)

Large bathroom comprising 4-piece white bathroom suite comprising roll top free standing bath shower enclosure with shower off the system, WC, pedestal wash hand basin, exposed stone wall, recessed spotlights and tiled floor.