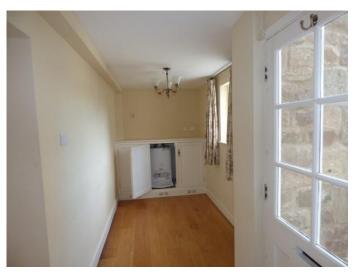

# **Entrance Porch**

Part glazed external entrance door, glazed inner door, double glazed screen window.

# **Dining Room:**

15'1" x 4'3" (4.59 x 1.29)

Double glazed window, radiator, gas fired central heating boiler in cupboard.