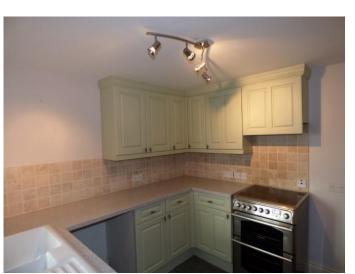

### Kitchen:

8'10" x 8'11" (2.69 x 2.71)

Range of modern kitchen base units with complementary work surfaces, wall units, electric cooker, ceramic sink with mixer taps, plumbing for washing machine, tiled floor.