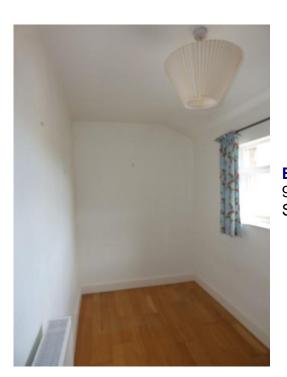

# **Bedroom 1:**

10'3" x 14'0" (3.12 x 4.26)

Double bedroom with two double glazed windows, walk in cupboard and radiator.

**Bedroom 2:** 9'5" x 5'9" (2.87 x 1.75) Single bedroom, double glazed window and radiator.