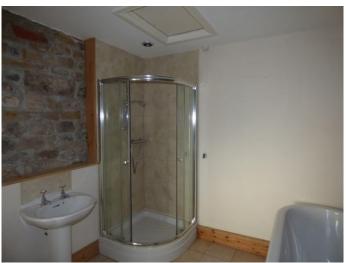

# **Bathroom:**

8'9" x 9'2" (2.66 x 2.79)

Large bathroom comprising 4-piece white bathroom suite comprising roll top free standing bath shower enclosure with shower off the system, WC, pedestal wash hand basin, exposed stone wall, recessed spotlights and tiled floor.