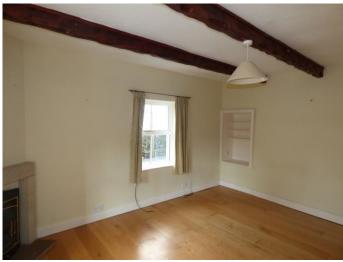

# Lounge:

13'2" x 14'9" (4.01 x 4.49)

Good sized light room with two double glazed windows, staircase to the first floor, radiator, beamed ceiling, fire in stone fireplace, wall lights and shelved alcove.