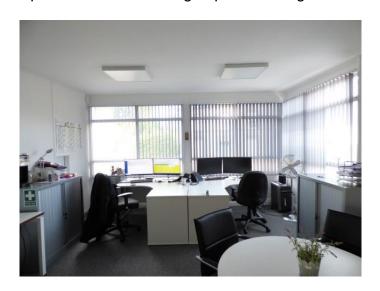

#### Office Room 1: 15'6" x 14'10" (4.72 x 4.52)

Spacious office with large upvc double glazed windows, three electric storage heaters.