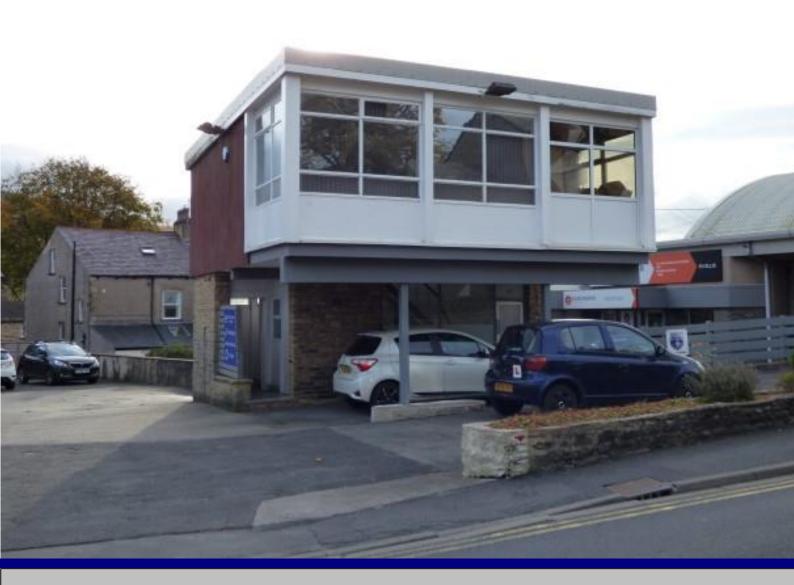

# **OFFICE, 47 DUKE STREET, SETTLE, BD24 9AL**

2 storey office space located approximately 500 yards from Settle Market Square. Offering 620 square feet laid over 2 floors.

Ground floor, reception/office area. First floor, landing, large office, second small office, and bathroom.

#### Directions:

Leave the Settle office and go down cheapside. Turn left back onto Duke Street and carry on for about 500 yards. Bear right around the corner and the Office building is on the left hand side.