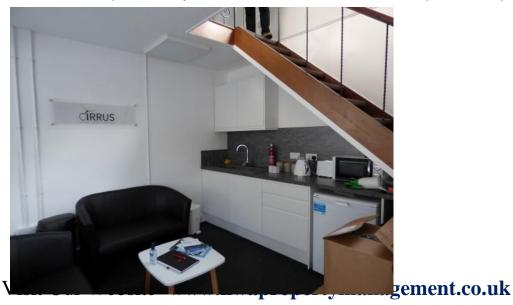

#### Reception Area: 11'6" x 10'10" (3.50 x 3.30)

Glazed external entrance door and large display window. Staircase to first floor. Range of kitchen base units with complementary work surfaces, sink with mixer taps, wall cupboards,