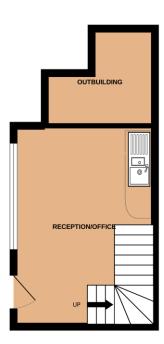

# **ACCOMMODATION COMPRISES:**

**Ground Floor** Reception/Office Area.

**First Floor** Landing Area, Large Office, Second Office, WC.

**Outside** 2 Forecourt Parking Spaces.

**ACCOMMODATION:** 

# **GROUND FLOOR:**

#### Reception Area: 11'6" x 10'10" (3.50 x 3.30)

Glazed external entrance door and large display window. Staircase to first floor. Range of kitchen base units with complementary work surfaces, sink with mixer taps, wall cupboards,

# **Local Authority:**

Craven District Council 1 Belle Vue Square Broughton Road SKIPTON North Yorkshire BD23 1FJ

> GROUND FLOOR 212 sq.ft. (19.7 sq.m.) approx.

1ST FLOOR 476 sq.ft. (44.2 sq.m.) approx.

TOTAL FLOOR AREA: 688 sq.ft. (63.9 sq.m.) approx. Whilst every attempt has been made to ensure the accuracy of the floorplan contained here, measurements of doors, windows, rooms and any or ther tems are approximate and on responsibility is taken for any error, omission or mis-statement. This plan is for illustrative purposes only and should be used as such by any prospective purchaser. The services, systems and applicances shown have not been tested and no guarantee as to their operability of efficiency can be given. Made with Netropy & 2022