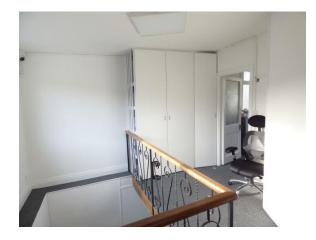

# Landing:

Spacious landing area, large upvc double glazed window to the rear with superb views, tall storage unit.