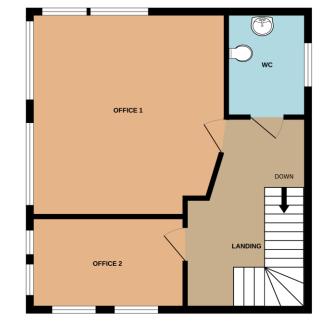

# **ACCOMMODATION COMPRISES:**

**Ground Floor** Reception/Office Area.

**First Floor** Landing Area, Large Office, Second Office, WC.

**Outside** 2 Forecourt Parking Spaces.

**ACCOMMODATION:** 

# Landing:

Spacious landing area, large upvc double glazed window to the rear with superb views, tall storage unit.

#### Office Room 1: 15'6" x 14'10" (4.72 x 4.52)

Spacious office with large upvc double glazed windows, three electric storage heaters.

# Office Room 2: 7'3" x 11'10" (2.21 x 3.60)

Upvc double glazed window, electric storage heater.

# WC: 6'2" x 8'0" (1.88 x 2.43)

Upvc double glazed window, WC, vanity wash hand basin, electric heater.

**OUTSIDE:** Forecourt Parking for two vehicles.

# **Local Authority:**

Craven District Council 1 Belle Vue Square Broughton Road SKIPTON North Yorkshire BD23 1FJ

> GROUND FLOOR 212 sq.ft. (19.7 sq.m.) approx.

1ST FLOOR 476 sq.ft. (44.2 sq.m.) approx.

TOTAL FLOOR AREA: 688 sq.ft. (63.9 sq.m.) approx. Whilst every attempt has been made to ensure the accuracy of the floorplan contained here, measurements of doors, windows, rooms and any or ther tems are approximate and on responsibility is taken for any error, omission or mis-statement. This plan is for illustrative purposes only and should be used as such by any prospective purchaser. The services, systems and applicances shown have not been tested and no guarantee as to their operability of efficiency can be given. Made with Netropy & 2022