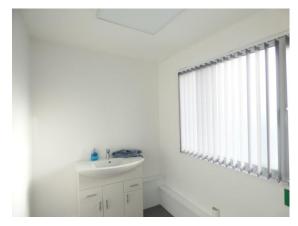

# WC: 6'2" x 8'0" (1.88 x 2.43)

Upvc double glazed window, WC, vanity wash hand basin, electric heater.

**OUTSIDE:** Forecourt Parking for two vehicles.