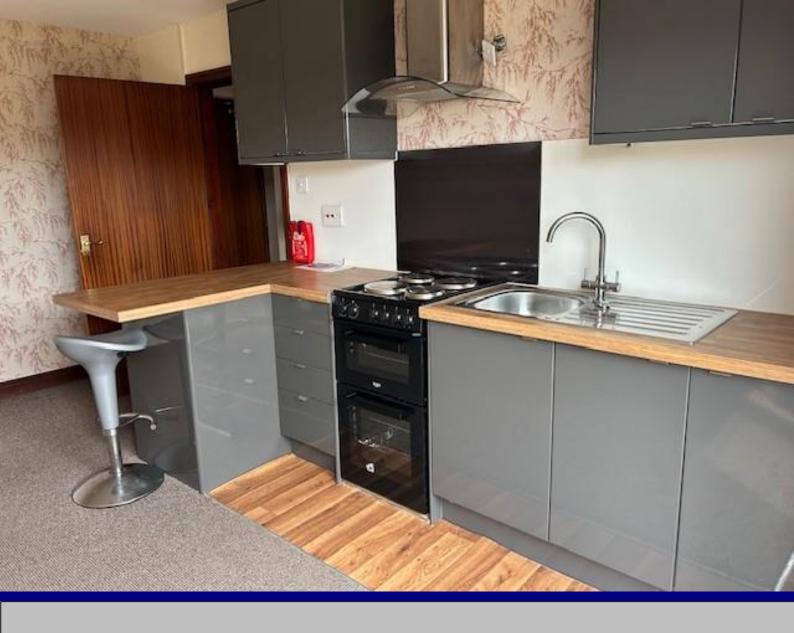

# Lounge/Kitchen:

13'3" x 14'5" (4.01 x 4.39)

With kitchen base units with complementary work surfaces, electric cooker, extraction hood, stainless steel sink with mixer taps, wall cupboards, breakfast bar, upvc double glazed double patio door.