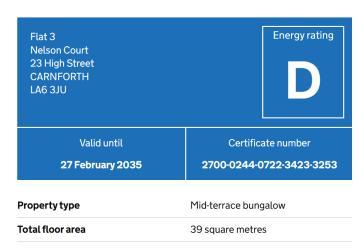

# FLAT 3, NELSON COURT, 23 HIGH STREET, BURTON IN LONSDALE, LA6 3JU

Well-appointed one bedroomed ground floor apartment, spacious accommodation light and airy lounge with fantastic open views, kitchen area, double bedroom, shower room, ideal property for a couple or single occupant.

# **Local Authority:**

North Yorkshire Council 1 Belle Vue Square Broughton Road SKIPTON North Yorkshire BD23 1FJ

Council Tax Band A

Market Place Settle North Yorkshire BD24 9EJ

Tel: 01729 825219 Option 2