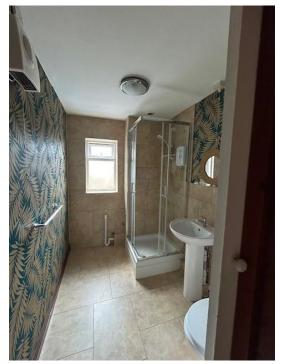

# **Shower Room:**

8'0" x 5'7" (2.43 x 1.70)

With shower enclosure with electric shower, pedestal wash hand basin, low flush WC, tiled.