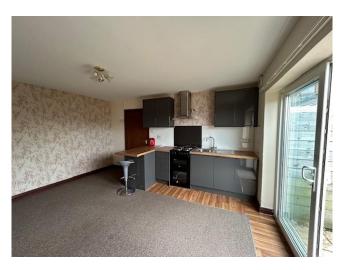

# FLAT 3, NELSON COURT, 23 HIGH STREET, BURTON IN LONSDALE, LA6 3JU

Well-appointed one bedroomed ground floor apartment, spacious accommodation light and airy lounge with fantastic open views, kitchen area, double bedroom, shower room, ideal property for a couple or single occupant.

# Lounge/Kitchen:

13'3" x 14'5" (4.01 x 4.39)

With kitchen base units with complementary work surfaces, electric cooker, extraction hood, stainless steel sink with mixer taps, wall cupboards, breakfast bar, upvc double glazed double patio door.