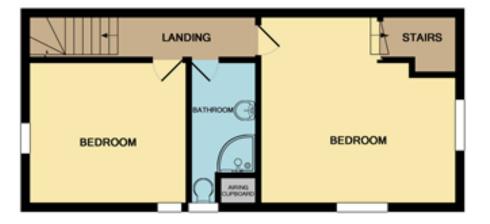

#### **ACCOMMODATION COMPRISES:**

Ground Floor Dining Kitchen, Lounge

First Floor Landing, 2 Bedrooms, Shower Room

#### Landing 1:

Staircase from dining kitchen with access to bedroom 2 and shower room.

#### Bedroom 1:

15'4" x 15'10" (4.67 x 4.83) Off staircase 2 from the lounge, large double bedroom with 2 upvc double glazed windows, 2 radiators.

#### Bedroom 2:

12'3" x 10'3" (3.73 x 3.12) Double bedroom, 2 upvc double glazed windows and radiator.

#### **Shower Room:**

11'1" x 4'3" (3.38 x 1.30)3-piece bathroom suite comprising corner shower cubicle with electric shower, vanity wash hand basin, WC and radiator.