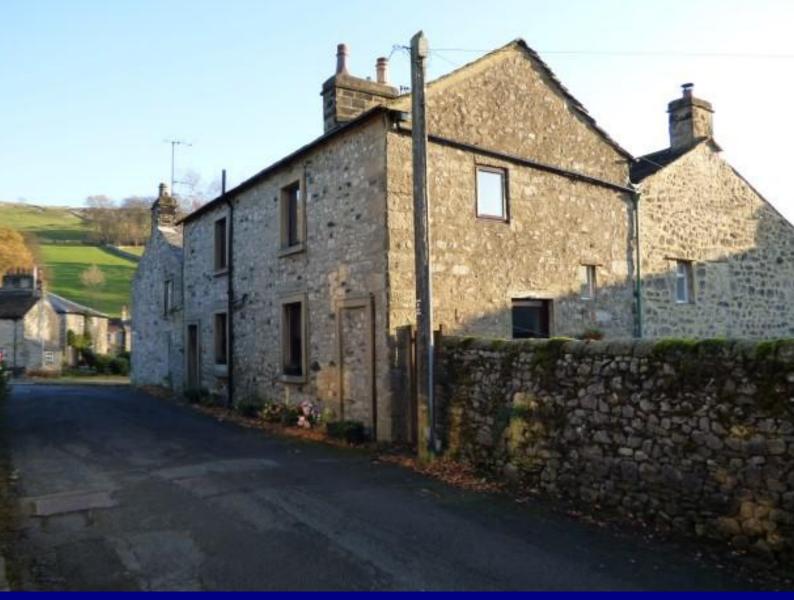

# THE OLD LIBERAL CLUB, NEW STREET, LANGCLIFFE, SETTLE BD24 9NH

Deceptively spacious 2 bedroomed stone built cottage located in a superb position near to the centre of Langcliffe village just off the village green having the benefit of good-sized accommodation laid over 2 floors and a large walled garden.

The property looks to have been formally 2 cottages now providing a spacious home with 2 large reception rooms to the ground floor and 2 double bedrooms and shower room to the first floor.

Some modernisation is required to bring it up to modern day standards, the property has many interesting features evident including old range fireplace with stone surround, flagged flooring etc, modern kitchen units have been installed with Silestone work surfaces and Belfast sink and upvc double glazed windows throughout plus gas fired central heating.

The garden is a real gem in the centre of the village with huge potential to possibly create a parking space subject to the necessary approvals.

A fantastic property in a good location within a popular Yorkshire Dales village approximately 1 mile from the market town of Settle and sitting within stunning countryside well worthy of inspection to fully appreciate the properties potential.