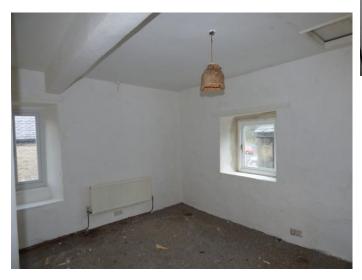

#### Bedroom 1:

15'4" x 15'10" (4.67 x 4.83) Off staircase 2 from the lounge, large double bedroom with 2 upvc double glazed windows, 2 radiators.

#### Bedroom 2:

12'3" x 10'3" (3.73 x 3.12) Double bedroom, 2 upvc double glazed windows and radiator.