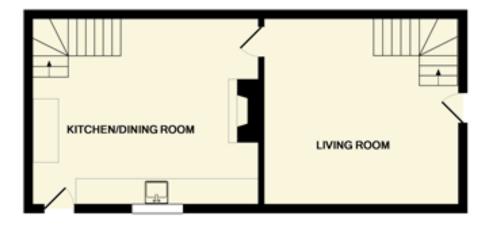

#### **ACCOMMODATION COMPRISES:**

Ground Floor Dining Kitchen, Lounge

First Floor Landing, 2 Bedrooms, Shower Room

#### GROUND FLOOR: Dining Kitchen:

15'5" x 15'2" (4.70 x 4.62) Good sized square room with range of kitchen base units with complementary pale Silestone work surfaces, wall units, Belfast sink with mixer taps, Neff hob, Neff built in electric oven, Neff stainless steel extraction hood, 2 larder units, stable external entrance door, flagged flooring, old range fireplace within stone fire surround, radiator, upvc double glazed window, staircase up to the first floor.

#### Lounge:

15'4" x 15'9" (4.67 x 4.80)

Large room with upvc double glazed window, half glazed upvc double glazed side external entrance door, second staircase to the first floor, gas fire with central heating boiler behind, flagged floor, radiator, access to cellar.