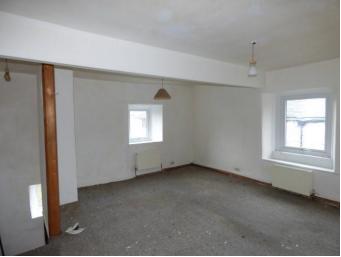

#### Bedroom 1:

15'4" x 15'10" (4.67 x 4.83) Off staircase 2 from the lounge, large double bedroom with 2 upvc double glazed windows, 2 radiators.

#### Bedroom 2:

12'3" x 10'3" (3.73 x 3.12) Double bedroom, 2 upvc double glazed windows and radiator.