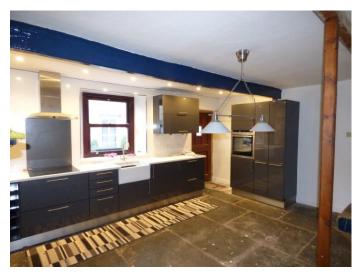

#### GROUND FLOOR: Dining Kitchen:

15'5" x 15'2" (4.70 x 4.62) Good sized square room with range of kitchen base units with complementary pale Silestone work surfaces, wall units, Belfast sink with mixer taps, Neff hob, Neff built in electric oven, Neff stainless steel extraction hood, 2 larder units, stable external entrance door, flagged flooring, old range fireplace within stone fire surround, radiator, upvc double glazed window, staircase up to the first floor.