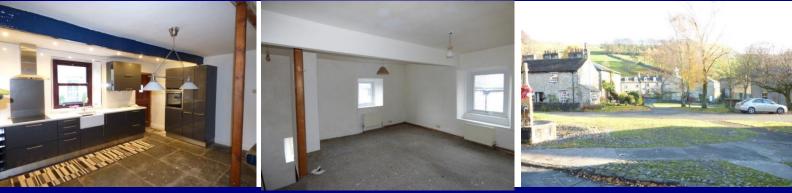

#### GROUND FLOOR: Dining Kitchen:

15'5" x 15'2" (4.70 x 4.62) Good sized square room with range of kitchen base units with complementary pale Silestone work surfaces, wall units, Belfast sink with mixer taps, Neff hob, Neff built in electric oven, Neff stainless steel extraction hood, 2 larder units, stable external entrance door, flagged flooring, old range fireplace within stone fire surround, radiator, upvc double glazed window, staircase up to the first floor.

#### Lounge:

15'4" x 15'9" (4.67 x 4.80)

Large room with upvc double glazed window, half glazed upvc double glazed side external entrance door, second staircase to the first floor, gas fire with central heating boiler behind, flagged floor, radiator, access to cellar.

Langcliffe is a popular village with village hall and church, Settle has all local amenities such as independent shops/cafes, rail and bus links to Skipton 16 miles, Leeds and Lancaster.