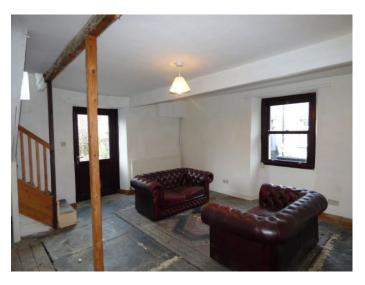

#### Lounge:

15'4" x 15'9" (4.67 x 4.80)

Large room with upvc double glazed window, half glazed upvc double glazed side external entrance door, second staircase to the first floor, gas fire with central heating boiler behind, flagged floor, radiator, access to cellar.

The property looks to have been formally 2 cottages now providing a spacious home with 2 large reception rooms to the ground floor and 2 double bedrooms and shower room to the first floor.

Some modernisation is required to bring it up to modern day standards, the property has many interesting features evident including old range fireplace with stone surround, flagged flooring etc, modern kitchen units have been installed with Silestone work surfaces and Belfast sink and upvc double glazed windows throughout plus gas fired central heating.