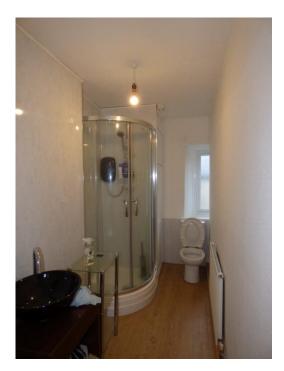

#### **Shower Room:**

11'1" x 4'3" (3.38 x 1.30)3-piece bathroom suite comprising corner shower cubicle with electric shower, vanity wash hand basin, WC and radiator.