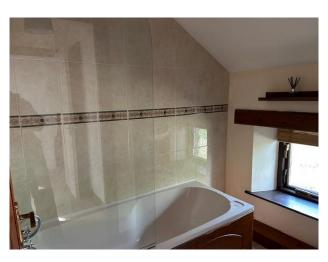

## **Bathroom:**

5'0" x 7'0" (1.52 x 2.13) plus 3'5" x 3'6" (1.04 x 1.06)

L shaped three-piece white bathroom suite comprising bath with shower off the taps, WC, pedestal wash hand basin, radiator, double glazed window.