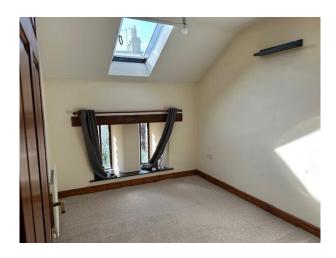

# Landing:

With double glazed window, radiator, Velux roof light, access to 2 bedrooms and bathroom, cupboard housing oil fired central heating boiler.

Bedroom 1: 11'0" x 11'4" (3.35 x 3.45) Low-level double-glazed window, conservation roof light, radiator.

# **Bedroom 2:**

11'0" x 8'3" (3.35 x 2.51)

Two slit double-glazed windows, conservation roof light, radiator.