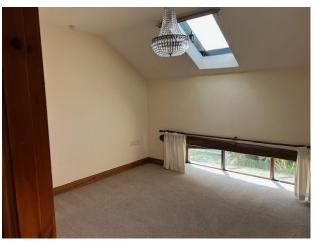

# Landing:

With double glazed window, radiator, Velux roof light, access to 2 bedrooms and bathroom, cupboard housing oil fired central heating boiler.

Bedroom 1: 11'0" x 11'4" (3.35 x 3.45) Low-level double-glazed window, conservation roof light, radiator.

# **Bedroom 2:**

11'0" x 8'3" (3.35 x 2.51)

Two slit double-glazed windows, conservation roof light, radiator.