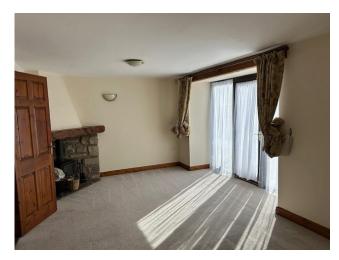

# Lounge:

20'0" x 10'6" (6.09 x 3.20)

Double glazed door with side panels, multifuel stove in recess on flagged hearth with wood mantle, and radiator.