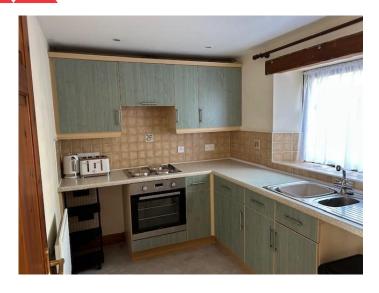

# Kitchen:

With range of kitchen base with complementary work surfaces, wall units, stainless steel sink with mixer taps, built in electric oven, electric hob, extractor hood, double glazed window, recessed spotlights, radiator.