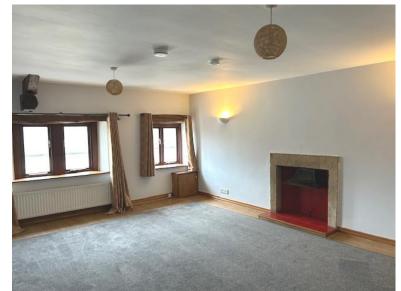

#### Lounge:

19'3" x 16'0" (5.86 x 4.87) Large room with two double glazed windows, radiator, feature fireplace, wall lights.