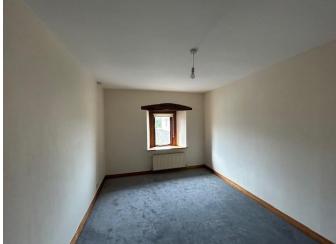

Bedroom 1: 13'0" x 16'8" (3.96 x 5.08) Double bedroom with double glazed window, and radiator.

#### Bedroom 2:

12'4" x 14'0" (3.75 x 4.26) Double bedroom with double glazed window, and radiator.

**Bedroom 3:** 9'5" x 16'0" (2.87 x 4.87) Double bedroom with double glazed window, and radiator.

Visit Our Website www.nwapropertymanagement.co.uk