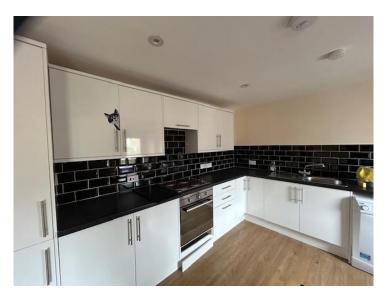

#### Kitchen:

18'6" x 10'6" (5.63 x 3.20) Range of kitchen base units with complementary work surfaces, wall units, cooker, electric hob, cooker hood, sink with mixer taps, plumbing for washing machine, radiator, two double glazed windows, gas boiler.