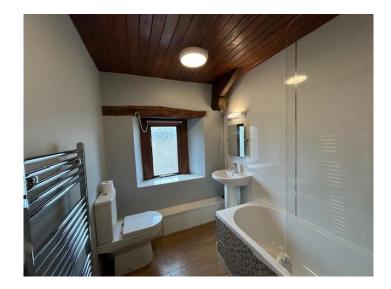

#### **Bathroom:**

Three-piece bathroom suite comprising bath with shower over, WC, wash hand basin.