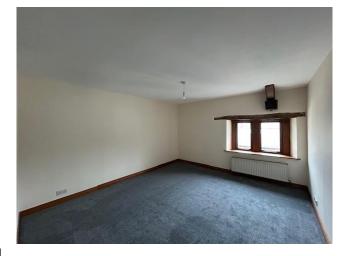

#### Lounge:

19'3" x 16'0" (5.86 x 4.87) Large room with two double glazed windows, radiator, feature fireplace, wall lights.