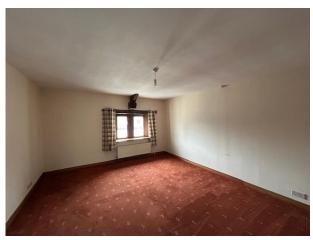

Bedroom 1: 13'0" x 16'8" (3.96 x 5.08) Double bedroom with double glazed window, and radiator.

#### Bedroom 2:

12'4" x 14'0" (3.75 x 4.26) Double bedroom with double glazed window, and radiator.

**Bedroom 3:** 9'5" x 16'0" (2.87 x 4.87) Double bedroom with double glazed window, and radiator.

Visit Our Website www.nwapropertymanagement.co.uk