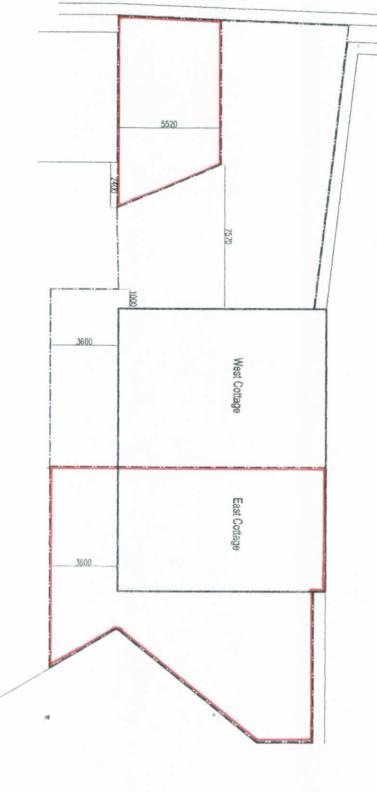

# 13.1 Definitions

In this Transfer the following expressions shall have the following meanings:

"the Access" that part of the roadway shown coloured brown on Plan A (as is unbuilt upon) leading to the public highway.

"West Cottage" the adjoining cottage known as West Cottage, The Yorkshire Dales Field Centre aforesaid

"the Permission" a planning permission dated 7th July 2003 (reference 31/2003/3165) or any amendment thereof

"the Retained Land" means the land now or formerly comprised in title number NYK54038 but excludes the Property and includes West Cottage

"the Services" means gas electricity water drainage (surface and foul) telecommunications and other services

٠

This official copy is incomplete without the preceding notes page.

si.

Plan Referred to: East Cottage Church Street Giggleswick

This official copy is incomplete without the preceding notes page.

Scale 1:200