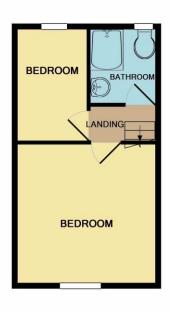

#### **First Floor**

Landing, 2 Bedrooms and Bathroom

#### Landing:

With access to 2 bedrooms and a bathroom.

Bedroom 2: to the rear 9'7" x 6'4" (2.92 x 1.93) Single glazed window, radiator.

#### **Bathroom:**

5'0" x 6'5" (1.52 x 1.95)

Tub bath with electric shower over, pedestal wash hand basin, WC, single glazed window, radiator and tiled walls to dado, wall mirror, heated towel rail.

1ST FLOOR

Whilst every attempt has been made to ensure the accuracy of the floor plan contained here, measurements of doors, windows, rooms and any other items are approximate and no responsibility is taken for any error, omission, or mis-statement. This plan is for illustrative purposes only and should be used as such by any prospective purchaser. The services, systems and appliances shown have not been tested and no guarantee as to their operability or efficiency can be given Made with Metropix ©2017