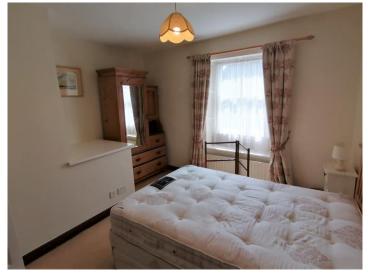

LOOR:**

#### Lounge:

12'0" x 13'6" (3.65 x 4.11)

Solid external entrance door, large double glazed screen multi pane window, radiator, feature stone fireplace with wood mantle and flagged hearth, 2 shelved alcoves, staircase up to the first floor, open under staircase, access through to dining kitchen.





12'0" x 8'0" (3.65 x 2.43)

Kitchen base units with complementary work surfaces, 1 ½ bowl stainless steel sink, wall cupboards, tiled flooring, ½ glazed rear external entrance door, space for table, double glazed window, gas fired central heating boiler, free standing cooker, Bosch dishwasher, free standing fridge.



Bedroom 1: to the front 12'0" x 11'7" (3.65 x 3.53)

radiator, bulk head shelf.



#### **FIRST FLOOR:**

#### Landing:

With access to 2 bedrooms and a bathroom.







Bedroom 2: to the rear 9'7" x 6'4" (2.92 x 1.93) Single glazed window, radiator.



#### **Bathroom:**

5'0" x 6'5" (1.52 x 1.95)

Tub bath with electric shower over, pedestal wash hand basin, WC, single glazed window, radiator and tiled walls to dado, wall mirror, heated towel rail.

#### **OUTSIDE:**

Rear passage, small stone shed.

#### **Directions:**

Leave our Settle office and go down High Street. Bear left at the junction onto Victoria Street. No.29 is located further up on the left hand side after about 200 yards, a "To Let" board is erected.



#### Tenure:

Available on a six months shorthold tenancy (Furnished) with the ability to be extended if required.

#### Viewing:

Strictly by prior arrangement with and accompanied by a member of the letting agents, NWA Property Manage