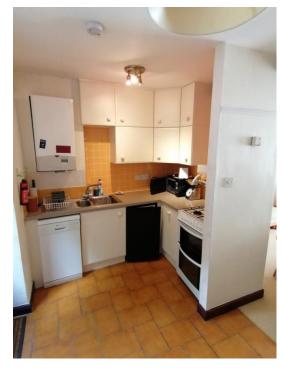

12'0" x 8'0" (3.65 x 2.43)

Kitchen base units with complementary work surfaces, 1 ½ bowl stainless steel sink, wall cupboards, tiled flooring, ½ glazed rear external entrance door, space for table, double glazed window, gas fired central heating boiler, free standing cooker, Bosch dishwasher, free standing fridge.