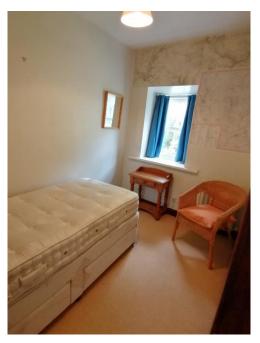

#### Landing:

With access to 2 bedrooms and a bathroom.

Bedroom 2: to the rear 9'7" x 6'4" (2.92 x 1.93) Single glazed window, radiator.