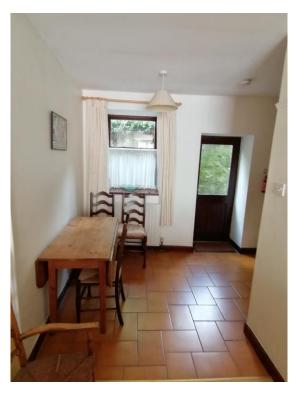

#### **Ground Floor**

Lounge, Dining Kitchen.

12'0" x 8'0" (3.65 x 2.43)

Kitchen base units with complementary work surfaces, 1 ½ bowl stainless steel sink, wall cupboards, tiled flooring, ½ glazed rear external entrance door, space for table, double glazed window, gas fired central heating boiler, free standing cooker, Bosch dishwasher, free standing fridge.