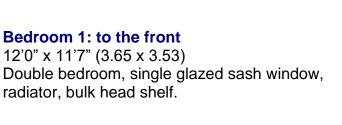

ND FLOOR:**

#### Lounge:

12'0" x 13'6" (3.65 x 4.11)

Solid external entrance door, large double glazed screen multi pane window, radiator, feature stone fireplace with wood mantle and flagged hearth, 2 shelved alcoves, staircase up to the first floor, open under staircase, access through to dining kitchen.





12'0" x 8'0" (3.65 x 2.43)

Kitchen base units with complementary work surfaces, 1 ½ bowl stainless steel sink, wall cupboards, tiled flooring, ½ glazed rear external entrance door, space for table, double glazed window, gas fired central heating boiler, free standing cooker, Bosch dishwasher, free standing fridge.



Bedroom 1: to the front 12'0" x 11'7" (3.65 x 3.53)

radiator, bulk head shelf.



#### **FIRST FLOOR:**

#### Landing:

With access to 2 bedrooms and a bathroom.







Bedroom 2: to the rear 9'7" x 6'4" (2.92 x 1.93) Single glazed window, radiator.



#### **Bathroom:**

5'0" x 6'5" (1.52 x 1.95)

Tub bath with electric shower over, pedestal wash hand basin, WC, single glazed window, radiator and tiled walls to dado, wall mirror, heated towel rail.

#### **OUTSIDE:**

Rear passage, small stone shed.

#### **Directions:**

Leave our Settle office and go down High Street. Bear left at the junction onto Victoria Street. No.29 is located further up on the left hand side after about 200 yards, a "To Let" board is erected.



#### Tenure:

Available on a six months shorthold tenancy (Furnished) with the ability to be extended if required.

#### Viewing:

Strictly by prior arrangement with and accompanied by a member of the letting agents, NWA Property Ma