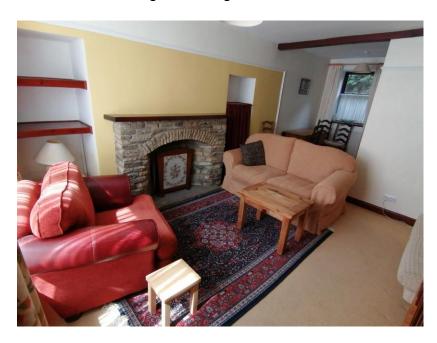

#### **Ground Floor**

Lounge, Dining Kitchen.

#### Lounge:

12'0" x 13'6" (3.65 x 4.11)

Solid external entrance door, large double glazed screen multi pane window, radiator, feature stone fireplace with wood mantle and flagged hearth, 2 shelved alcoves, staircase up to the first floor, open under staircase, access through to dining kitchen.