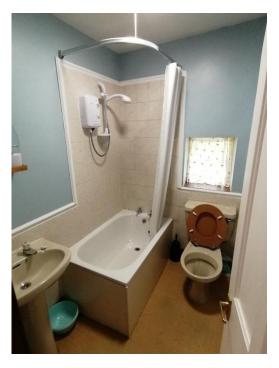

#### **Bathroom:**

5'0" x 6'5" (1.52 x 1.95)

Tub bath with electric shower over, pedestal wash hand basin, WC, single glazed window, radiator and tiled walls to dado, wall mirror, heated towel rail.