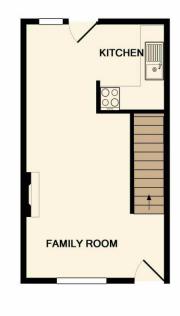

#### **Ground Floor**

Lounge, Dining Kitchen.

#### Lounge:

12'0" x 13'6" (3.65 x 4.11)

Solid external entrance door, large double glazed screen multi pane window, radiator, feature stone fireplace with wood mantle and flagged hearth, 2 shelved alcoves, staircase up to the first floor, open under staircase, access through to dining kitchen.

12'0" x 8'0" (3.65 x 2.43)

Kitchen base units with complementary work surfaces, 1 ½ bowl stainless steel sink, wall cupboards, tiled flooring, ½ glazed rear external entrance door, space for table, double glazed window, gas fired central heating boiler, free standing cooker, Bosch dishwasher, free standing fridge.

#### **Local Authority:**

Craven District Council
1 Belle Vue Square
Broughton Road
SKIPTON
North Yorkshire
BD23 1FJ
Council Tax Band C

Address: 29 Victoria Street, SETTLE, North Yorkshire, BD24 9HD

**GROUND FLOOR** 