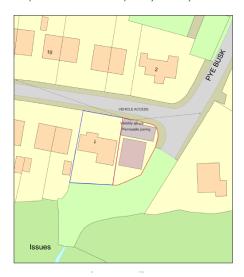

The site extends to approximately 380 square meters and has planning approval to construct a single dwelling. Detailed approval is still to be sought by the purchaser to meet their own requirements and to satisfy the local planning office.

Stunning position not to be missed.

N.B. Planning permission has been granted for a detached bungalow to be built within the left hand part of the large garden. Plans can be viewed/inspected on: -

https://publicaccess.cravendc.gov.uk/onlineapplications/applicationDetails.do?activeTab=documents&keyVal=QSQMSXFKJLH00

Proposed vehicle access for development adjacent to 1 Pve Busk Close

View to the rear

#### Directions:

Leave the Bentham Office to the right up the Main Street, on to Mount Pleasant proceed approximately a quarter of a mile then turn right on to Pye Busk Close, the building plot is round to the right on the left hand side. A For Sale board is erected.