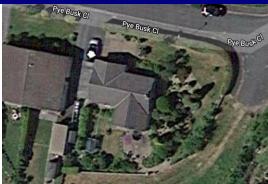

The site extends to approximately 380 square meters and has planning approval to construct a single dwelling. Detailed approval is still to be sought by the purchaser to meet their own requirements and to satisfy the local planning office.

Stunning position not to be missed.

N.B. Planning permission has been granted for a detached bungalow to be built within the left hand part of the large garden. Plans can be viewed/inspected on: -

https://publicaccess.cravendc.gov.uk/onlineapplications/applicationDetails.do?activeTab=documents&keyVal=QSQMSXFKJLH00