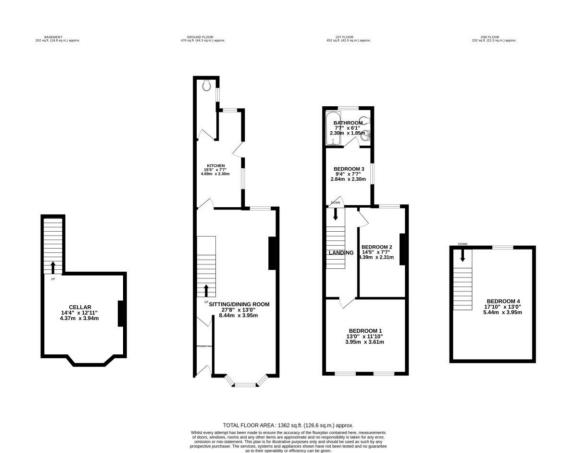

# **FLOOR PLAN**

## 10, INSTITUTE ROAD, CHATHAM

THE PROPERTY - Phoenix Property
Services are pleased to offer For Sale a midterrace house with Four bedrooms, 27'8
Sitting Room /Diner, Down stairs W.C, a first-floor bathroom in a very convenient location with easy access to Chatham Town Centre and walking distance to the station and other amenities.

The property further benefits from a good-sized cellar and rear garden. The house is in need of modernisation and this is reflected in the price.

**KITCHEN** 

W.C

**BEDROOM 1** 

**BEDROOM 2** 

**BEDROOM 3** 

**BEDROOM 4** 

**CELLAR** 

**GARDEN** 