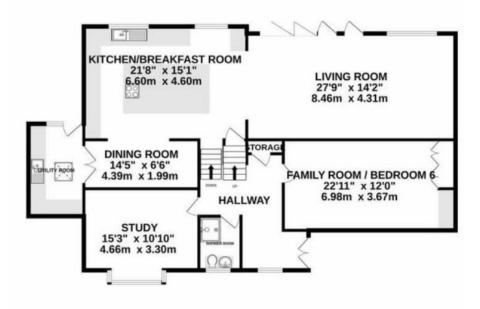

# **FLOOR PLAN**

LOWER GROUND / GROUND FLOOR 2146 sq.ft. (199.3 sq.m.) approx.

SPLIT LEVEL 1ST FLOOR 1505 sq.ft. (139.8 sq.m.) approx.

SALES & LETTINGS

#### TOTAL FLOOR AREA : 3650 sq.ft. (339.1 sq.m.) approx.

Whilst every attempt has been made to ensure the accuracy of the floorplan contained here, measurements of doors, windows, rooms and any other items are approximate and no responsibility is taken for any error, omission or mis-statement. This plan is for illustrative purposes only and should be used as such by any prospective purchaser. The services, systems and appliances shown have not been tested and no guarantee as to their operability or efficiency can be given. Made with Metropix ©2024