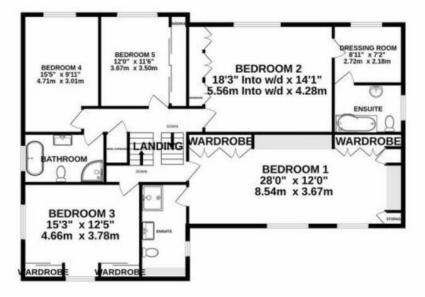

# **FLOOR PLAN**

LOWER GROUND / GROUND FLOOR 2146 sq.ft. (199.3 sq.m.) approx.

SPLIT LEVEL 1ST FLOOR 1505 sq.ft. (139.8 sq.m.) approx.

SALES & LETTINGS

#### TOTAL FLOOR AREA : 3650 sq.ft. (339.1 sq.m.) approx.

Whilst every attempt has been made to ensure the accuracy of the floorplan contained here, measurements of doors, windows, rooms and any other items are approximate and no responsibility is taken for any error, omission or mis-statement. This plan is for illustrative purposes only and should be used as such by any prospective purchaser. The services, systems and appliances shown have not been tested and no guarantee as to their operability or efficiency can be given. Made with Metropix ©2024