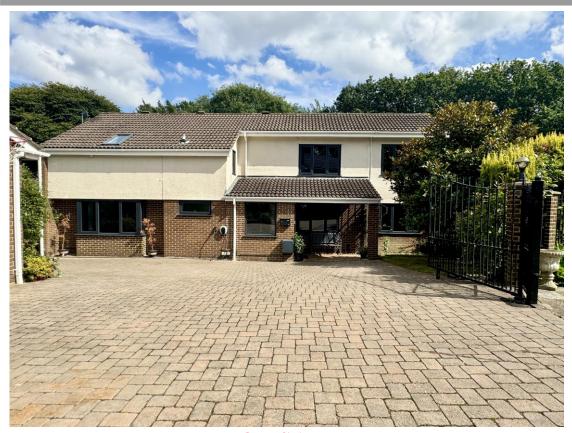

## FOR SALE LAVENDA CLOSE, HEMPSTEAD

Very Well Presented Gated Five/Six Bedroom Detached House, Large Open Plan Kitchen/Living area, First Floor Shower Room, Upstairs Bathroom with Separate shower, Double Glazing, Central Heating, Double Garage, Outbuilding/Gym, Large Driveway, Large Rear Garden EPC RATING C £1,100,000

#### **5 LAVENDA CLOSE, HEMPSTEAD**

#### **Property Highlights:**

**Five/Six Bedrooms:** Generously sized bedrooms, including a versatile family room/bedroom 6 option, ideal for a growing family or those who need extra space.

**Gated Entrance:** Secure, gated entrance with parking for several cars, ensuring privacy and peace of mind.