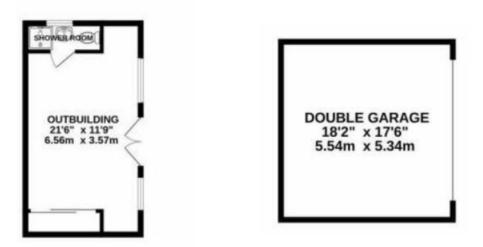

**Double Garage:** Spacious double garage for secure vehicle storage and additional storage needs.

**High-Spec Living Areas:** The lower ground and ground floors boast a high-spec open-plan kitchen and dining area, seamlessly flowing into the living space. Perfect for both everyday living and entertaining.

**Three Further Bedrooms:** Perfectly designed for family living, complemented by a stylish family bathroom.

Additional Outbuilding: A versatile outbuilding with a separate toilet, currently used as a gym but easily adaptable to a home office or studio.

An additional highlight of the property is the outbuilding, which includes a separate shower and toilet. Currently utilized as a gym, this space offers endless possibilities and could easily be transformed into a home office, studio, or guest accommodation, depending on your needs.

# **FLOOR PLAN**

LOWER GROUND / GROUND FLOOR 2146 sq.ft. (199.3 sq.m.) approx.

SPLIT LEVEL 1ST FLOOR 1505 sq.ft. (139.8 sq.m.) approx.

SALES & LETTINGS