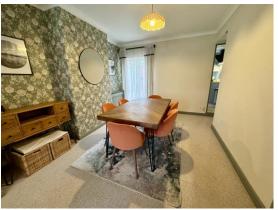

Modern Living Spaces: The heart of this home is its open plan sitting room and dining area, designed to create a light and airy space that's perfect for both relaxation and entertaining. Large windows flood the room with natural light, highlighting the tasteful décor and making it an inviting space to unwind or host guests.