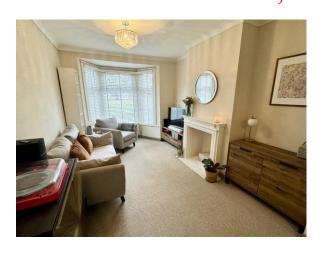

Modern Living Spaces: The heart of this home is its open plan sitting room and dining area, designed to create a light and airy space that's perfect for both relaxation and entertaining. Large windows flood the room with natural light, highlighting the tasteful décor and making it an inviting space to unwind or host guests.