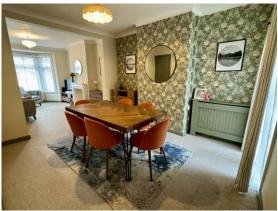

Modern Living Spaces: The heart of this home is its open plan sitting room and dining area, designed to create a light and airy space that's perfect for both relaxation and entertaining. Large windows flood the room with natural light, highlighting the tasteful décor and making it an inviting space to unwind or host guests.