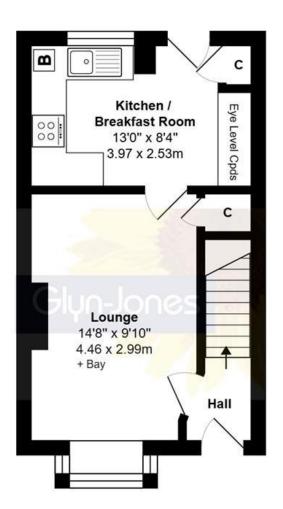

First Floor

**Ground Floor** 

Total Area: 621 ft2 ... 57.7 m2

Whilst every attempt has been made to ensure the accuracy of the floor plan contained here, measurements are approximate and no responsibility is taken for error, omission or mis-statement.

This plan is for illustrative purposes only and should be used as such by any prespective purposes.

This plan is for illustrative purposes only and should be used as such by any prospective purchaser.

Created by Jtm 2025

Upon entering the property, you are greeted by an inviting entrance hall with stairs leading to the first floor. The spacious living room boasts a raised bay window, perfect for letting in natural light. The kitchen/breakfast room offers ample space for a dining table, making it a great place to entertain guests. With two bedrooms, and a bathroom to the first floor. The property benefits from gas fired central heating and double glazing throughout.