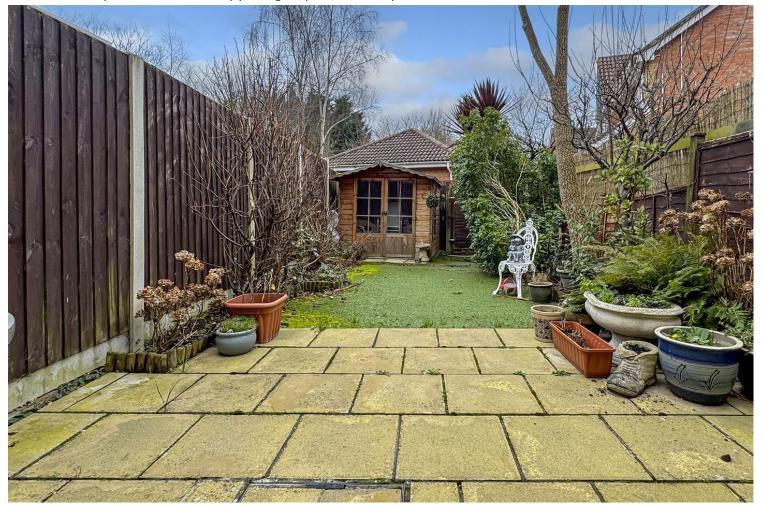

Step outside to the South/West facing rear garden which is partially laid to patio and the remainder being to artificial lawn, complete with a summerhouse and water tap. Fully enclosed by timber fencing with an access gate to the rear, this garden provides a private outdoor retreat. Additionally, a garage with a pitched roof is located adjacent to the property.