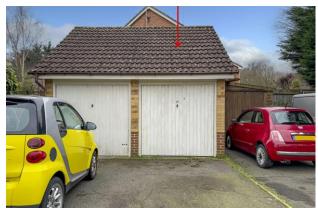

Step outside to the South/West facing rear garden which is partially laid to patio and the remainder being to artificial lawn, complete with a summerhouse and water tap. Fully enclosed by timber fencing with an access gate to the rear, this garden provides a private outdoor retreat. Additionally, a garage with a pitched roof is located adjacent to the property.