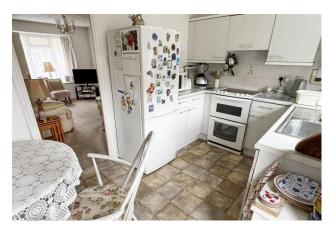

Upon entering the property, you are greeted by an inviting entrance hall with stairs leading to the first floor. The spacious living room boasts a raised bay window, perfect for letting in natural light. The kitchen/breakfast room offers ample space for a dining table, making it a great place to entertain guests. With two bedrooms, and a bathroom to the first floor. The property benefits from gas fired central heating and double glazing throughout.