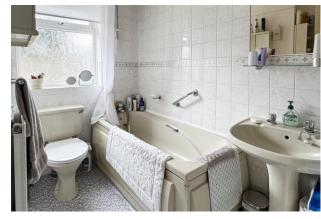

Upon entering the property, you are greeted by an inviting entrance hall with stairs leading to the first floor. The spacious living room boasts a raised bay window, perfect for letting in natural light. The kitchen/breakfast room offers ample space for a dining table, making it a great place to entertain guests. With two bedrooms, and a bathroom to the first floor. The property benefits from gas fired central heating and double glazing throughout.