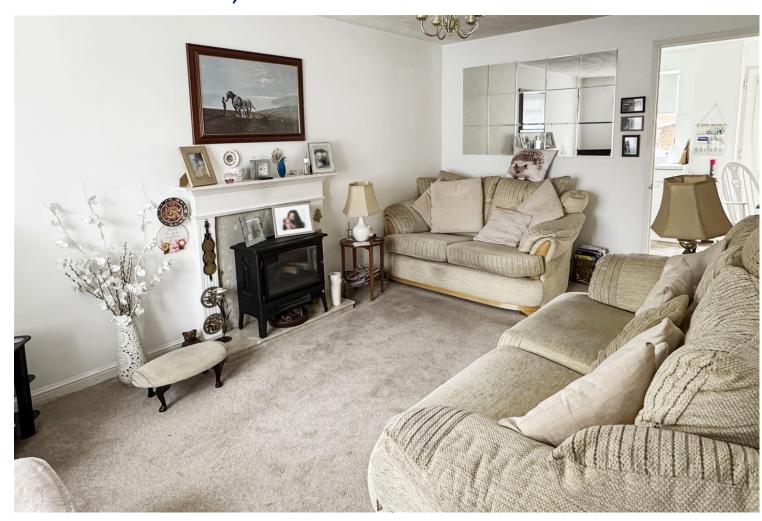

Upon entering the property, you are greeted by an inviting entrance hall with stairs leading to the first floor. The spacious living room boasts a raised bay window, perfect for letting in natural light. The kitchen/breakfast room offers ample space for a dining table, making it a great place to entertain guests. With two bedrooms, and a bathroom to the first floor. The property benefits from gas fired central heating and double glazing throughout.