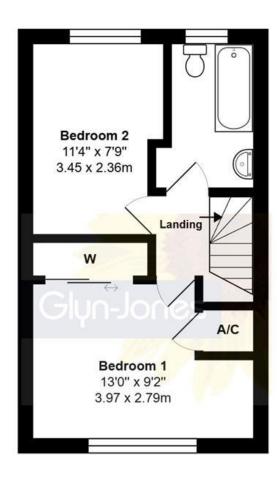

First Floor

**Ground Floor** 

Total Area: 621 ft2 ... 57.7 m2

Whilst every attempt has been made to ensure the accuracy of the floor plan contained here, measurements are approximate and no responsibility is taken for error, omission or mis-statement.

This plan is for illustrative purposes only and should be used as such by any prespective purposes.

This plan is for illustrative purposes only and should be used as such by any prospective purchaser.

Created by Jtm 2025

Upon entering the property, you are greeted by an inviting entrance hall with stairs leading to the first floor. The spacious living room boasts a raised bay window, perfect for letting in natural light. The kitchen/breakfast room offers ample space for a dining table, making it a great place to entertain guests. With two bedrooms, and a bathroom to the first floor. The property benefits from gas fired central heating and double glazing throughout.