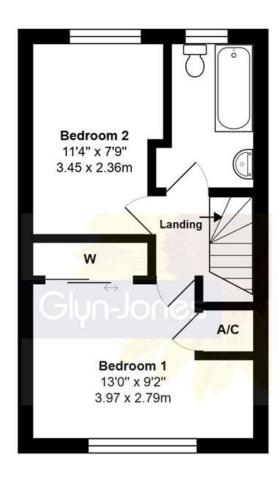

First Floor

**Ground Floor** 

Total Area: 621 ft2 ... 57.7 m2

Whilst every attempt has been made to ensure the accuracy of the floor plan contained here, measurements are approximate and no responsibility is taken for error, omission or mis-statement.

This plan is for illustrative purposes only and should be used as such by any prospective purchaser.

Created by Jtm 2025

NOTE - For clarification we wish to inform prospective purchasers that we have prepared these sales particulars as a general guide. We have not carried out a detailed survey nor tested the services, appliances and specific fittings. Room sizes should not be relied upon for carpets and furnishings.

Upon entering the property, you are greeted by an inviting entrance hall with stairs leading to the first floor. The spacious living room boasts a raised bay window, perfect for letting in natural light. The kitchen/breakfast room offers ample space for a dining table, making it a great place to entertain guests. With two bedrooms, and a bathroom to the first floor. The property benefits from gas fired central heating and double glazing throughout.