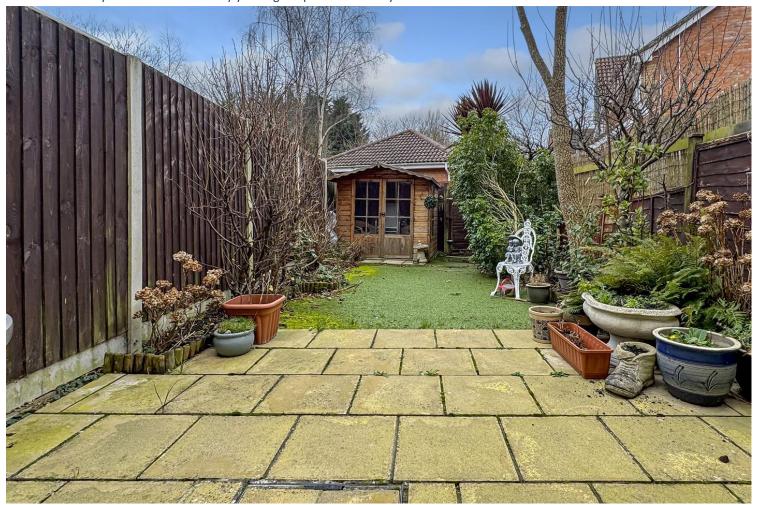

Step outside to the South/West facing rear garden which is partially laid to patio and the remainder being to artificial lawn, complete with a summerhouse and water tap. Fully enclosed by timber fencing with an access gate to the rear, this garden provides a private outdoor retreat. Additionally, a garage with a pitched roof is located adjacent to the property.