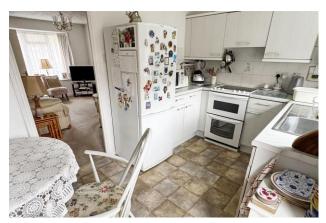

Upon entering the property, you are greeted by an inviting entrance hall with stairs leading to the first floor. The spacious living room boasts a raised bay window, perfect for letting in natural light. The kitchen/breakfast room offers ample space for a dining table, making it a great place to entertain guests. With two bedrooms, and a bathroom to the first floor. The property benefits from gas fired central heating and double glazing throughout.