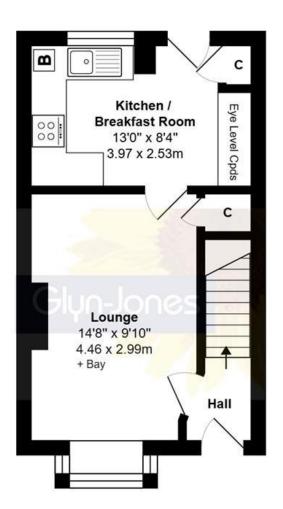

First Floor

**Ground Floor** 

Total Area: 621 ft2 ... 57.7 m2

Whilst every attempt has been made to ensure the accuracy of the floor plan contained here, measurements are approximate and no responsibility is taken for error, omission or mis-statement.

This plan is for illustrative purposes only and should be used as such by any prospective purchaser.

Created by Jtm 2025

NOTE - For clarification we wish to inform prospective purchasers that we have prepared these sales particulars as a general guide. We have not carried out a detailed survey nor tested the services, appliances and specific fittings. Room sizes should not be relied upon for carpets and furnishings.

Upon entering the property, you are greeted by an inviting entrance hall with stairs leading to the first floor. The spacious living room boasts a raised bay window, perfect for letting in natural light. The kitchen/breakfast room offers ample space for a dining table, making it a great place to entertain guests. With two bedrooms, and a bathroom to the first floor. The property benefits from gas fired central heating and double glazing throughout.