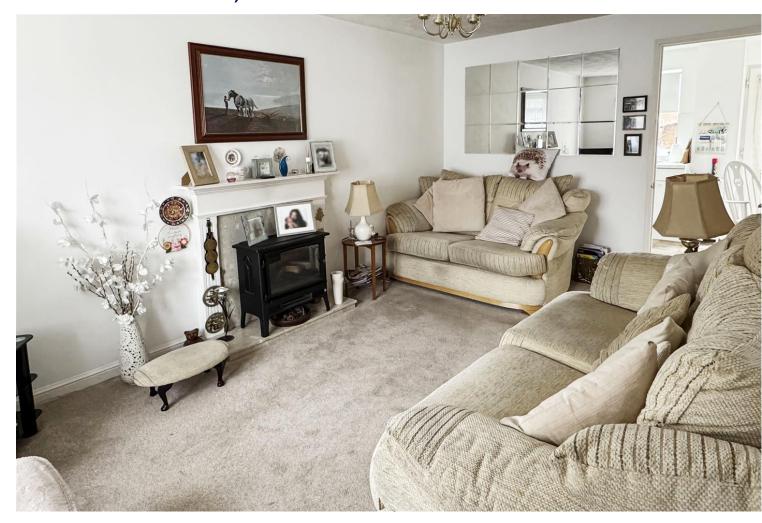

Upon entering the property, you are greeted by an inviting entrance hall with stairs leading to the first floor. The spacious living room boasts a raised bay window, perfect for letting in natural light. The kitchen/breakfast room offers ample space for a dining table, making it a great place to entertain guests. With two bedrooms, and a bathroom to the first floor. The property benefits from gas fired central heating and double glazing throughout.