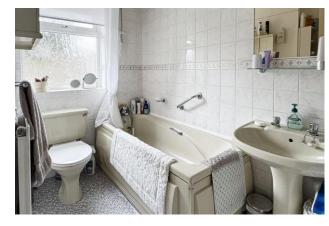

Upon entering the property, you are greeted by an inviting entrance hall with stairs leading to the first floor. The spacious living room boasts a raised bay window, perfect for letting in natural light. The kitchen/breakfast room offers ample space for a dining table, making it a great place to entertain guests. With two bedrooms, and a bathroom to the first floor. The property benefits from gas fired central heating and double glazing throughout.