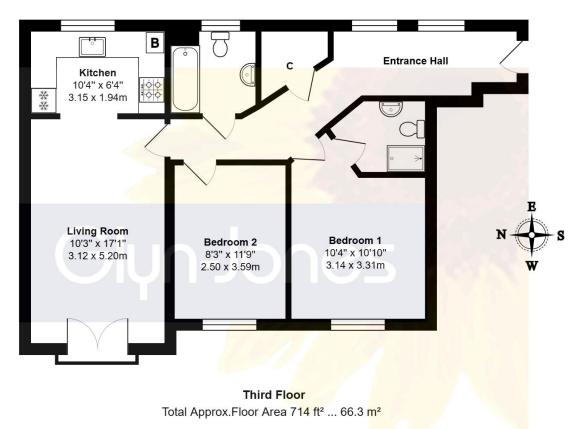

Whilst every attempt has been made to ensure the accuracy of the floor plan contained here, measurements are approximate and no responsibility is taken for any error, omission or mis-statement.

This plan is for illustrative purposes only and should be used as such by any prospective purchaser.

Prepared by Jtm 2025

NOTE - For clarification we wish to inform prospective purchasers that we have prepared these sales particulars as a general guide. We have not carried out a detailed survey nor tested the services, appliances and specific fittings. Room sizes should not be relied upon for carpets and furnishings.

## 21 The Butts, Butts Mead, Littlehampton West Sussex BN17 6GQ OIEO £200,000 - Leasehold

We are delighted to present this modern, purpose-built third-floor apartment offered for sale with the added benefit of a complete chain. Upon entering, you will find a welcoming entrance hall with a useful storage cupboard, a master bedroom with an en-suite shower room, a further double bedroom, a spacious lounge/dining room, and a modern re- fitted kitchen equipped with integrated oven and gas hob. The property is meticulously maintained, boasting allocated parking spaces for residents and visitors alike. Additional features include gas central heating, double glazing, and a lengthy lease.