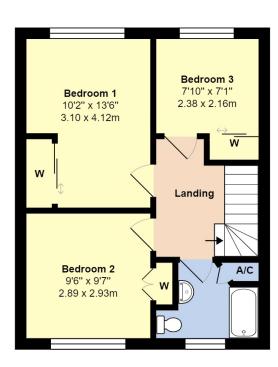

First Floor

Total Area: 837 ft2 ... 77.7 m2

Whilst every attempt has been made to ensure the accuracy of the floor plan contained here, measurements are approximate and no responsibility is taken for error, omission or mis-statement.

Glyn-Jones and Company are delighted to offer for sale this mid terrace house situated in a popular location within a few hundred yards of the seafront and overlooking attractive communal gardens.

The accommodation comprises; an entrance hall, ground floor w.c, a lounge/diner with patio doors, a fitted kitchen, three good-sized bedrooms with built in wardrobes and a family bathroom with fitted power shower over the bath. Outside, there is a private WEST FACING rear garden which is well enclosed, a well-maintained front garden which is mainly laid to lawn and parking to the rear of the property.