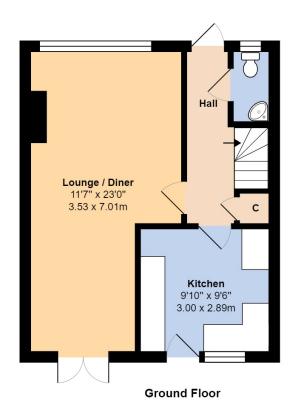

Glyn-Jones and Company are delighted to offer for sale this mid terrace house situated in a popular location within a few hundred yards of the seafront and overlooking attractive communal gardens.

The accommodation comprises; an entrance hall, ground floor w.c, a lounge/diner with patio doors, a fitted kitchen, three good-sized bedrooms with built in wardrobes and a family bathroom with fitted power shower over the bath. Outside, there is a private WEST FACING rear garden which is well enclosed, a well-maintained front garden which is mainly laid to lawn and parking to the rear of the property.