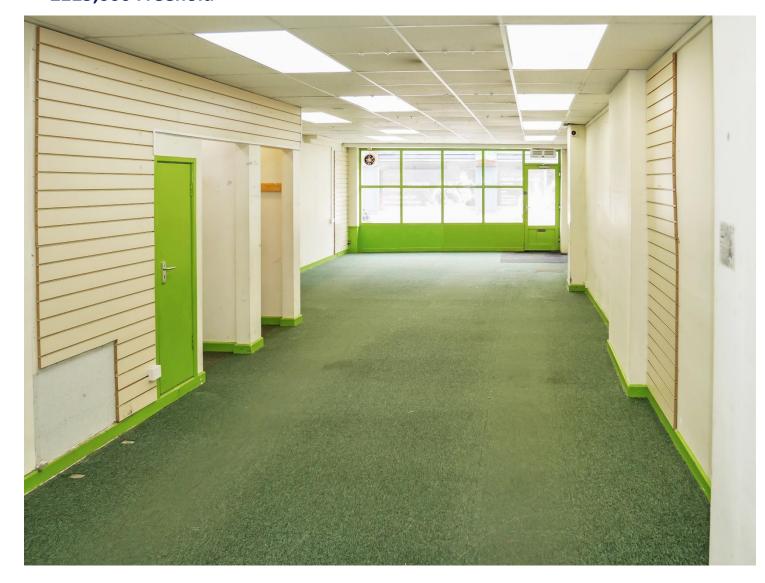

## 74 High Street, Littlehampton West Sussex BN17 5DX £225,000 - Freehold

Freehold Investment Opportunity | Estimated Rental Income of £17,500 Per Annum | Approx 1,753 Sq Ft (162 Sq M) Total Space | Arranged Over 2 Storeys | Spacious Ground Floor Shop | Ample Rear Storage Or Office Space | 2x First Floor Rooms For Storage or Offices | Staff w/c | One Parking Space To Rear | Plenty Of Scope For Re-Configuration | Centre Of Littlehampton | Current Rateable Value £12,750 | Available Now | EER-D94.