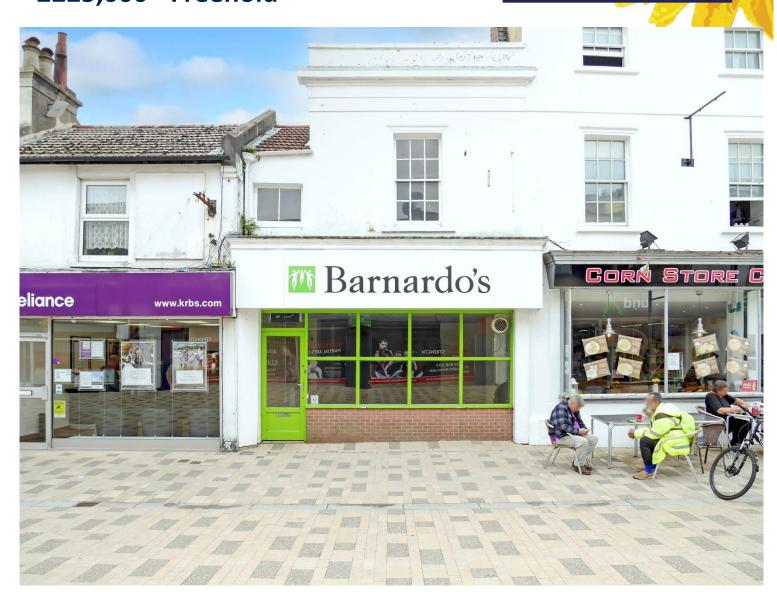

## 74 High Street, Littlehampton West Sussex BN17 5DX £225,000 - Freehold

Freehold Investment Opportunity | Estimated Rental Income of £17,500 Per Annum | Approx 1,753 Sq Ft (162 Sq M) Total Space | Arranged Over 2 Storeys | Spacious Ground Floor Shop | Ample Rear Storage Or Office Space | 2x First Floor Rooms For Storage or Offices | Staff w/c | One Parking Space To Rear | Plenty Of Scope For Re-Configuration | Centre Of Littlehampton | Current Rateable Value £12,750 | Available Now | EER-D94.

## 72 High Street, Littlehampton, West Sussex BN17 5DX £225,000 Freehold

Littlehampton is a seaside resort town, on the east bank at the mouth of the River Arun, nearby towns include Bognor Regis to the west and Worthing to the east. A mainline railway station provides a direct service to London Victoria and Gatwick Airport.