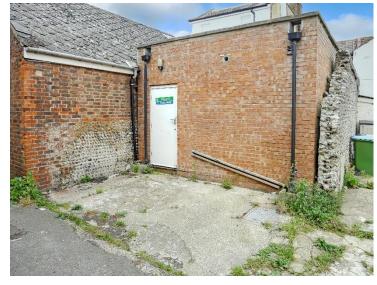

## 74 High Street, Littlehampton West Sussex BN17 5DX £225,000 - Freehold

Freehold Investment Opportunity | Estimated Rental Income of £17,500 Per Annum | Approx 1,753 Sq Ft (162 Sq M) Total Space | Arranged Over 2 Storeys | Spacious Ground Floor Shop | Ample Rear Storage Or Office Space | 2x First Floor Rooms For Storage or Offices | Staff w/c | One Parking Space To Rear | Plenty Of Scope For Re-Configuration | Centre Of Littlehampton | Current Rateable Value £12,750 | Available Now | EER-D94.