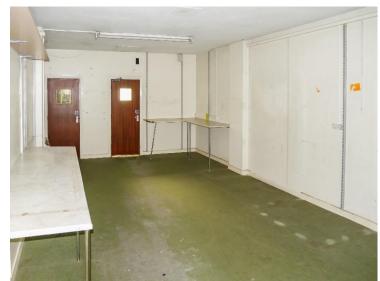

## 74 High Street, Littlehampton West Sussex BN17 5DX £225,000 - Freehold

Freehold Investment Opportunity | Estimated Rental Income of £17,500 Per Annum | Approx 1,753 Sq Ft (162 Sq M) Total Space | Arranged Over 2 Storeys | Spacious Ground Floor Shop | Ample Rear Storage Or Office Space | 2x First Floor Rooms For Storage or Offices | Staff w/c | One Parking Space To Rear | Plenty Of Scope For Re-Configuration | Centre Of Littlehampton | Current Rateable Value £12,750 | Available Now | EER-D94.