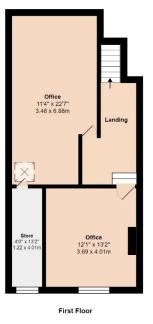

Total Area: 1753 ft<sup>2</sup> ... 162.8 m<sup>2</sup>

hilst every attempt has been made to ensure the accuracy of the floor plan contained here, measurements are approximate and no responsibility is taken for error, omission or mis-statement.

## 74 High Street, Littlehampton West Sussex BN17 5DX £225,000 - Freehold

Freehold Investment Opportunity | Estimated Rental Income of £17,500 Per Annum | Approx 1,753 Sq Ft (162 Sq M) Total Space | Arranged Over 2 Storeys | Spacious Ground Floor Shop | Ample Rear Storage Or Office Space | 2x First Floor Rooms For Storage or Offices | Staff w/c | One Parking Space To Rear | Plenty Of Scope For Re-Configuration | Centre Of Littlehampton | Current Rateable Value £12,750 | Available Now | EER-D94.