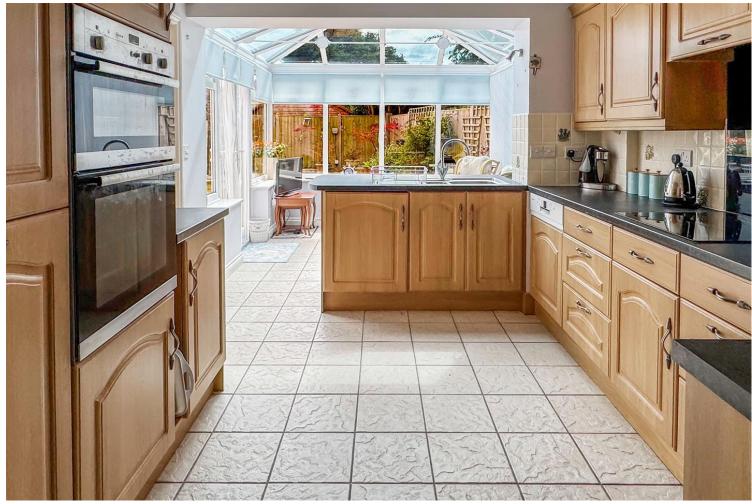

The accommodation includes four well-proportioned bedrooms, with the master bedroom benefiting from an en-suite shower room and built-in wardrobes. A bright lounge with a bay window provides a welcoming space to relax with double doors separate dining room. The modern kitchen comes fully equipped with integral appliances and leads into a conservatory that overlooks the enclosed rear garden, offering additional living and entertaining space. A ground floor cloakroom and a stylish shower room add to the home's convenience. Additional features include solar panels, double glazing, gas-fired central heating, and ample storage throughout.