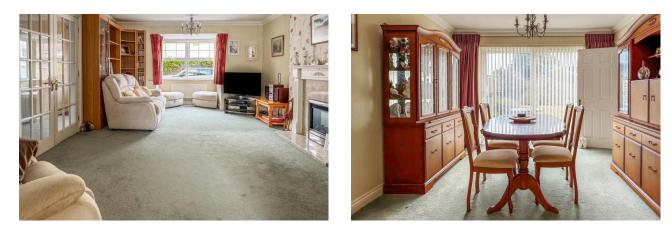

The accommodation includes four well-proportioned bedrooms, with the master bedroom benefiting from an en-suite shower room and built-in wardrobes. A bright lounge with a bay window provides a welcoming space to relax with double doors separate dining room. The modern kitchen comes fully equipped with integral appliances and leads into a conservatory that overlooks the enclosed rear garden, offering additional living and entertaining space. A ground floor cloakroom and a stylish shower room add to the home's convenience. Additional features include solar panels, double glazing, gas-fired central heating, and ample storage throughout.