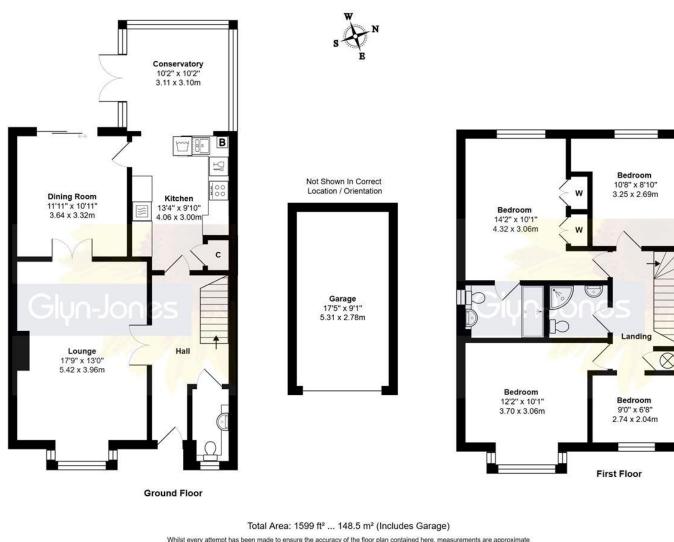

Whilst every attempt has been made to ensure the accuracy of the floor plan contained here, measurements are approximate and no responsibility is taken for error, omission or mis-statement. This plan is for illustrative purposes only and should be used as such by any prospective purchase Created by 1st Image 2025

The accommodation includes four well-proportioned bedrooms, with the master bedroom benefiting from an en-suite shower room and built-in wardrobes. A bright lounge with a bay window provides a welcoming space to relax with double doors separate dining room. The modern kitchen comes fully equipped with integral appliances and leads into a conservatory that overlooks the enclosed rear garden, offering additional living and entertaining space. A ground floor cloakroom and a stylish shower room add to the home's convenience. Additional features include solar panels, double glazing, gas-fired central heating, and ample storage throughout.

## 8 Crosshaven, Littlehampton, West Sussex BN17 6RT £400,000 - Freehold

Outside, the property boasts a driveway and garage, providing off-street parking, as well as a private, L-shaped secure rear garden which is laid to lawn and patio ideal for children or pets.