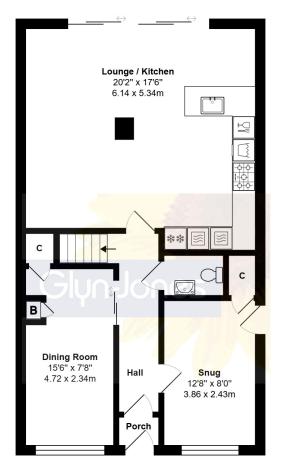

First Floor

**Ground Floor** 

Total Area: 1215 ft<sup>2</sup> ... 112.9 m<sup>2</sup>

Whilst every attempt has been made to ensure the accuracy of the floor plan contained here, measurements are approximate and no responsibility is taken for error, omission or mis-statement.

This plan is for illustrative purposes only and should be used as such by any prospective purchaser.

Created by 1st Image 2025

NOTE - For clarification we wish to inform prospective purchasers that we have prepared these sales particulars as a general guide. We have not carried out a detailed survey nor tested the services, appliances and specific fittings. Room sizes should not be relied upon for carpets and furnishings.

As you enter, you are greeted by a spacious hallway leading into a dining room through a charming sliding barn door. The modern cloakroom and snug (potential fourth bedroom) provide added flexibility, while the stunning west facing open plan kitchen/living area is the heart of the home. The kitchen is a chef's dream with granite work surfaces, breakfast bar, and top-of-the-line integrated appliances.