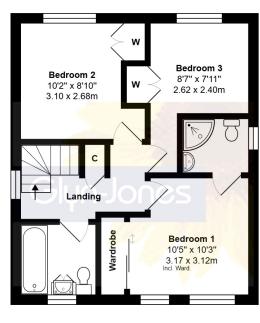

First Floor

**Ground Floor** 

Total Area: 1215 ft<sup>2</sup> ... 112.9 m<sup>2</sup>

Whilst every attempt has been made to ensure the accuracy of the floor plan contained here, measurements are approximate and no responsibility is taken for error, omission or mis-statement.

This plan is for illustrative purposes only and should be used as such by any prospective purchaser.

Created by 1st Image 2025

NOTE - For clarification we wish to inform prospective purchasers that we have prepared these sales particulars as a general guide. We have not carried out a detailed survey nor tested the services, appliances and specific fittings. Room sizes should not be relied upon for carpets and furnishings.

Upstairs, you'll find a gallery landing, a modern family bathroom, and three double bedrooms - each with built-in wardrobes. The master bedroom is a true retreat with its refurbished en-suite shower room.