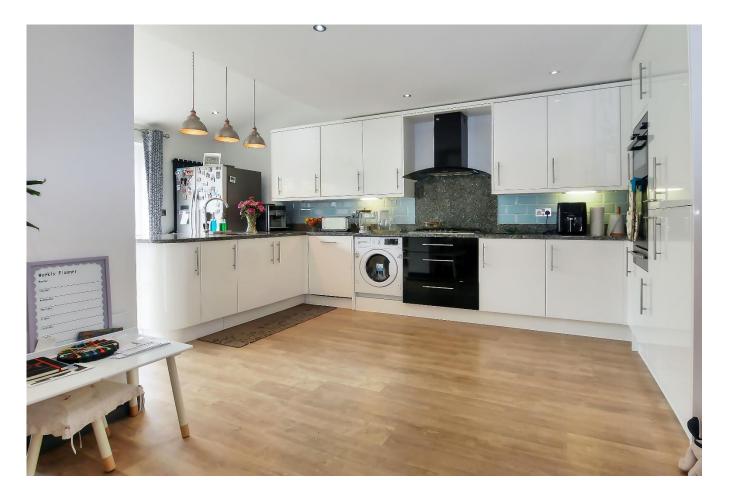

As you enter, you are greeted by a spacious hallway leading into a dining room through a charming sliding barn door. The modern cloakroom and snug (potential fourth bedroom) provide added flexibility, while the stunning west facing open plan kitchen/living area is the heart of the home. The kitchen is a chef's dream with granite work surfaces, breakfast bar, and top-of-the-line integrated appliances.