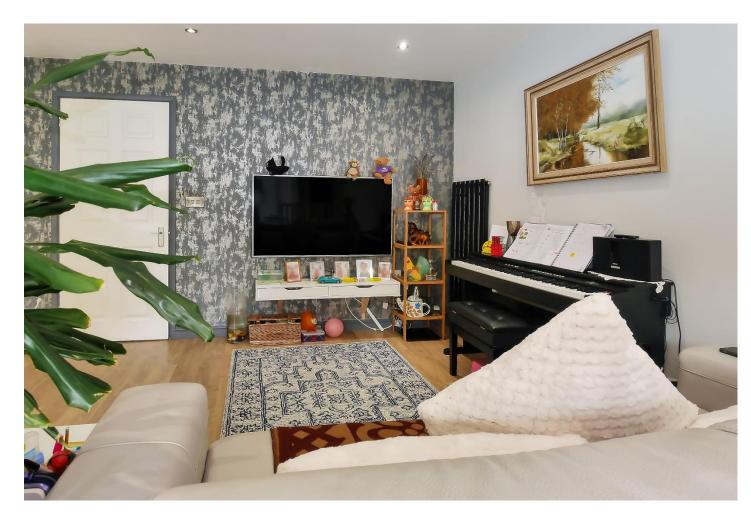

As you enter, you are greeted by a spacious hallway leading into a dining room through a charming sliding barn door. The modern cloakroom and snug (potential fourth bedroom) provide added flexibility, while the stunning west facing open plan kitchen/living area is the heart of the home. The kitchen is a chef's dream with granite work surfaces, breakfast bar, and top-of-the-line integrated appliances.