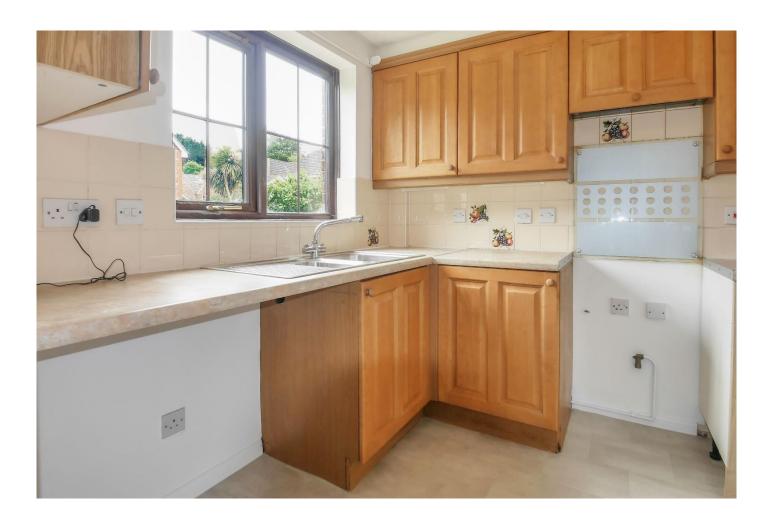

Upon entering, you'll find a welcoming entrance hall leading to a cloakroom, a modern fitted kitchen with space for appliances, and a spacious lounge with sliding doors opening to a charming conservatory. Upstairs, the property boasts a modern family shower room and three generously-sized bedrooms, including a master bedroom with a sleek en-suite shower room.