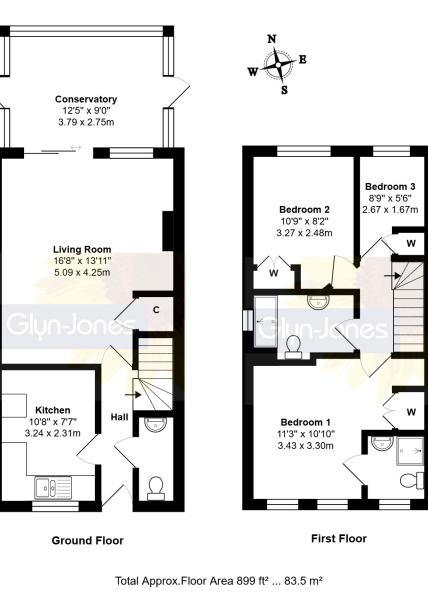

Upon entering, you'll find a welcoming entrance hall leading to a cloakroom, a modern fitted kitchen with space for appliances, and a spacious lounge with sliding doors opening to a charming conservatory. Upstairs, the property boasts a modern family shower room and three generously-sized bedrooms, including a master bedroom with a sleek en-suite shower room.

Don't miss the opportunity to view this delightful property - arrange a viewing today!

COMPANY REVIEWS

Whilst every attempt has been made to ensure the accuracy of the floor plan contained here, measurements are approximate a using integree in the seem integree of the bucklet of the more plan contained integree in the bucklet integree and no responsibility is taken for any error, omission or more inset, integree and no responsibility is taken for any error, omission or more inset, and the second second and the bucklet and the second and th