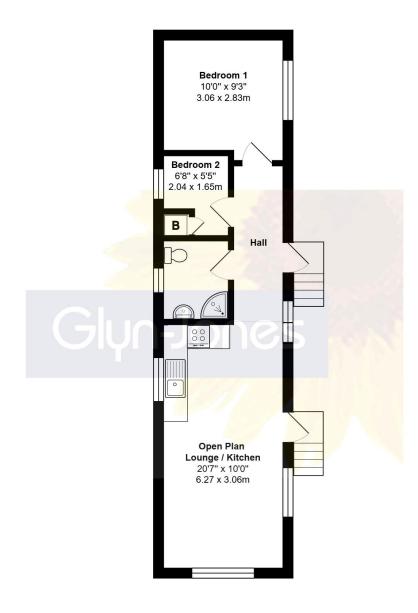

Total Area: 448 ft<sup>2</sup> ... 41.7 m<sup>2</sup>

Whilst every attempt has been made to ensure the accuracy of the floor plan contained here, measurements are approximate and no responsibility is taken for error, omission or mis-statement.

This plan is for illustrative purposes only and should be used as such by any prospective purchaser.

NOTE - For clarification we wish to inform prospective purchasers that we have prepared these sales particulars as a general guide. We have not carried out a detailed survey nor tested the services, appliances and specific fittings. Room sizes should not be relied upon for carpets and furnishings.