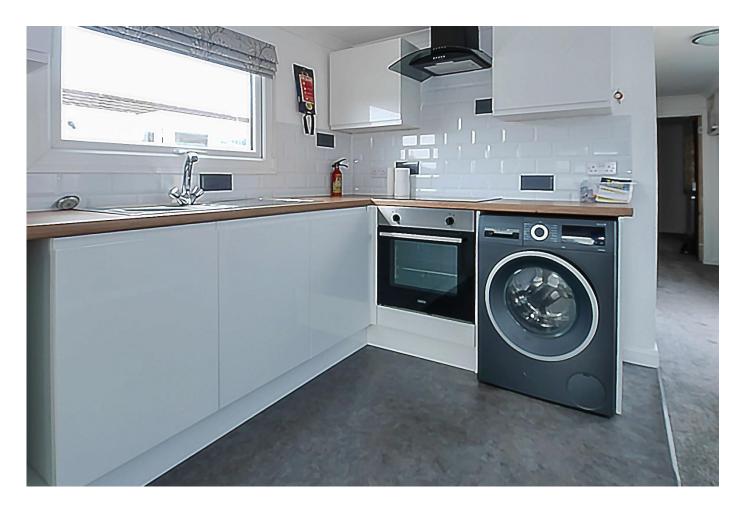

Step inside to discover an open plan living room with a functional fitted kitchen, designed with a triple aspect to flood the space with light. The property's condition is impeccable, with new plasterboard walls, flooring, radiators, and double-glazed windows installed in May/June 2023.