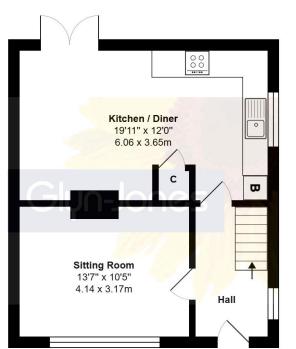

**Ground Floor** 

First Floor

Total Approx.Floor Area 917 ft<sup>2</sup> ... 85.2 m<sup>2</sup>

Whilst every attempt has been made to ensure the accuracy of the floor plan contained here, measurements are approximate and no responsibility is taken for any error, omission or mis-statement.

This plan is for illustrative purposes only and should be used as such by any prospective purchaser.

Prepared by 1st Image 2025

NOTE - For clarification we wish to inform prospective purchasers that we have prepared these sales particulars as a general guide. We have not carried out a detailed survey nor tested the services, appliances and specific fittings. Room sizes should not be relied upon for carpets and furnishings.

The accommodation features three good sized bedrooms, two of which are doubles and one single. The layout includes a separate living room and an open plan kitchen dining room with a favourable south facing aspect, perfect for enjoying natural light throughout the day.