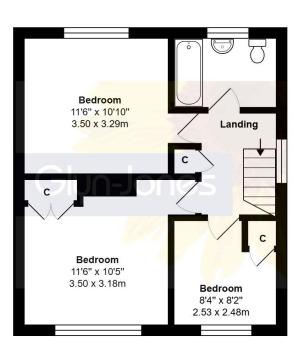

**Ground Floor** 

First Floor

Total Approx.Floor Area 917 ft<sup>2</sup> ... 85.2 m<sup>2</sup>

Whilst every attempt has been made to ensure the accuracy of the floor plan contained here, measurements are approximate and no responsibility is taken for any error, omission or mis-statement.

This plan is for illustrative purposes only and should be used as such by any prospective purchaser.

Prepared by 1st Image 2025

NOTE - For clarification we wish to inform prospective purchasers that we have prepared these sales particulars as a general guide. We have not carried out a detailed survey nor tested the services, appliances and specific fittings. Room sizes should not be relied upon for carpets and furnishings.

The accommodation features three good sized bedrooms, two of which are doubles and one single. The layout includes a separate living room and an open plan kitchen dining room with a favourable south facing aspect, perfect for enjoying natural light throughout the day.