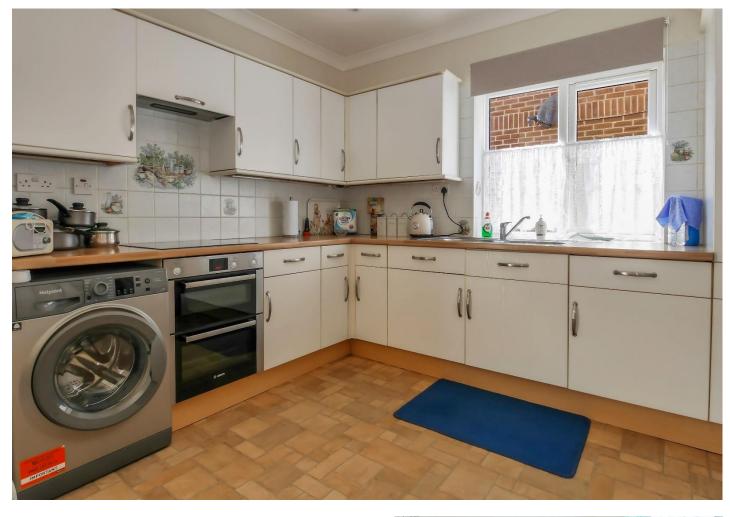

The accommodation features three good sized bedrooms, two of which are doubles and one single. The layout includes a separate living room and an open plan kitchen dining room with a favourable south facing aspect, perfect for enjoying natural light throughout the day.