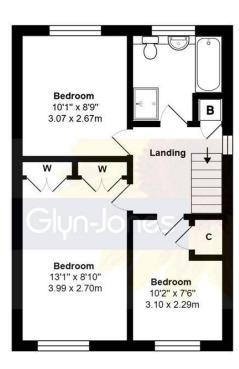

First Floor

**Ground Floor** 

Total Area: 1043 ft2 ... 96.9 m2 (Includes Garage)

Whilst every attempt has been made to ensure the accuracy of the floor plan contained here, measurements are approximate and no responsibility is taken for error, omission or mis-statement. This plan is for illustrative purposes only and should be used as such by any prospective purchaser.

The accommodation to the ground floor comprises; an entrance hall, a cloakroom, a spacious lounge with an opening through to a dining area and a modern fitted kitchen with soft close units and pan drawers, quartz worksurfaces as well as an integral dishwasher, Neff oven, Neff hob and a digital extractor fan. To the first floor there is a landing with a window giving access to three bedrooms and a modern bathroom with separate shower cubicle.