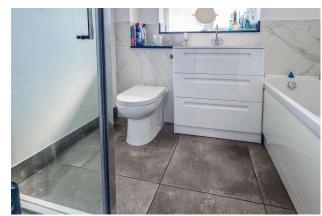

The accommodation to the ground floor comprises; an entrance hall, a cloakroom, a spacious lounge with an opening through to a dining area and a modern fitted kitchen with soft close units and pan drawers, quartz worksurfaces as well as an integral dishwasher, Neff oven, Neff hob and a digital extractor fan. To the first floor there is a landing with a window giving access to three bedrooms and a modern bathroom with separate shower cubicle.