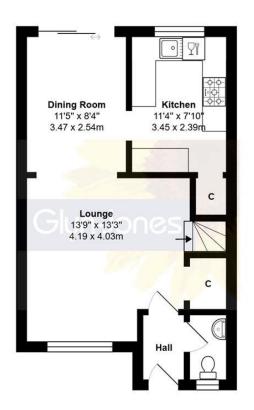

First Floor

**Ground Floor** 

Total Area: 1043 ft2 ... 96.9 m2 (Includes Garage)

Whilst every attempt has been made to ensure the accuracy of the floor plan contained here, measurements are approximate and no responsibility is taken for error, omission or mis-statement. This plan is for illustrative purposes only and should be used as such by any prospective purchaser.

Created by 1st Image 2025

Council Tax Band - C Energy Efficiency Rating – C

guide. We have not carried out a detailed survey nor tested the services, appliances and specific fittings. Room sizes should not be relied upon for carpets and furnishings.

The accommodation to the ground floor comprises; an entrance hall, a cloakroom, a spacious lounge with an opening through to a dining area and a modern fitted kitchen with soft close units and pan drawers, quartz worksurfaces as well as an integral dishwasher, Neff oven, Neff hob and a digital extractor fan. To the first floor there is a landing with a window giving access to three bedrooms and a modern bathroom with separate shower cubicle.