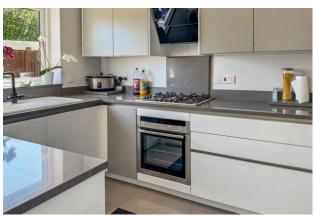

The accommodation to the ground floor comprises; an entrance hall, a cloakroom, a spacious lounge with an opening through to a dining area and a modern fitted kitchen with soft close units and pan drawers, quartz worksurfaces as well as an integral dishwasher, Neff oven, Neff hob and a digital extractor fan. To the first floor there is a landing with a window giving access to three bedrooms and a modern bathroom with separate shower cubicle.