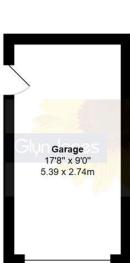

First Floor

**Ground Floor** 

Total Area: 1043 ft2 ... 96.9 m2 (Includes Garage)

Whilst every attempt has been made to ensure the accuracy of the floor plan contained here, measurements are approximate and no responsibility is taken for error, omission or mis-statement. This plan is for illustrative purposes only and should be used as such by any prospective purchaser.

## **2 Globe Place, Worthing Road, Littlehampton, West Sussex BN17 6JR**Offers Over £300,000 – Freehold

Externally there is a fully enclosed SOUTH FACING rear garden which is partially laid to lawn and the remainder is laid to patio. There is an external water tap, a pergola and a timber shed, which benefits from an armoured cabling allowing a power supply. There is a side access gate which leads to the front. Further attributes to note are a double width block paved driveway and a detached garage, which benefits from armoured cabling proving an electrical power supply and a pitched roof, allowing further for storage potential.