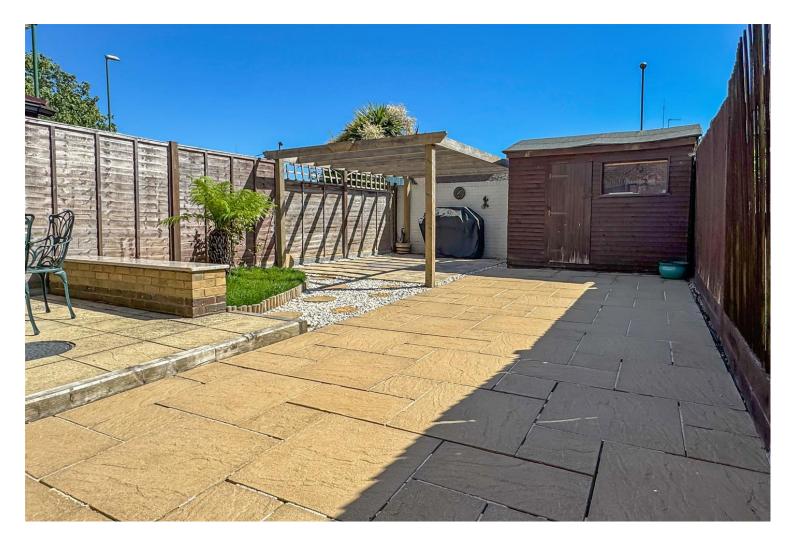

## **2 Globe Place, Worthing Road, Littlehampton, West Sussex BN17 6JR**Offers Over £300,000 – Freehold

Externally there is a fully enclosed SOUTH FACING rear garden which is partially laid to lawn and the remainder is laid to patio. There is an external water tap, a pergola and a timber shed, which benefits from an armoured cabling allowing a power supply. There is a side access gate which leads to the front. Further attributes to note are a double width block paved driveway and a detached garage, which benefits from armoured cabling proving an electrical power supply and a pitched roof, allowing further for storage potential.