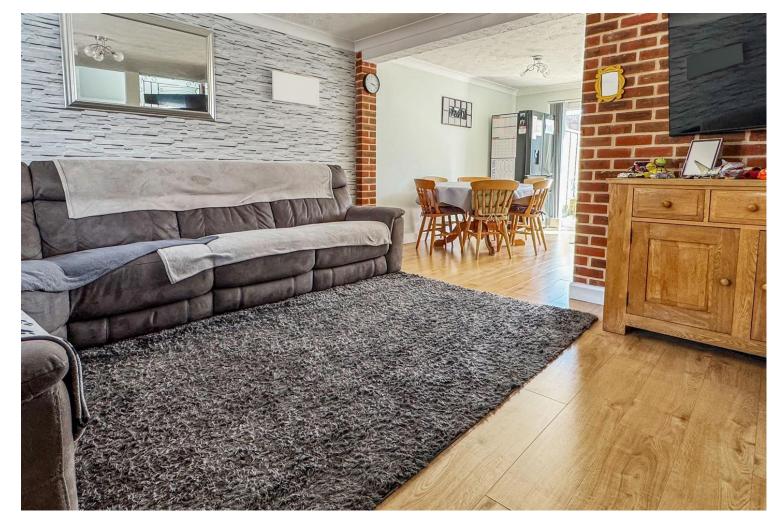

The accommodation to the ground floor comprises; an entrance hall, a cloakroom, a spacious lounge with an opening through to a dining area and a modern fitted kitchen with soft close units and pan drawers, quartz worksurfaces as well as an integral dishwasher, Neff oven, Neff hob and a digital extractor fan. To the first floor there is a landing with a window giving access to three bedrooms and a modern bathroom with separate shower cubicle.