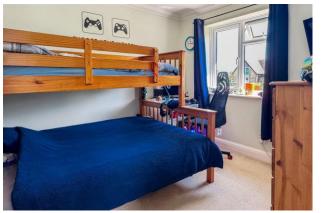

The accommodation to the ground floor comprises; an entrance hall, a cloakroom, a spacious lounge with an opening through to a dining area and a modern fitted kitchen with soft close units and pan drawers, quartz worksurfaces as well as an integral dishwasher, Neff oven, Neff hob and a digital extractor fan. To the first floor there is a landing with a window giving access to three bedrooms and a modern bathroom with separate shower cubicle.