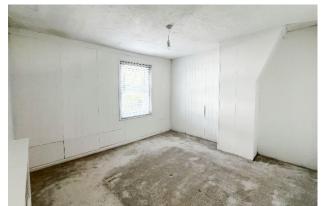

Upstairs, there are two well-proportioned bedrooms. The main bedroom is a bright and airy, while the second bedroom offers good space and leads directly into the main bathroom, which includes a full-size bath with overhead shower, WC, and basin.