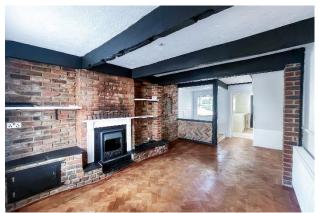

The ground floor features a spacious living room with a raised dining area, providing a flexible space for relaxing or entertaining. At the rear, the modern kitchen offers plenty of storage and worktop space, with direct access to the garden, perfect for outdoor dining or gardening. A separate downstairs WC adds further practicality.