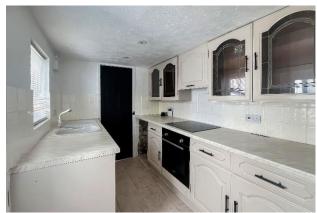

The ground floor features a spacious living room with a raised dining area, providing a flexible space for relaxing or entertaining. At the rear, the modern kitchen offers plenty of storage and worktop space, with direct access to the garden, perfect for outdoor dining or gardening. A separate downstairs WC adds further practicality.