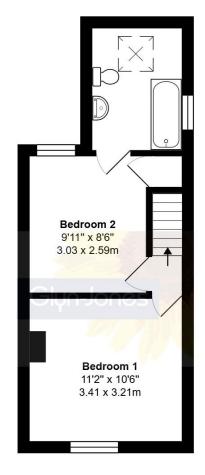

## 2.66 x 1.96m 2.68 x 1.96m 2.08" x 10'5" 6.30 x 3.18m

**Ground Floor** 

First Floor

Total Area: 602 ft2 ... 55.9 m2

Whilst every attempt has been made to ensure the accuracy of the floor plan contained here, measurements are approximate and no responsibility is taken for error, omission or mis-statement.

This plan is for illustrative purposes only and should be used as such by any prospective purchaser.

Created by 1st Image 2025

Upstairs, there are two well-proportioned bedrooms. The main bedroom is a bright and airy, while the second bedroom offers good space and leads directly into the main bathroom, which includes a full-size bath with overhead shower, WC, and basin.