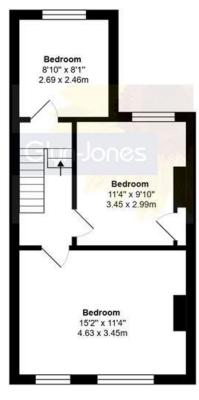

**Ground Floor** 

First Floor

Total Area: 979 ft2 ... 91.0 m2

Whilst every attempt has been made to ensure the accuracy of the floor plan contained here, measurements are approximate and no responsibility is taken for error, omission or mis-statement.

This plan is for illustrative purposes only and should be used as such by any prospective purchaser.

Created by 1st Image 2025

NOTE - For clarification we wish to inform prospective purchasers that we have prepared these sales particulars as a general guide. We have not carried out a detailed survey nor tested the services, appliances and specific fittings. Room sizes should not be relied upon for carpets and furnishings.

## 20 River Road, Littlehampton, West Sussex BN17 5BN

£318,000 - Freehold

Glyn-Jones and Company are delighted to offer for sale this charming Victorian terraced cottage, offering a blend of period character and modern convenience. The property features three bedrooms, providing flexible accommodation that would suit a range of buyers, including families, first-time purchasers, or investors.