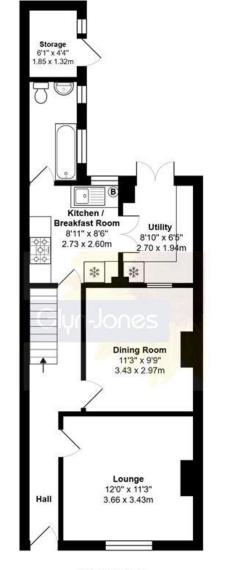

**Ground Floor** 

First Floor

Total Area: 979 ft2 ... 91.0 m2

Whilst every attempt has been made to ensure the accuracy of the floor plan contained here, measurements are approximate and no responsibility is taken for error, omission or mis-statement.

This plan is for illustrative purposes only and should be used as such by any prospective purchaser.

Created by 1st Image 2025

NOTE - For clarification we wish to inform prospective purchasers that we have prepared these sales particulars as a general guide. We have not carried out a detailed survey nor tested the services, appliances and specific fittings. Room sizes should not be relied upon for carpets and furnishings.

Internally, the home includes two well-proportioned reception rooms, offering distinct spaces for living and dining. The fitted kitchen/breakfast room provides ample storage and worktop space, while the ground floor family bathroom is conveniently located. Additional benefits include gasfired central heating and double glazing throughout, ensuring comfort and energy efficiency.