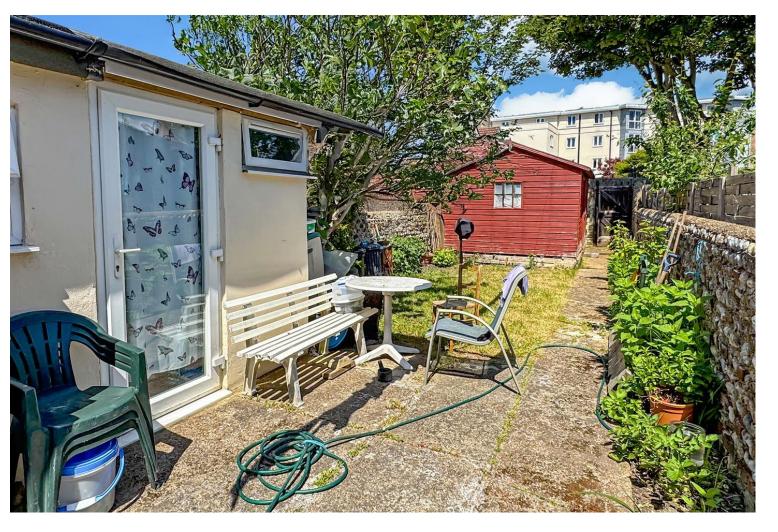

Outside, the property enjoys a fully enclosed rear garden, mainly laid to lawn and complemented by a timber shed and a useful store room, ideal for outdoor equipment or additional storage.