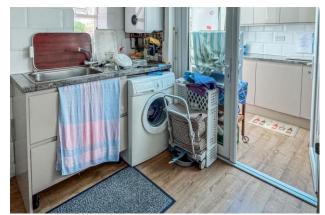

Internally, the home includes two well-proportioned reception rooms, offering distinct spaces for living and dining. The fitted kitchen/breakfast room provides ample storage and worktop space, while the ground floor family bathroom is conveniently located. Additional benefits include gasfired central heating and double glazing throughout, ensuring comfort and energy efficiency.