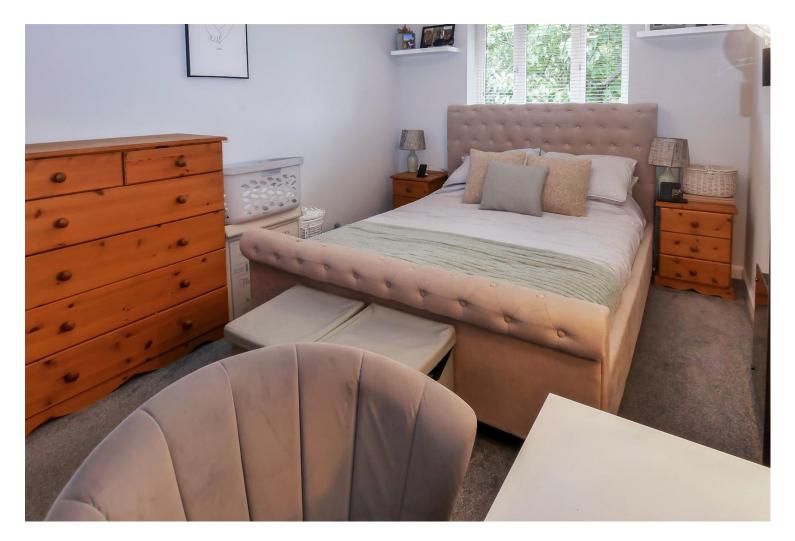

The accommodation comprises; a spacious west facing lounge/diner, a fitted kitchen, one double bedroom with built in wardrobes and a modern fully tiled bathroom.

Additional benefits include: electric heating, double-glazing and an allocated parking space as well as further visitors parking.