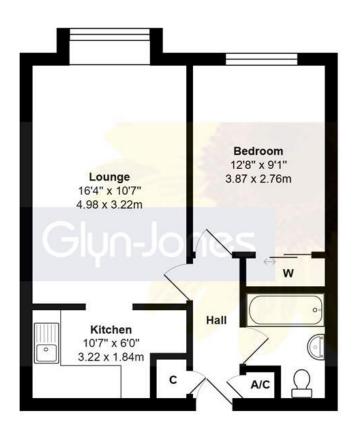

First Floor

Total Area: 468 ft2 ... 43.5 m2

Whilst every attempt has been made to ensure the accuracy of the floor plan contained here, measurements are approximate and no responsibility is taken for error, omission or mis-statement.

This plan is for illustrative purposes only and should be used as such by any prospective purchaser.

Created by 1st Image 2025

Council Tax Band - A Energy Efficiency Rating - C

NOTE - For clarification we wish to inform prospective purchasers that we have prepared these sales particulars as a general guide. We have not carried out a detailed survey nor tested the services, appliances and specific fittings. Room sizes should not be relied upon for carpets and furnishings.

The accommodation comprises; a spacious west facing lounge/diner, a fitted kitchen, one double bedroom with built in wardrobes and a modern fully tiled bathroom.

Additional benefits include: electric heating, double-glazing and an allocated parking space as well as further visitors parking.