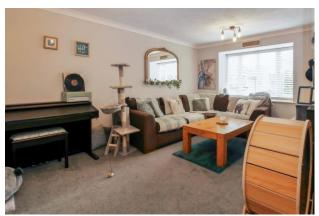

The accommodation comprises; a spacious west facing lounge/diner, a fitted kitchen, one double bedroom with built in wardrobes and a modern fully tiled bathroom.

Additional benefits include: electric heating, double-glazing and an allocated parking space as well as further visitors parking.