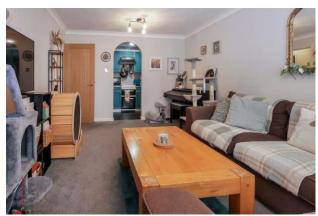

The accommodation comprises; a spacious west facing lounge/diner, a fitted kitchen, one double bedroom with built in wardrobes and a modern fully tiled bathroom.

Additional benefits include: electric heating, double-glazing and an allocated parking space as well as further visitors parking.