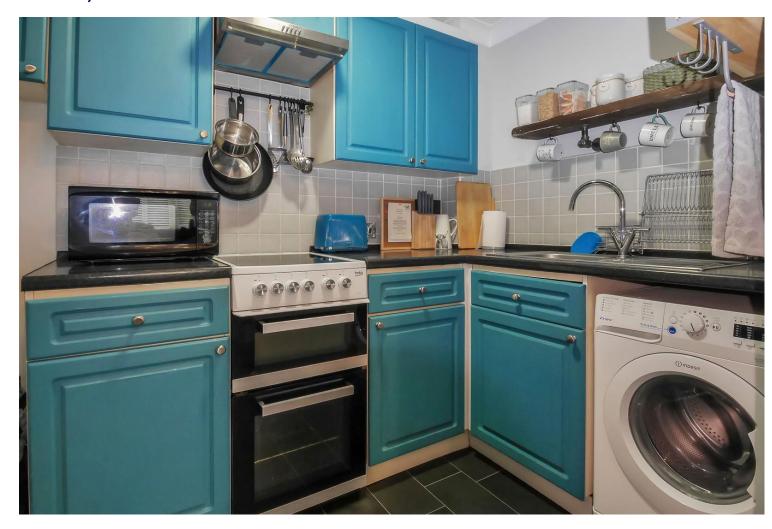

The accommodation comprises; a spacious west facing lounge/diner, a fitted kitchen, one double bedroom with built in wardrobes and a modern fully tiled bathroom.

Additional benefits include: electric heating, double-glazing and an allocated parking space as well as further visitors parking.