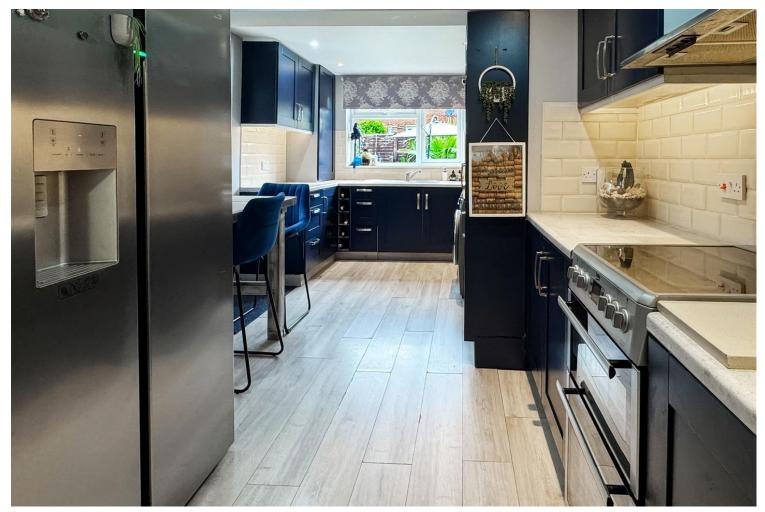

Accommodation includes three good-sized bedrooms and a generous lounge/diner, providing a comfortable space for relaxation and entertaining. The home benefits from a stylish extended kitchen/breakfast room, ideal for family meals or hosting. A contemporary feature shower room, fitted in 2023, includes attractive aqua boarding for a sleek, low-maintenance finish.