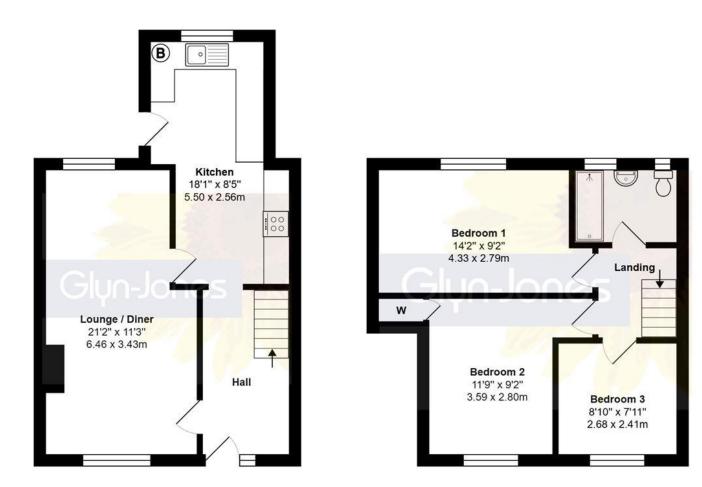

#### Total Area: 899 ft<sup>2</sup> ... 83.5 m<sup>2</sup>

Whilst every attempt has been made to ensure the accuracy of the floor plan contained here, measurements are approximate and no responsibility is taken for error, omission or mis-statement. This plan is for illustrative purposes only and should be used as such by any prospective purchaser. Created by 1st Image 2025

Accommodation includes three good-sized bedrooms and a generous lounge/diner, providing a comfortable space for relaxation and entertaining. The home benefits from a stylish extended kitchen/breakfast room, ideal for family meals or hosting. A contemporary feature shower room, fitted in 2023, includes attractive aqua boarding for a sleek, low-maintenance finish.