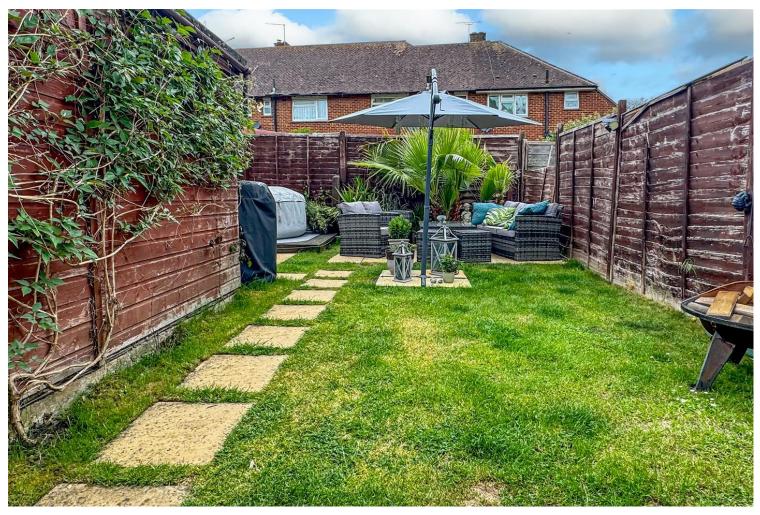

# **30 Helyers Green, Littlehampton, West Sussex BN17 7HB** £292,000 - Freehold

Outside, the rear garden is designed for easy maintenance and outdoor enjoyment, with a secluded patio area perfect for barbecues, two separate decked areas ideal for garden furniture, and a personal gate providing access to the front. There is also a timber shed equipped with a WC and hand basin, as well as a larger 11'4 x 7'4 timber shed with power and light—offering excellent storage or potential for a hobby space or workshop.

To the front of the property, a double-width driveway provides convenient off-road parking.

Helyers Green is ideally situated within half a mile of Littlehampton town centre, providing convenient access to a wide range of shops, restaurants, and local amenities. The area benefits from excellent transport links, including the 700 Coastliner bus with regular services to Chichester, Worthing, and Brighton, stopping nearby at Anchor Springs. Littlehampton train station, also located in the town centre, offers direct routes to London Victoria and Gatwick Airport, making it ideal for commuters. Families will find several well-regarded schools within easy reach. Local primary schools include Lyminster Primary School, White Meadows Primary Academy, and River Beach Primary School. For secondary education, The Littlehampton Academy is the main comprehensive school in the area, with Cornfield School also nearby, offering specialist support for pupils with additional needs.