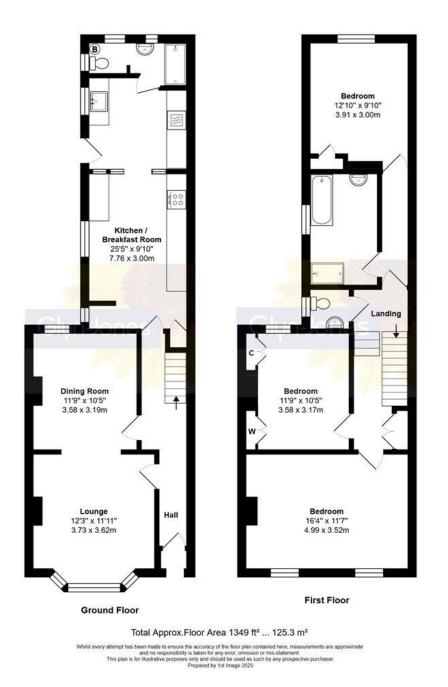

## **5** Connaught Road, Littlehampton West Sussex BN17 6ER £350,000 - Freehold

Glyn-Jones and Company are delighted to offer for sale this attractive older-style terraced house, featuring charming flint elevations and a wealth of character throughout. The property offers well-balanced and spacious accommodation across two floors, making it an ideal family home or opportunity for buyers seeking generous living space with period charm.

The house comprises three double bedrooms and a spacious open-plan lounge/diner, perfect for modern family living or entertaining guests. A modern fitted kitchen offers ample worktop and storage space, while the ground floor also includes a stylish shower room with WC. On the first floor, a well-appointed bathroom benefits from both a bath and a separate shower, accessed via a characterful split-level landing.

The home is presented in neutral décor throughout and includes a range of period features such as decorative coving and traditional skirting boards. New carpets were laid in the majority of the house in May 2025, with the remaining areas finished in durable laminate and ceramic tile flooring. Additional benefits include gas-fired central heating and double glazing.