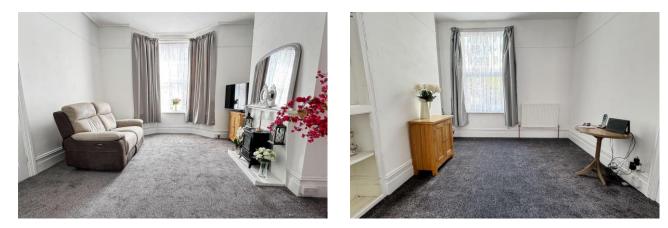

The house comprises three double bedrooms and a spacious open-plan lounge/diner, perfect for modern family living or entertaining guests. A modern fitted kitchen offers ample worktop and storage space, while the ground floor also includes a stylish shower room with WC. On the first floor, a well-appointed bathroom benefits from both a bath and a separate shower, accessed via a characterful split-level landing.

The home is presented in neutral décor throughout and includes a range of period features such as decorative coving and traditional skirting boards. New carpets were laid in the majority of the house in May 2025, with the remaining areas finished in durable laminate and ceramic tile flooring. Additional benefits include gas-fired central heating and double glazing.