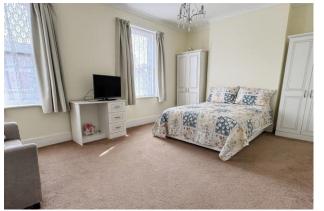

The house comprises three double bedrooms and a spacious open-plan lounge/diner, perfect for modern family living or entertaining guests. A modern fitted kitchen offers ample worktop and storage space, while the ground floor also includes a stylish shower room with WC. On the first floor, a well-appointed bathroom benefits from both a bath and a separate shower, accessed via a characterful split-level landing.

The home is presented in neutral décor throughout and includes a range of period features such as decorative coving and traditional skirting boards. New carpets were laid in the majority of the house in May 2025, with the remaining areas finished in durable laminate and ceramic tile flooring. Additional benefits include gas-fired central heating and double glazing.