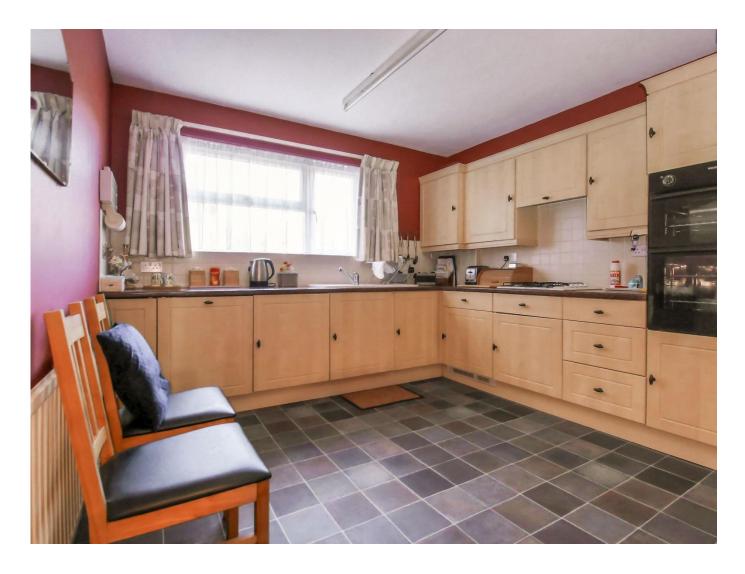

This purpose-built apartment features gas central heating and double glazing for maximum comfort, along with allocated off-road parking for convenience. The kitchen breakfast room is ideal for preparing meals while enjoying the tranquil seaside surroundings.