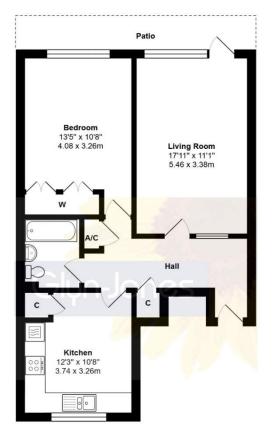

## Total Approx.Floor Area 678 ft<sup>2</sup> ... 63.0 m<sup>2</sup>

Whilst every attempt has been made to ensure the accuracy of the floor plan contained here, measurements are approximate and no responsibility is taken for any rency on mission or mis-statement. This plan is for illustrative purposes only and should be used as such by any prospective purchaser. Compared by set times 20035.

## 7 Green Court, St. Catherines Road Littlehampton BN17 5HR £199,950 Leasehold

A fantastic opportunity has arisen to own this spacious and sunny seafront apartment in picturesque West Sussex. The property boasts a South facing patio, perfect for enjoying stunning coastal views. The well-appointed double bedroom includes fitted wardrobes, and the property is chain free with a 950 year lease.

This purpose-built apartment features gas central heating and double glazing for maximum comfort, along with allocated off-road parking for convenience. The kitchen breakfast room is ideal for preparing meals while enjoying the tranquil seaside surroundings.