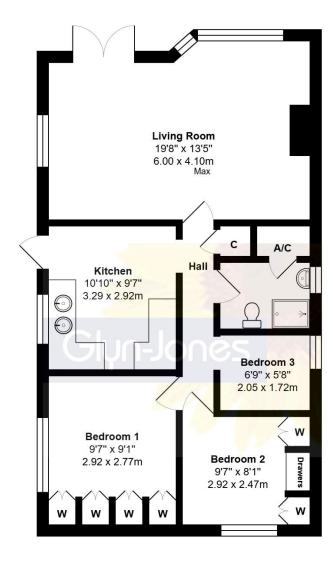

## Total Approx.Floor Area 701 ft<sup>2</sup> ... 65.2 m<sup>2</sup>

Whilst every attempt has been made to ensure the accuracy of the floor plan contained here, measurements are approximate and no responsibility is taken for any error, omission or mis-statement.

## 11, Parkside Court, Littlehampton West Sussex BN17 6BN £200,000 Leasehold

Introducing a fantastic opportunity for first-time purchasers to secure a popular purpose-built ground floor apartment in the seaside town of Littlehampton, located in West Sussex. This delightful property boasts two spacious double bedrooms, a modern bathroom, a fitted kitchen with a rear door leading to a small, covered storage space, and a cosy reception room.

With a size of 669 sq ft, this ground floor apartment is in good condition throughout and offers a comfortable and stylish living space for those looking to take their first step onto the property ladder.