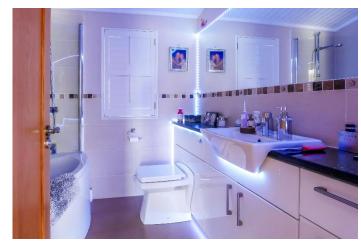

The accommodation features a generous 21ft x 17ft open-plan living room/kitchen/diner with French doors leading to a private veranda, perfect for enjoying some fresh air. The kitchen is equipped with integral appliances and ample storage space, ideal for preparing meals and entertaining guests. Additionally, there are two double bedrooms, including one en-suite shower room, and a separate bathroom for convenience.