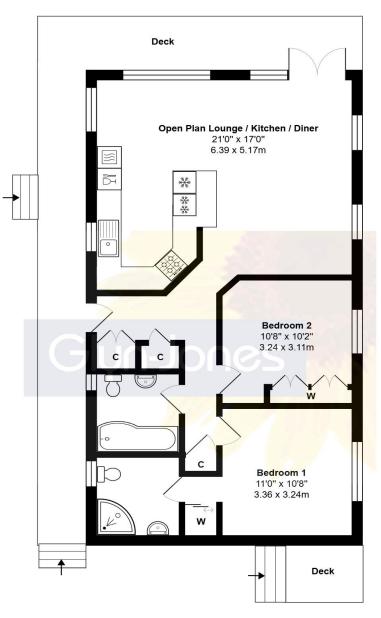

Total Approx.Floor Area 833 ft<sup>2</sup> ... 77.4 m<sup>2</sup>

Whilst every attempt has been made to ensure the accuracy of the floor plan contained here, measurements are approximate and no responsibility is taken for any error, omission or mis-statement.

The accommodation features a generous 21ft x 17ft open-plan living room/kitchen/diner with French doors leading to a private veranda, perfect for enjoying some fresh air. The kitchen is equipped with integral appliances and ample storage space, ideal for preparing meals and entertaining guests. Additionally, there are two double bedrooms, including one en-suite shower room, and a separate bathroom for convenience.