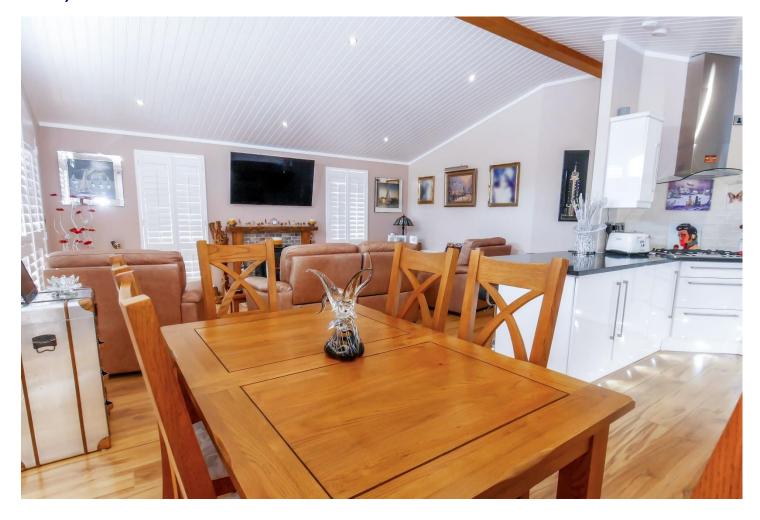

The accommodation features a generous 21ft x 17ft open-plan living room/kitchen/diner with French doors leading to a private veranda, perfect for enjoying some fresh air. The kitchen is equipped with integral appliances and ample storage space, ideal for preparing meals and entertaining guests. Additionally, there are two double bedrooms, including one en-suite shower room, and a separate bathroom for convenience.