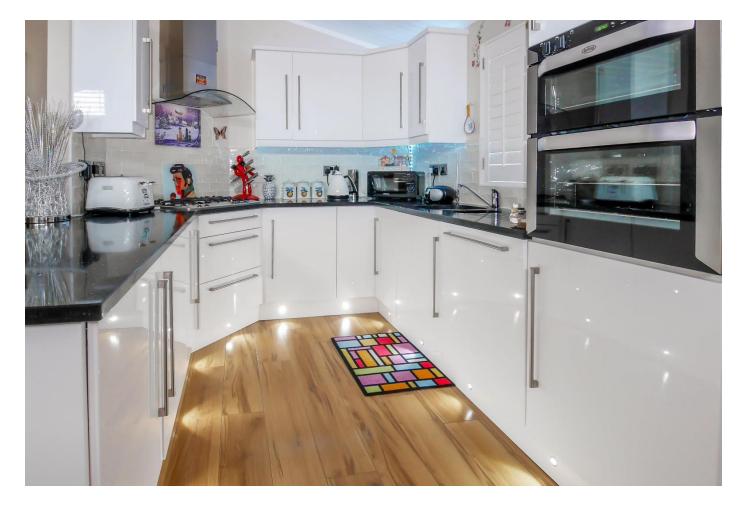

The accommodation features a generous 21ft x 17ft open-plan living room/kitchen/diner with French doors leading to a private veranda, perfect for enjoying some fresh air. The kitchen is equipped with integral appliances and ample storage space, ideal for preparing meals and entertaining guests. Additionally, there are two double bedrooms, including one en-suite shower room, and a separate bathroom for convenience.