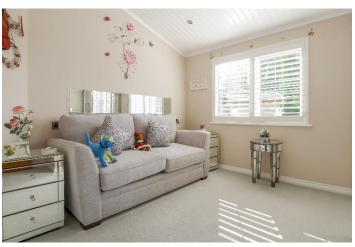

The accommodation features a generous 21ft x 17ft open-plan living room/kitchen/diner with French doors leading to a private veranda, perfect for enjoying some fresh air. The kitchen is equipped with integral appliances and ample storage space, ideal for preparing meals and entertaining guests. Additionally, there are two double bedrooms, including one en-suite shower room, and a separate bathroom for convenience.