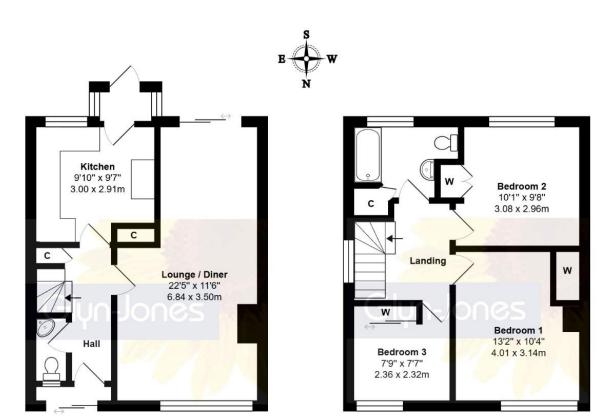

Ground Floor

## Total Area: 859 ft<sup>2</sup> ... 79.8 m<sup>2</sup>

Whilst every attempt has been made to ensure the accuracy of the floor plan contained here, measurements are approximate and no responsibility is taken for error, omission or mis-statement. This plan is for illustrative purposes only and should be used as such by any prospective purchaser Created by Jtm 2025

First Floor

01903 739000 littlehampton@glyn-jones.com

## 4, Norfolk Gardens, Littlehampton West Sussex BN17 5PE £285,000 Freehold

This mid terrace house is located in a popular and peaceful residential area just a few hundred meters from the seafront, with lovely views over well-kept communal gardens. Inside, the home features an entrance hall, a ground floor cloakroom, a spacious lounge/diner with patio doors leading to the garden, and a fitted kitchen. Upstairs, there are three generously sized bedrooms, all with built-in wardrobes, along with a family bathroom that includes a fitted shower over the bath.