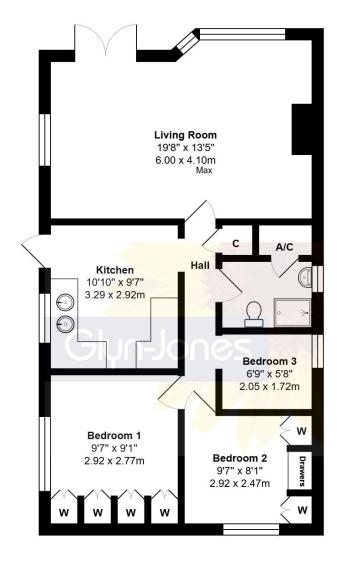

### Total Approx.Floor Area 701 ft<sup>2</sup> ... 65.2 m<sup>2</sup>

Whilst every attempt has been made to ensure the accuracy of the floor plan contained here, measurements are approximate and no responsibility is taken for any error, omission or mis-statement.

This plan is for illustrative purposes only and should be used as such by any prospective purchaser.

Prepared by Jtm 2025

NOTE - For clarification we wish to inform prospective purchasers that we have prepared these sales particulars as a general guide. We have not carried out a detailed survey nor tested the services, appliances and specific fittings. Room sizes should not be relied upon for carpets and furnishings.