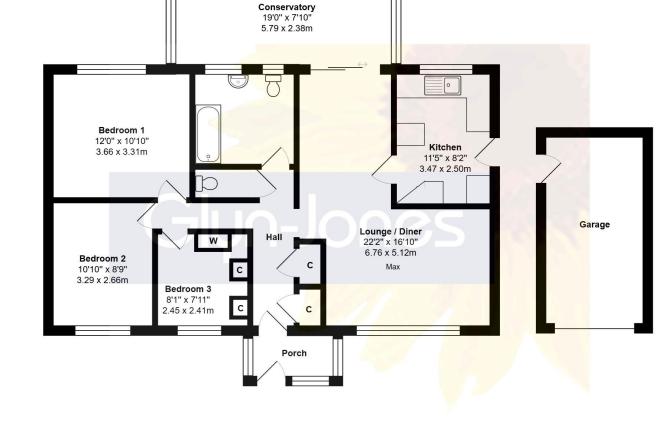

EWS 4.9/5

Total Approx.Floor Area 1054 ft<sup>2</sup> ... 97.9 m<sup>2</sup> (Excluding Garage)

Whilst every attempt has been made to ensure the accuracy of the floor plan contained here, measurements are approximat and no responsibility is taken for any error, omission or mis-statement. This plan is for illustrative purposes only and should be used as such by any prospective purchaser. Prepared by Jtm 2025