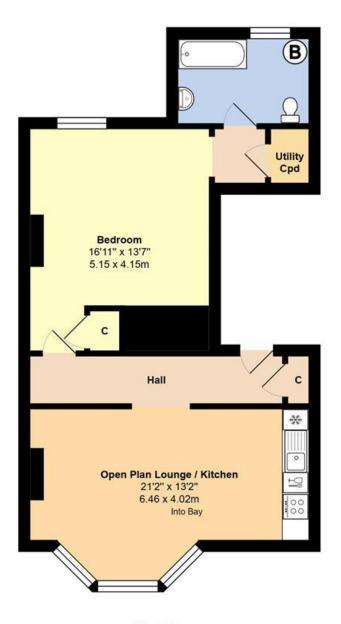

## First Floor

Total Area: 655 ft2 ... 60.9 m2

Whilst every attempt has been made to ensure the accuracy of the floor plan contained here, measurements are approximate and no responsibility is taken for error, omission or mis-statement.

The accommodation comprises; an entrance hall with built in cupboard, a South facing living room boasting direct sea views with a modern fitted kitchenette, which benefits from an integral oven, hob, fridge and dishwasher. Further accommodation includes one double bedroom, an inner hallway with access to a utility cupboard and a bathroom. The property benefits from gas fired central heating, a sash cord bay window to the front and double glazing to the rear.