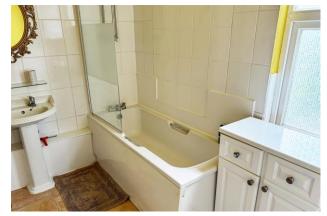

The accommodation comprises; an entrance hall with built in cupboard, a South facing living room boasting direct sea views with a modern fitted kitchenette, which benefits from an integral oven, hob, fridge and dishwasher. Further accommodation includes one double bedroom, an inner hallway with access to a utility cupboard and a bathroom. The property benefits from gas fired central heating, a sash cord bay window to the front and double glazing to the rear.