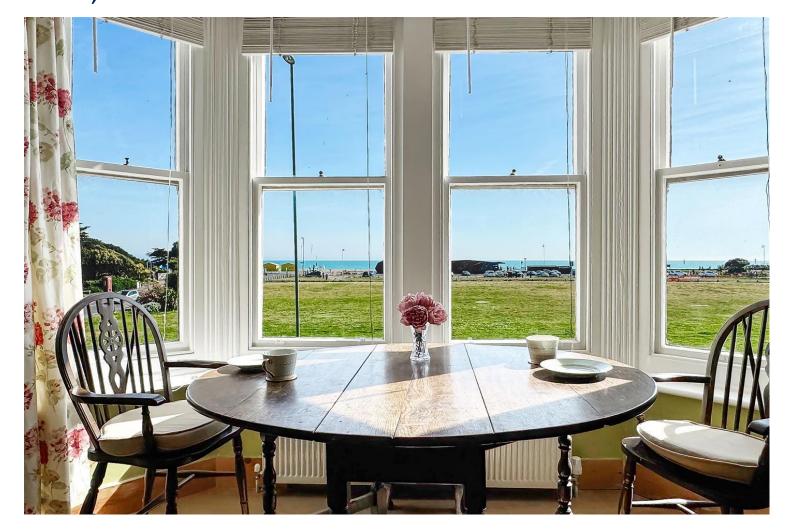

The accommodation comprises; an entrance hall with built in cupboard, a South facing living room boasting direct sea views with a modern fitted kitchenette, which benefits from an integral oven, hob, fridge and dishwasher. Further accommodation includes one double bedroom, an inner hallway with access to a utility cupboard and a bathroom. The property benefits from gas fired central heating, a sash cord bay window to the front and double glazing to the rear.