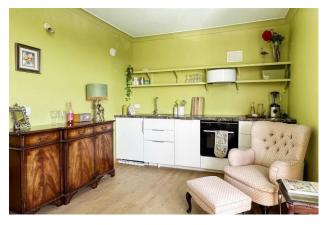

The accommodation comprises; an entrance hall with built in cupboard, a South facing living room boasting direct sea views with a modern fitted kitchenette, which benefits from an integral oven, hob, fridge and dishwasher. Further accommodation includes one double bedroom, an inner hallway with access to a utility cupboard and a bathroom. The property benefits from gas fired central heating, a sash cord bay window to the front and double glazing to the rear.