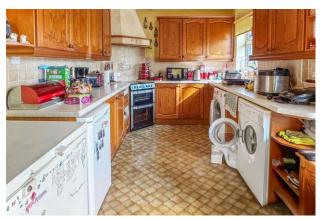

In need of some cosmetic updating, this property features a spacious layout, formerly two bedrooms now converted to three, a lounge, full-width kitchen and breakfast room, conservatory, wet room, and separate WC. Additional highlights include gas fired central heating and part double glazing.