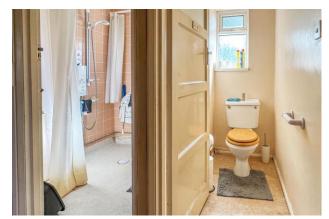

In need of some cosmetic updating, this property features a spacious layout, formerly two bedrooms now converted to three, a lounge, full-width kitchen and breakfast room, conservatory, wet room, and separate WC. Additional highlights include gas fired central heating and part double glazing.