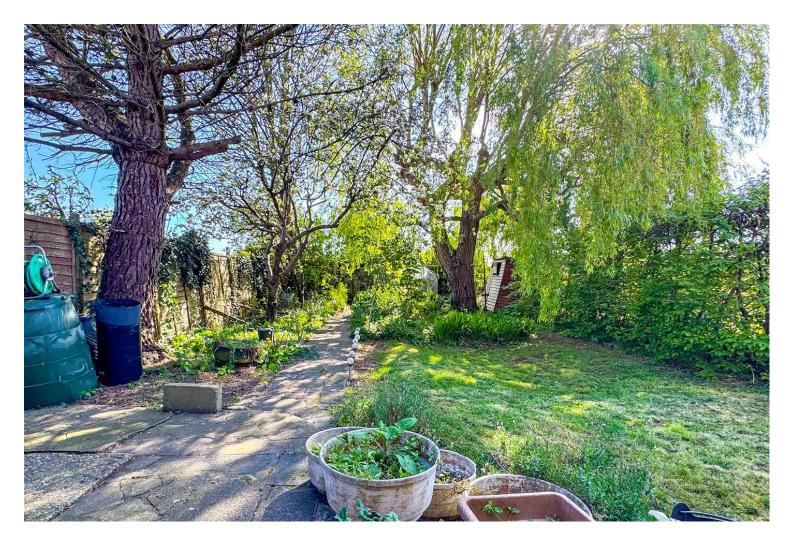

Externally there is a good sized south-facing rear garden which is mainly laid to lawn. The garden also has a patio area, a brick built shed, two further timber panelled sheds and a lean to attached to the side of the property. Located to the front there is a driveway providing off road parking for numerous vehicles.