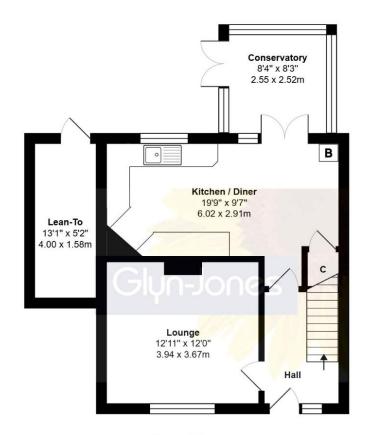

**Ground Floor** 

First Floor

## Total Approx. Floor Area 1030 ft<sup>2</sup> ... 95.7 m<sup>2</sup>

Whilst every attempt has been made to ensure the accuracy of the floor plan contained here, measurements are approximate and no responsibility is taken for any error, omission or mis-statement.

This plan is for illustrative purposes only and should be used as such by any prospective purchaser.

Prepared by Jtm 2025

guide. We have not carried out a detailed survey nor tested the services, appliances and specific fittings. Room sizes should not be relied upon for carpets and furnishings.