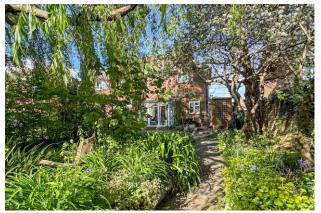

Externally there is a good sized south-facing rear garden which is mainly laid to lawn. The garden also has a patio area, a brick built shed, two further timber panelled sheds and a lean to attached to the side of the property. Located to the front there is a driveway providing off road parking for numerous vehicles.