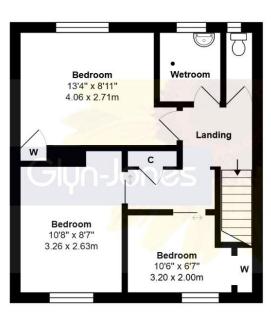

**Ground Floor** 

First Floor

## Total Approx. Floor Area 1030 ft<sup>2</sup> ... 95.7 m<sup>2</sup>

Whilst every attempt has been made to ensure the accuracy of the floor plan contained here, measurements are approximate and no responsibility is taken for any error, omission or mis-statement.

This plan is for illustrative purposes only and should be used as such by any prospective purchaser.

Prepared by Jtm 2025

guide. We have not carried out a detailed survey nor tested the services, appliances and specific fittings. Room sizes should not be relied upon for carpets and furnishings.