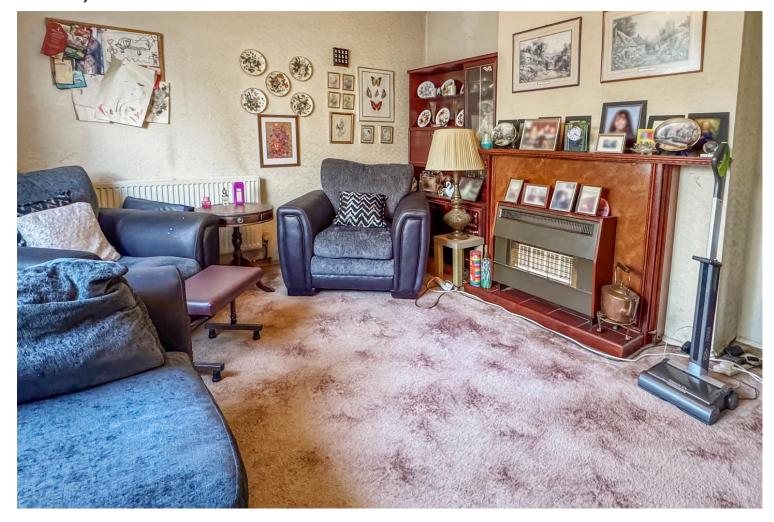

In need of some cosmetic updating, this property features a spacious layout, formerly two bedrooms now converted to three, a lounge, full-width kitchen and breakfast room, conservatory, wet room, and separate WC. Additional highlights include gas fired central heating and part double glazing.